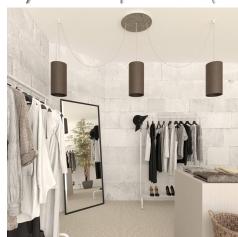

#### **Product short description:**

This Rose One Canopy Kit comes with EVERYTHING you need to make your own 3 hole pendant light utilizing our EXTRA LARGE Rose One Canopy & round Cover.

What sets the Rose One System apart from our regular pendant light canopies is that this is a two part system with an extra deep ceiling canopy that allows for easier wiring of connections, as well as a wide cover over the canopy that allows you to create extra large pendant lights, swag chandeliers, big cluster lights and more with even greater impact.

This Rose One Canopy Kit includes the following: an EXTRA LARGE Rose One Cover (15.75" diameter) with pre-drilled holes; an EXTRA LARGE Extra Deep Rose One Canopy (11.8" diameter); cable clamp strain reliefs; and all brackets & mounting hardware.