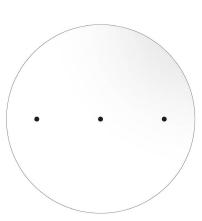

This Rose One Canopy Kit includes the following: an EXTRA LARGE Rose One Cover (15.75" diameter) with pre-drilled holes; an EXTRA LARGE Extra Deep Rose One Canopy (11.8" diameter); cable clamp strain reliefs; and all brackets & mounting hardware.

#### Technical data for EXTRA LARGE Round Ceiling Canopy Kit - Rose One System

- EXTRA LARGE Extra Deep Rose One Ceiling Canopy
- Diameter: 11.8 inchesHeight: 1.38 inches
- Material: metal
- Bracket fasteners
- 4 Caps and 4 rubber grommets are included for side holes
- EXTRA LARGE Rose One Cover
- Material: aluminum or dibond
- Diameter: 15.75 inches
- Hole diameters: 10 mm (3/8")
- Thickness: if aluminum 1 mm, if dibond 3 mm
- Clear plastic cable clamp strain reliefs included (1 per hole)