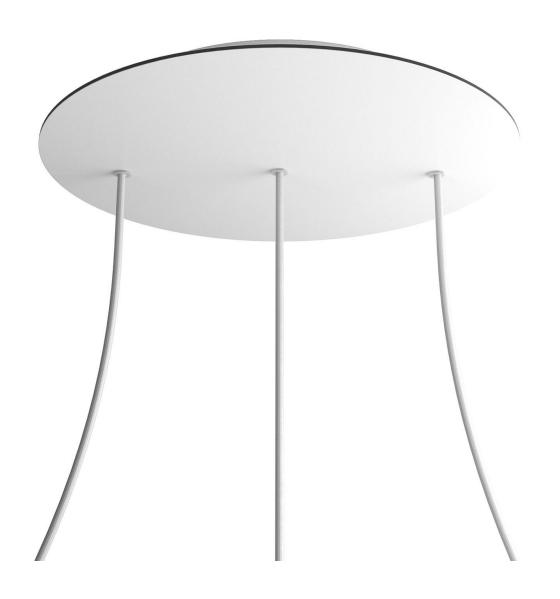

#### **Product short description:**

This Rose One Canopy Kit comes with EVERYTHING you need to make your own 3 hole pendant light utilizing our EXTRA LARGE Rose One Canopy & round Cover.

What sets the Rose One System apart from our regular pendant light canopies is that this is a two part system with an extra deep ceiling canopy that allows for easier wiring of connections, as well as a wide cover over the canopy that allows you to create extra large pendant lights, swag chandeliers, big cluster lights and more with even greater impact.

This Rose One Canopy Kit includes the following: an EXTRA LARGE Rose One Cover (15.75" diameter) with pre-drilled holes; an EXTRA LARGE Extra Deep Rose One Canopy (11.8" diameter); cable clamp strain reliefs; and all brackets & mounting hardware.

#### Technical data for EXTRA LARGE Round Ceiling Canopy Kit - Rose One System

- EXTRA LARGE Extra Deep Rose One Ceiling Canopy
- Diameter: 11.8 inchesHeight: 1.38 inches
- Material: metal
- Bracket fasteners
- 4 Caps and 4 rubber grommets are included for side holes
- EXTRA LARGE Rose One Cover
- Material: aluminum or dibond
- Diameter: 15.75 inches
- Hole diameters: 10 mm (3/8")
- Thickness: if aluminum 1 mm, if dibond 3 mm
- Clear plastic cable clamp strain reliefs included (1 per hole)