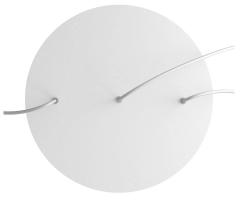

This Rose One Canopy Kit includes the following: an EXTRA LARGE Rose One Cover (15.75" diameter) with pre-drilled holes; an EXTRA LARGE Extra Deep Rose One Canopy (11.8" diameter); cable clamp strain reliefs; and all brackets & mounting hardware.

#### Technical data for EXTRA LARGE Round Ceiling Canopy Kit - Rose One System

- EXTRA LARGE Extra Deep Rose One Ceiling Canopy
- Diameter: 11.8 inchesHeight: 1.38 inches
- Material: metal
- Bracket fasteners
- 4 Caps and 4 rubber grommets are included for side holes
- EXTRA LARGE Rose One Cover
- Material: aluminum or dibond
- Diameter: 15.75 inches
- Hole diameters: 10 mm (3/8")
- Thickness: if aluminum 1 mm, if dibond 3 mm
- Clear plastic cable clamp strain reliefs included (1 per hole)