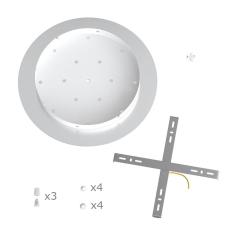

This Rose One Canopy Kit includes the following: an EXTRA LARGE Rose One Cover (15.75" diameter) with pre-drilled holes; an EXTRA LARGE Extra Deep Rose One Canopy (11.8" diameter); cable clamp strain reliefs; and all brackets & mounting hardware.

#### Technical data for EXTRA LARGE Round Ceiling Canopy Kit - Rose One System

- EXTRA LARGE Extra Deep Rose One Ceiling Canopy
- Diameter: 11.8 inchesHeight: 1.38 inches
- Material: metal
- Bracket fasteners
- 4 Caps and 4 rubber grommets are included for side holes
- EXTRA LARGE Rose One Cover
- Material: aluminum or dibond
- Diameter: 15.75 inches
- Hole diameters: 10 mm (3/8")
- Thickness: if aluminum 1 mm, if dibond 3 mm
- Clear plastic cable clamp strain reliefs included (1 per hole)