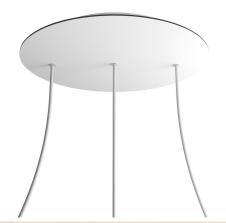

#### **Product short description:**

This Rose One Canopy Kit comes with EVERYTHING you need to make your own 3 hole pendant light utilizing our EXTRA LARGE Rose One Canopy & round Cover.

What sets the Rose One System apart from our regular pendant light canopies is that this is a two part system with an extra deep ceiling canopy that allows for easier wiring of connections, as well as a wide cover over the canopy that allows you to create extra large pendant lights, swag chandeliers, big cluster lights and more with even greater impact.

This Rose One Canopy Kit includes the following: an EXTRA LARGE Rose One Cover (15.75" diameter) with pre-drilled holes; an EXTRA LARGE Extra Deep Rose One Canopy (11.8" diameter); cable clamp strain reliefs; and all brackets & mounting hardware.

#### Technical data for EXTRA LARGE Round Ceiling Canopy Kit - Rose One System

- EXTRA LARGE Extra Deep Rose One Ceiling Canopy
- Diameter: 11.8 inchesHeight: 1.38 inches
- Material: metal
- Bracket fasteners
- 4 Caps and 4 rubber grommets are included for side holes
- EXTRA LARGE Rose One Cover
- Material: aluminum or dibond
- Diameter: 15.75 inches
- Hole diameters: 10 mm (3/8")
- Thickness: if aluminum 1 mm, if dibond 3 mm
- Clear plastic cable clamp strain reliefs included (1 per hole)