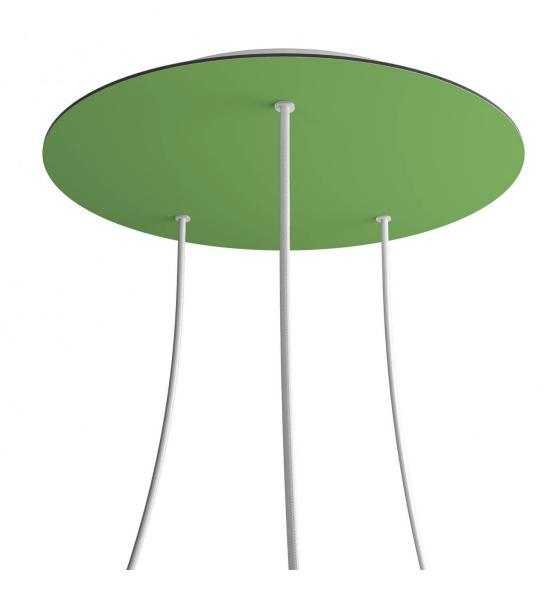

#### **Product short description:**

This Rose One Canopy Kit comes with EVERYTHING you need to make your own 3 hole pendant light utilizing our EXTRA LARGE Rose One Canopy & round Cover.

What sets the Rose One System apart from our regular pendant light canopies is that this is a two part system with an extra deep ceiling canopy that allows for easier wiring of connections, as well as a wide cover over the canopy that allows you to create extra large pendant lights, swag chandeliers, big cluster lights and more with even greater impact.

This Rose One Canopy Kit includes the following: an EXTRA LARGE Rose One Cover (15.75" diameter) with pre-drilled holes; an EXTRA LARGE Extra Deep Rose One Canopy (11.8" diameter); cable clamp strain reliefs; and all brackets & mounting hardware.

#### Technical data for EXTRA LARGE Round Ceiling Canopy Kit - Rose One System

- EXTRA LARGE Extra Deep Rose One Ceiling Canopy
- Diameter: 11.8 inchesHeight: 1.38 inches
- Material: metal
- Bracket fasteners
- 4 Caps and 4 rubber grommets are included for side holes
- EXTRA LARGE Rose One Cover
- Material: aluminum or dibond
- Diameter: 15.75 inches
- Hole diameters: 10 mm (3/8")
- Thickness: if aluminum 1 mm, if dibond 3 mm
- Clear plastic cable clamp strain reliefs included (1 per hole)