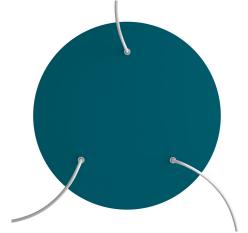

#### **Product short description:**

This Rose One Canopy Kit comes with EVERYTHING you need to make your own 3 hole pendant light utilizing our EXTRA LARGE Rose One Canopy & round Cover.

What sets the Rose One System apart from our regular pendant light canopies is that this is a two part system with an extra deep ceiling canopy that allows for easier wiring of connections, as well as a wide cover over the canopy that allows you to create extra large pendant lights, swag chandeliers, big cluster lights and more with even greater impact.

This Rose One Canopy Kit includes the following: an EXTRA LARGE Rose One Cover (15.75" diameter) with pre-drilled holes; an EXTRA LARGE Extra Deep Rose One Canopy (11.8" diameter); cable clamp strain reliefs; and all brackets & mounting hardware.

Our Rose One Canopy Kits come in a wide variety of colors and designs. And you can choose from the whichever pre-drilled hole pattern works best for you OR purchase one of our Rose One Cover Un-drilled Blanks and you can create whatever pattern you like!