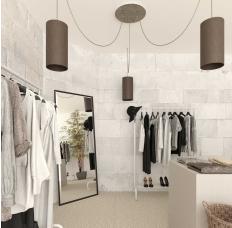

#### **Product short description:**

This Rose One Canopy Kit comes with EVERYTHING you need to make your own 3 hole pendant light utilizing our EXTRA LARGE Rose One Canopy & round Cover.

What sets the Rose One System apart from our regular pendant light canopies is that this is a two part system with an extra deep ceiling canopy that allows for easier wiring of connections, as well as a wide cover over the canopy that allows you to create extra large pendant lights, swag chandeliers, big cluster lights and more with even greater impact.

Our Rose One Canopy Kits come in a wide variety of colors and designs. And you can choose from the whichever pre-drilled hole pattern works best for you OR purchase one of our Rose One Cover Un-drilled Blanks and you can create whatever pattern you like!