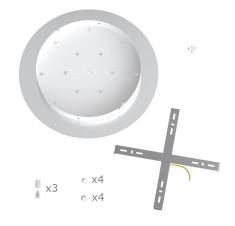

This Rose One Canopy Kit includes the following: an EXTRA LARGE Rose One Cover (15.75" diameter) with pre-drilled holes; an EXTRA LARGE Extra Deep Rose One Canopy (11.8" diameter); cable clamp strain reliefs; and all brackets & mounting hardware.

#### Technical data for EXTRA LARGE Round Ceiling Canopy Kit - Rose One System

- EXTRA LARGE Extra Deep Rose One Ceiling Canopy
- Diameter: 11.8 inches
- Height: 1.38 inches
- Material: metal
- Bracket fasteners
- 4 Caps and 4 rubber grommets are included for side holes
- EXTRA LARGE Rose One Cover
- Material: aluminum or dibond
- Diameter: 15.75 inches
- Hole diameters: 10 mm (3/8")
- Thickness: if aluminum 1 mm, if dibond 3 mm
- Clear plastic cable clamp strain reliefs included (1 per hole)