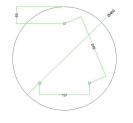

#### Technical data for EXTRA LARGE Round Ceiling Canopy Kit - Rose One System

- EXTRA LARGE Extra Deep Rose One Ceiling Canopy
- Diameter: 11.8 inches
- Height: 1.38 inches
- Material: metal
- Bracket fasteners
- 4 Caps and 4 rubber grommets are included for side holes
- EXTRA LARGE Rose One Cover
- Material: aluminum or dibond
- Diameter: 15.75 inches
- Hole diameters: 10 mm (3/8")
- Thickness: if aluminum 1 mm, if dibond 3 mm
- Clear plastic cable clamp strain reliefs included (1 per hole)