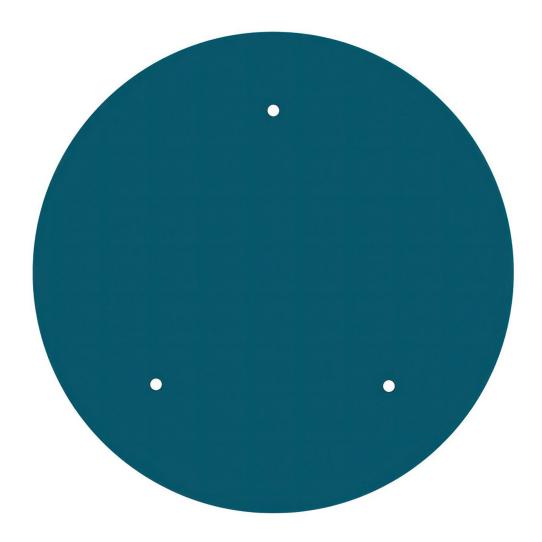

## **Product title:**

3 Holes - EXTRA LARGE Round Ceiling Canopy Kit - Rose One System

This Rose One Canopy Kit includes the following: an EXTRA LARGE Rose One Cover (15.75" diameter) with pre-drilled holes; an EXTRA LARGE Extra Deep Rose One Canopy (11.8" diameter); cable clamp strain reliefs; and all brackets & mounting hardware.

#### Technical data for EXTRA LARGE Round Ceiling Canopy Kit - Rose One System

- EXTRA LARGE Extra Deep Rose One Ceiling Canopy
- Diameter: 11.8 inches
- Height: 1.38 inches
- Material: metal
- Bracket fasteners
- 4 Caps and 4 rubber grommets are included for side holes
- EXTRA LARGE Rose One Cover
- Material: aluminum or dibond
- Diameter: 15.75 inches
- Hole diameters: 10 mm (3/8")
- Thickness: if aluminum 1 mm, if dibond 3 mm
- Clear plastic cable clamp strain reliefs included (1 per hole)