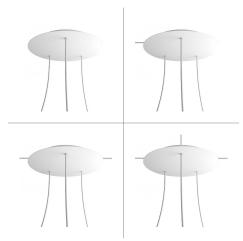

#### **Product short description:**

This Rose One Canopy Kit comes with EVERYTHING you need to make your own 3 hole pendant light utilizing our EXTRA LARGE Rose One Canopy & round Cover.

What sets the Rose One System apart from our regular pendant light canopies is that this is a two part system with an extra deep ceiling canopy that allows for easier wiring of connections, as well as a wide cover over the canopy that allows you to create extra large pendant lights, swag chandeliers, big cluster lights and more with even greater impact.

This Rose One Canopy Kit includes the following: an EXTRA LARGE Rose One Cover (15.75" diameter) with pre-drilled holes; an EXTRA LARGE Extra Deep Rose One Canopy (11.8" diameter); cable clamp strain reliefs; and all brackets & mounting hardware.