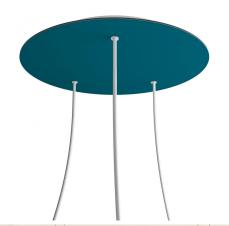

#### **Product short description:**

This Rose One Canopy Kit comes with EVERYTHING you need to make your own 3 hole pendant light utilizing our EXTRA LARGE Rose One Canopy & round Cover.

What sets the Rose One System apart from our regular pendant light canopies is that this is a two part system with an extra deep ceiling canopy that allows for easier wiring of connections, as well as a wide cover over the canopy that allows you to create extra large pendant lights, swag chandeliers, big cluster lights and more with even greater impact.

This Rose One Canopy Kit includes the following: an EXTRA LARGE Rose One Cover (15.75" diameter) with pre-drilled holes; an EXTRA LARGE Extra Deep Rose One Canopy (11.8" diameter); cable clamp strain reliefs; and all brackets & mounting hardware.