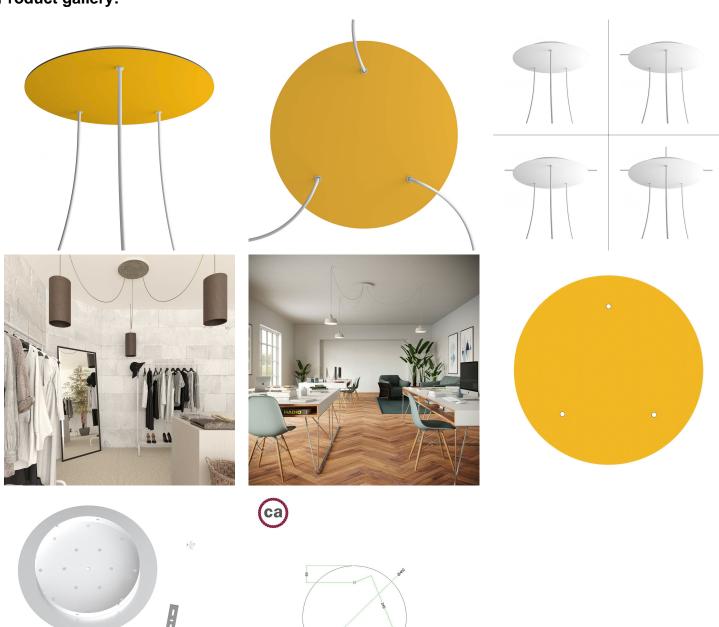

This Rose One Canopy Kit includes the following: an EXTRA LARGE Rose One Cover (15.75" diameter) with pre-drilled holes; an EXTRA LARGE Extra Deep Rose One Canopy (11.8" diameter); cable clamp strain reliefs; and all brackets & mounting hardware.

#### Technical data for EXTRA LARGE Round Ceiling Canopy Kit - Rose One System

- EXTRA LARGE Extra Deep Rose One Ceiling Canopy
- Diameter: 11.8 inchesHeight: 1.38 inches
- Material: metal
- Bracket fasteners
- 4 Caps and 4 rubber grommets are included for side holes
- EXTRA LARGE Rose One Cover
- Material: aluminum or dibond
- Diameter: 15.75 inches
- Hole diameters: 10 mm (3/8")
- Thickness: if aluminum 1 mm, if dibond 3 mm
- Clear plastic cable clamp strain reliefs included (1 per hole)

## **Product gallery:**

x3