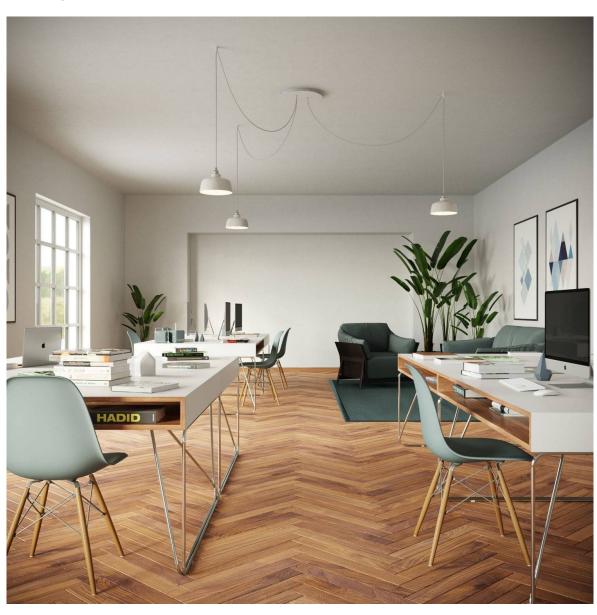

#### **Product short description:**

This Rose One Canopy Kit comes with EVERYTHING you need to make your own 3 hole pendant light utilizing our EXTRA LARGE Rose One Canopy & round Cover.

What sets the Rose One System apart from our regular pendant light canopies is that this is a two part system with an extra deep ceiling canopy that allows for easier wiring of connections, as well as a wide cover over the canopy that allows you to create extra large pendant lights, swag chandeliers, big cluster lights and more with even greater impact.

This Rose One Canopy Kit includes the following: an EXTRA LARGE Rose One Cover (15.75" diameter) with pre-drilled holes; an EXTRA LARGE Extra Deep Rose One Canopy (11.8" diameter); cable clamp strain reliefs; and all brackets & mounting hardware.

Our Rose One Canopy Kits come in a wide variety of colors and designs. And you can choose from the whichever pre-drilled hole pattern works best for you OR purchase one of our Rose One Cover Un-drilled Blanks and you can create whatever pattern you like!