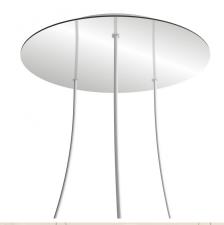

#### **Product short description:**

This Rose One Canopy Kit comes with EVERYTHING you need to make your own 3 hole pendant light utilizing our EXTRA LARGE Rose One Canopy & round Cover.

What sets the Rose One System apart from our regular pendant light canopies is that this is a two part system with an extra deep ceiling canopy that allows for easier wiring of connections, as well as a wide cover over the canopy that allows you to create extra large pendant lights, swag chandeliers, big cluster lights and more with even greater impact.

This Rose One Canopy Kit includes the following: an EXTRA LARGE Rose One Cover (15.75" diameter) with pre-drilled holes; an EXTRA LARGE Extra Deep Rose One Canopy (11.8" diameter); cable clamp strain reliefs; and all brackets & mounting hardware.

#### Technical data for EXTRA LARGE Round Ceiling Canopy Kit - Rose One System

- EXTRA LARGE Extra Deep Rose One Ceiling Canopy
- Diameter: 11.8 inches
- Height: 1.38 inches
- Material: metal
- Bracket fasteners
- 4 Caps and 4 rubber grommets are included for side holes
- EXTRA LARGE Rose One Cover
- Material: aluminum or dibond
- Diameter: 15.75 inches
- Hole diameters: 10 mm (3/8")
- Thickness: if aluminum 1 mm, if dibond 3 mm
- Clear plastic cable clamp strain reliefs included (1 per hole)