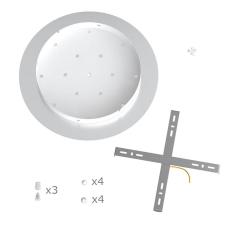

This Rose One Canopy Kit includes the following: an EXTRA LARGE Rose One Cover (15.75" diameter) with pre-drilled holes; an EXTRA LARGE Extra Deep Rose One Canopy (11.8" diameter); cable clamp strain reliefs; and all brackets & mounting hardware.

#### Technical data for EXTRA LARGE Round Ceiling Canopy Kit - Rose One System

- EXTRA LARGE Extra Deep Rose One Ceiling Canopy
- Diameter: 11.8 inches
- Height: 1.38 inches
- Material: metal
- Bracket fasteners
- 4 Caps and 4 rubber grommets are included for side holes
- EXTRA LARGE Rose One Cover
- Material: aluminum or dibond
- Diameter: 15.75 inches
- Hole diameters: 10 mm (3/8")
- Thickness: if aluminum 1 mm, if dibond 3 mm
- Clear plastic cable clamp strain reliefs included (1 per hole)