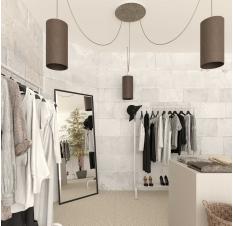

#### **Product short description:**

This Rose One Canopy Kit comes with EVERYTHING you need to make your own 3 hole pendant light utilizing our EXTRA LARGE Rose One Canopy & round Cover.

What sets the Rose One System apart from our regular pendant light canopies is that this is a two part system with an extra deep ceiling canopy that allows for easier wiring of connections, as well as a wide cover over the canopy that allows you to create extra large pendant lights, swag chandeliers, big cluster lights and more with even greater impact.

Our Rose One Canopy Kits come in a wide variety of colors and designs. And you can choose from the whichever pre-drilled hole pattern works best for you OR purchase one of our Rose One Cover Un-drilled Blanks and you can create whatever pattern you like!