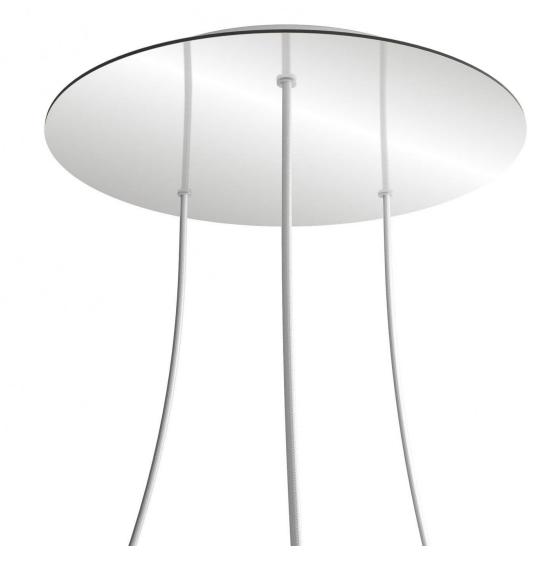

#### **Product short description:**

This Rose One Canopy Kit comes with EVERYTHING you need to make your own 3 hole pendant light utilizing our EXTRA LARGE Rose One Canopy & round Cover.

What sets the Rose One System apart from our regular pendant light canopies is that this is a two part system with an extra deep ceiling canopy that allows for easier wiring of connections, as well as a wide cover over the canopy that allows you to create extra large pendant lights, swag chandeliers, big cluster lights and more with even greater impact.

This Rose One Canopy Kit includes the following: an EXTRA LARGE Rose One Cover (15.75" diameter) with pre-drilled holes; an EXTRA LARGE Extra Deep Rose One Canopy (11.8" diameter); cable clamp strain reliefs; and all brackets & mounting hardware.

#### Technical data for EXTRA LARGE Round Ceiling Canopy Kit - Rose One System

- EXTRA LARGE Extra Deep Rose One Ceiling Canopy
- Diameter: 11.8 inches
- Height: 1.38 inches
- Material: metal
- Bracket fasteners
- 4 Caps and 4 rubber grommets are included for side holes
- EXTRA LARGE Rose One Cover
- Material: aluminum or dibond
- Diameter: 15.75 inches
- Hole diameters: 10 mm (3/8")
- Thickness: if aluminum 1 mm, if dibond 3 mm
- Clear plastic cable clamp strain reliefs included (1 per hole)