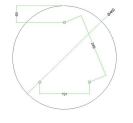

#### Technical data for EXTRA LARGE Round Ceiling Canopy Kit - Rose One System

- EXTRA LARGE Extra Deep Rose One Ceiling Canopy
- Diameter: 11.8 inches
- Height: 1.38 inches
- Material: metal
- Bracket fasteners
- 4 Caps and 4 rubber grommets are included for side holes
- EXTRA LARGE Rose One Cover
- Material: aluminum or dibond
- Diameter: 15.75 inches
- Hole diameters: 10 mm (3/8")
- Thickness: if aluminum 1 mm, if dibond 3 mm
- Clear plastic cable clamp strain reliefs included (1 per hole)