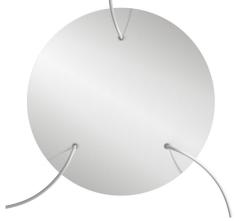

#### **Product short description:**

This Rose One Canopy Kit comes with EVERYTHING you need to make your own 3 hole pendant light utilizing our EXTRA LARGE Rose One Canopy & round Cover.

What sets the Rose One System apart from our regular pendant light canopies is that this is a two part system with an extra deep ceiling canopy that allows for easier wiring of connections, as well as a wide cover over the canopy that allows you to create extra large pendant lights, swag chandeliers, big cluster lights and more with even greater impact.

This Rose One Canopy Kit includes the following: an EXTRA LARGE Rose One Cover (15.75" diameter) with pre-drilled holes; an EXTRA LARGE Extra Deep Rose One Canopy (11.8" diameter); cable clamp strain reliefs; and all brackets & mounting hardware.

Our Rose One Canopy Kits come in a wide variety of colors and designs. And you can choose from the whichever pre-drilled hole pattern works best for you OR purchase one of our Rose One Cover Un-drilled Blanks and you can create whatever pattern you like!