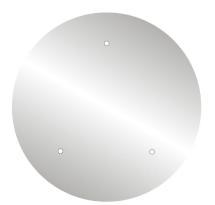

This Rose One Canopy Kit includes the following: an EXTRA LARGE Rose One Cover (15.75" diameter) with pre-drilled holes; an EXTRA LARGE Extra Deep Rose One Canopy (11.8" diameter); cable clamp strain reliefs; and all brackets & mounting hardware.

#### Technical data for EXTRA LARGE Round Ceiling Canopy Kit - Rose One System

- EXTRA LARGE Extra Deep Rose One Ceiling Canopy
- Diameter: 11.8 inches
- Height: 1.38 inches
- Material: metal
- Bracket fasteners
- 4 Caps and 4 rubber grommets are included for side holes
- EXTRA LARGE Rose One Cover
- Material: aluminum or dibond
- Diameter: 15.75 inches
- Hole diameters: 10 mm (3/8")
- Thickness: if aluminum 1 mm, if dibond 3 mm
- Clear plastic cable clamp strain reliefs included (1 per hole)