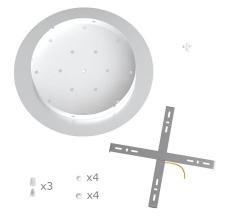

This Rose One Canopy Kit includes the following: an EXTRA LARGE Rose One Cover (15.75" diameter) with pre-drilled holes; an EXTRA LARGE Extra Deep Rose One Canopy (11.8" diameter); cable clamp strain reliefs; and all brackets & mounting hardware.

#### Technical data for EXTRA LARGE Round Ceiling Canopy Kit - Rose One System

- EXTRA LARGE Extra Deep Rose One Ceiling Canopy
- Diameter: 11.8 inches
- Height: 1.38 inches
- Material: metal
- Bracket fasteners
- 4 Caps and 4 rubber grommets are included for side holes
- EXTRA LARGE Rose One Cover
- Material: aluminum or dibond
- Diameter: 15.75 inches
- Hole diameters: 10 mm (3/8")
- Thickness: if aluminum 1 mm, if dibond 3 mm
- Clear plastic cable clamp strain reliefs included (1 per hole)