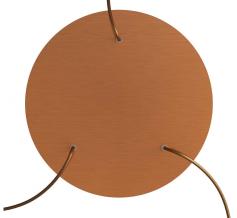

This Rose One Canopy Kit includes the following: an EXTRA LARGE Rose One Cover (15.75" diameter) with pre-drilled holes; an EXTRA LARGE Extra Deep Rose One Canopy (11.8" diameter); cable clamp strain reliefs; and all brackets & mounting hardware.

#### Technical data for EXTRA LARGE Round Ceiling Canopy Kit - Rose One System

- EXTRA LARGE Extra Deep Rose One Ceiling Canopy
- Diameter: 11.8 inches
- Height: 1.38 inches
- Material: metal
- Bracket fasteners
- 4 Caps and 4 rubber grommets are included for side holes
- EXTRA LARGE Rose One Cover
- Material: aluminum or dibond
- Diameter: 15.75 inches
- Hole diameters: 10 mm (3/8")
- Thickness: if aluminum 1 mm, if dibond 3 mm
- Clear plastic cable clamp strain reliefs included (1 per hole)