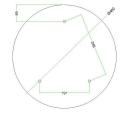

This Rose One Canopy Kit includes the following: an EXTRA LARGE Rose One Cover (15.75" diameter) with pre-drilled holes; an EXTRA LARGE Extra Deep Rose One Canopy (11.8" diameter); cable clamp strain reliefs; and all brackets & mounting hardware.

Our Rose One Canopy Kits come in a wide variety of colors and designs. And you can choose from the whichever pre-drilled hole pattern works best for you OR purchase one of our Rose One Cover Un-drilled Blanks and you can create whatever pattern you like!

#### Technical data for EXTRA LARGE Round Ceiling Canopy Kit - Rose One System

- EXTRA LARGE Extra Deep Rose One Ceiling Canopy
- Diameter: 11.8 inches
- Height: 1.38 inches
- Material: metal
- Bracket fasteners
- 4 Caps and 4 rubber grommets are included for side holes
- EXTRA LARGE Rose One Cover
- Material: aluminum or dibond
- Diameter: 15.75 inches
- Hole diameters: 10 mm (3/8")
- Thickness: if aluminum 1 mm, if dibond 3 mm
- Clear plastic cable clamp strain reliefs included (1 per hole)