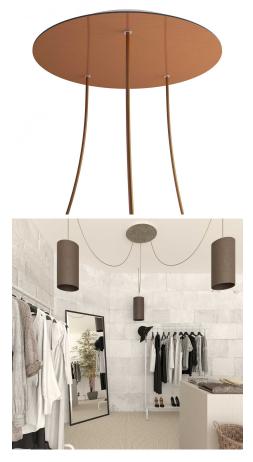

#### **Product short description:**

This Rose One Canopy Kit comes with EVERYTHING you need to make your own 3 hole pendant light utilizing our EXTRA LARGE Rose One Canopy & round Cover.

What sets the Rose One System apart from our regular pendant light canopies is that this is a two part system with an extra deep ceiling canopy that allows for easier wiring of connections, as well as a wide cover over the canopy that allows you to create extra large pendant lights, swag chandeliers, big cluster lights and more with even greater impact.

This Rose One Canopy Kit includes the following: an EXTRA LARGE Rose One Cover (15.75" diameter) with pre-drilled holes; an EXTRA LARGE Extra Deep Rose One Canopy (11.8" diameter); cable clamp strain reliefs; and all brackets & mounting hardware.

Our Rose One Canopy Kits come in a wide variety of colors and designs. And you can choose from the whichever pre-drilled hole pattern works best for you OR purchase one of our Rose One Cover Un-drilled Blanks and you can create whatever pattern you like!