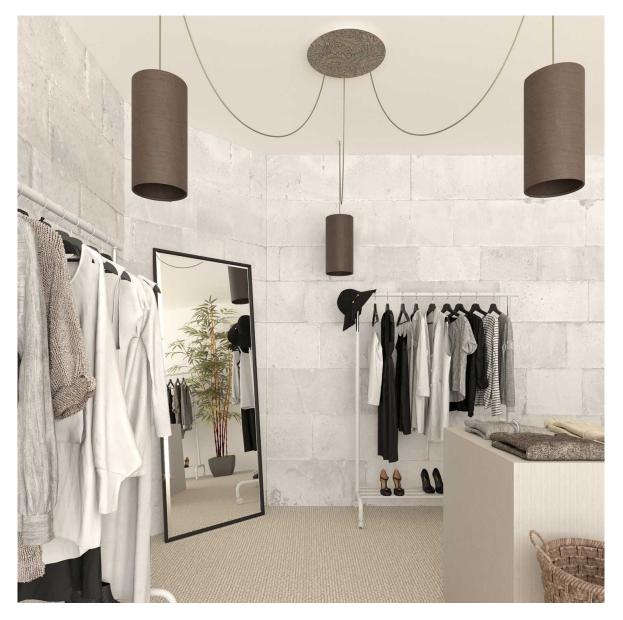

#### **Product short description:**

This Rose One Canopy Kit comes with EVERYTHING you need to make your own 3 hole pendant light utilizing our EXTRA LARGE Rose One Canopy & round Cover.

What sets the Rose One System apart from our regular pendant light canopies is that this is a two part system with an extra deep ceiling canopy that allows for easier wiring of connections, as well as a wide cover over the canopy that allows you to create extra large pendant lights, swag chandeliers, big cluster lights and more with even greater impact.

This Rose One Canopy Kit includes the following: an EXTRA LARGE Rose One Cover (15.75" diameter) with pre-drilled holes; an EXTRA LARGE Extra Deep Rose One Canopy (11.8" diameter); cable clamp strain reliefs; and all brackets & mounting hardware.

Our Rose One Canopy Kits come in a wide variety of colors and designs. And you can choose from the whichever pre-drilled hole pattern works best for you OR purchase one of our Rose One Cover Un-drilled Blanks and you can create whatever pattern you like!