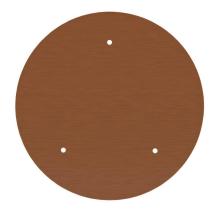

This Rose One Canopy Kit includes the following: an EXTRA LARGE Rose One Cover (15.75" diameter) with pre-drilled holes; an EXTRA LARGE Extra Deep Rose One Canopy (11.8" diameter); cable clamp strain reliefs; and all brackets & mounting hardware.

#### Technical data for EXTRA LARGE Round Ceiling Canopy Kit - Rose One System

- EXTRA LARGE Extra Deep Rose One Ceiling Canopy
- Diameter: 11.8 inches
- Height: 1.38 inches
- Material: metal
- Bracket fasteners
- 4 Caps and 4 rubber grommets are included for side holes
- EXTRA LARGE Rose One Cover
- Material: aluminum or dibond
- Diameter: 15.75 inches
- Hole diameters: 10 mm (3/8")
- Thickness: if aluminum 1 mm, if dibond 3 mm
- Clear plastic cable clamp strain reliefs included (1 per hole)