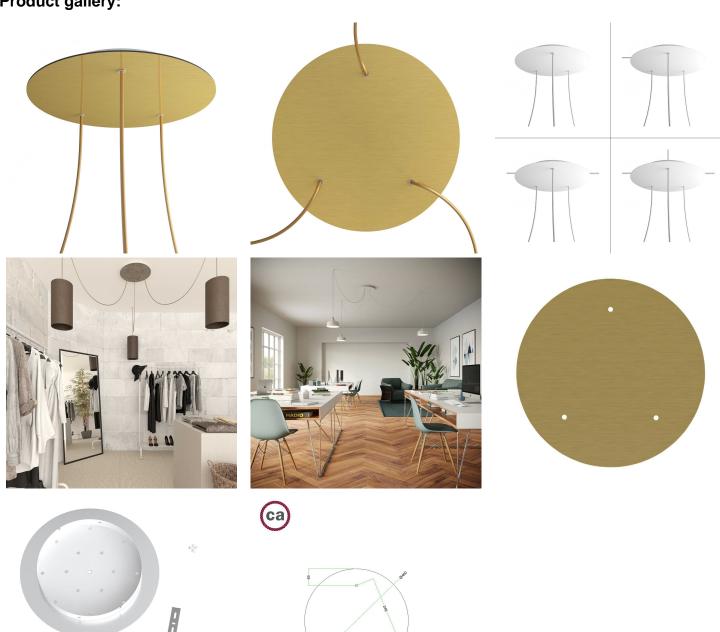

# **Product gallery:**

x3

This Rose One Canopy Kit includes the following: an EXTRA LARGE Rose One Cover (15.75" diameter) with pre-drilled holes; an EXTRA LARGE Extra Deep Rose One Canopy (11.8" diameter); cable clamp strain reliefs; and all brackets & mounting hardware.

Our Rose One Canopy Kits come in a wide variety of colors and designs. And you can choose from the whichever pre-drilled hole pattern works best for you OR purchase one of our Rose One Cover Un-drilled Blanks and you can create whatever pattern you like!