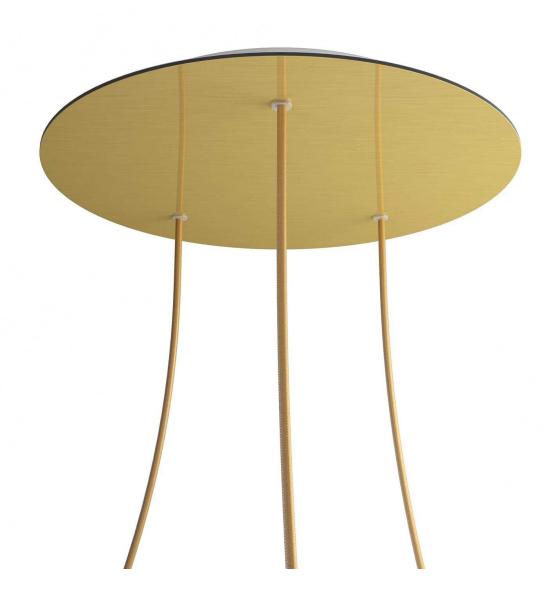

## **Product title:**

3 Holes - EXTRA LARGE Round Ceiling Canopy Kit - Rose One System

#### **Product short description:**

This Rose One Canopy Kit comes with EVERYTHING you need to make your own 3 hole pendant light utilizing our EXTRA LARGE Rose One Canopy & round Cover.

What sets the Rose One System apart from our regular pendant light canopies is that this is a two part system with an extra deep ceiling canopy that allows for easier wiring of connections, as well as a wide cover over the canopy that allows you to create extra large pendant lights, swag chandeliers, big cluster lights and more with even greater impact.

This Rose One Canopy Kit includes the following: an EXTRA LARGE Rose One Cover (15.75" diameter) with pre-drilled holes; an EXTRA LARGE Extra Deep Rose One Canopy (11.8" diameter); cable clamp strain reliefs; and all brackets & mounting hardware.

#### Technical data for EXTRA LARGE Round Ceiling Canopy Kit - Rose One System

- EXTRA LARGE Extra Deep Rose One Ceiling Canopy
- Diameter: 11.8 inchesHeight: 1.38 inches
- Material: metal
- Bracket fasteners
- 4 Caps and 4 rubber grommets are included for side holes
- EXTRA LARGE Rose One Cover
- Material: aluminum or dibond
- Diameter: 15.75 inches
- Hole diameters: 10 mm (3/8")
- Thickness: if aluminum 1 mm, if dibond 3 mm
- Clear plastic cable clamp strain reliefs included (1 per hole)