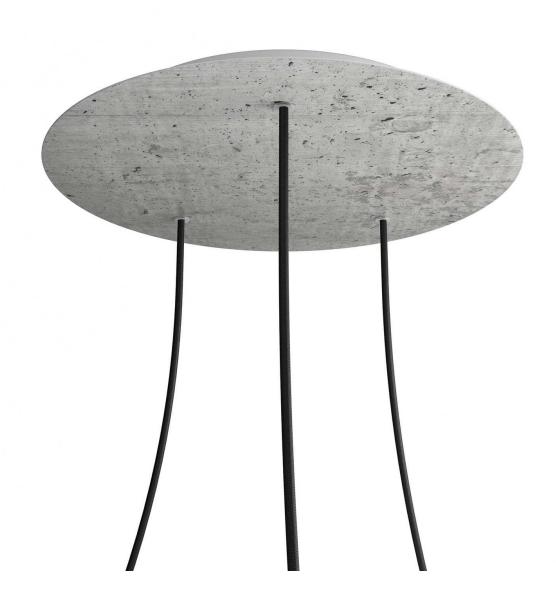

## **Product title:**

3 Holes - EXTRA LARGE Round Ceiling Canopy Kit - Rose One System

#### **Product short description:**

This Rose One Canopy Kit comes with EVERYTHING you need to make your own 3 hole pendant light utilizing our EXTRA LARGE Rose One Canopy & round Cover.

What sets the Rose One System apart from our regular pendant light canopies is that this is a two part system with an extra deep ceiling canopy that allows for easier wiring of connections, as well as a wide cover over the canopy that allows you to create extra large pendant lights, swag chandeliers, big cluster lights and more with even greater impact.

This Rose One Canopy Kit includes the following: an EXTRA LARGE Rose One Cover (15.75" diameter) with pre-drilled holes; an EXTRA LARGE Extra Deep Rose One Canopy (11.8" diameter); cable clamp strain reliefs; and all brackets & mounting hardware.

#### Technical data for EXTRA LARGE Round Ceiling Canopy Kit - Rose One System

- EXTRA LARGE Extra Deep Rose One Ceiling Canopy
- Diameter: 11.8 inchesHeight: 1.38 inches
- Material: metal
- Bracket fasteners
- 4 Caps and 4 rubber grommets are included for side holes
- EXTRA LARGE Rose One Cover
- Material: aluminum or dibond
- Diameter: 15.75 inches
- Hole diameters: 10 mm (3/8")
- Thickness: if aluminum 1 mm, if dibond 3 mm
- Clear plastic cable clamp strain reliefs included (1 per hole)