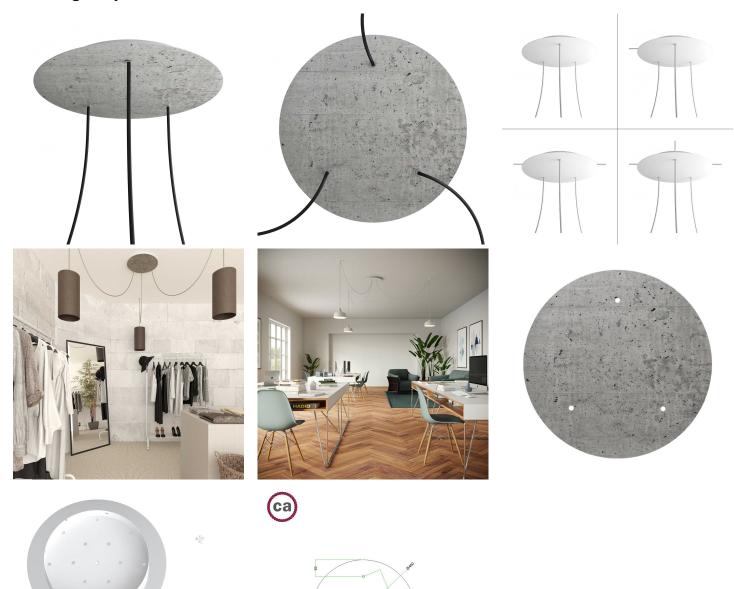

## **Product title:**

3 Holes - EXTRA LARGE Round Ceiling Canopy Kit - Rose One System

#### **Product short description:**

This Rose One Canopy Kit comes with EVERYTHING you need to make your own 3 hole pendant light utilizing our EXTRA LARGE Rose One Canopy & round Cover.

What sets the Rose One System apart from our regular pendant light canopies is that this is a two part system with an extra deep ceiling canopy that allows for easier wiring of connections, as well as a wide cover over the canopy that allows you to create extra large pendant lights, swag chandeliers, big cluster lights and more with even greater impact.

This Rose One Canopy Kit includes the following: an EXTRA LARGE Rose One Cover (15.75" diameter) with pre-drilled holes; an EXTRA LARGE Extra Deep Rose One Canopy (11.8" diameter); cable clamp strain reliefs; and all brackets & mounting hardware.

Our Rose One Canopy Kits come in a wide variety of colors and designs. And you can choose from the whichever pre-drilled hole pattern works best for you OR purchase one of our Rose One Cover Un-drilled Blanks and you can create whatever pattern you like!

#### Technical data for EXTRA LARGE Round Ceiling Canopy Kit - Rose One System

- EXTRA LARGE Extra Deep Rose One Ceiling Canopy
- Diameter: 11.8 inchesHeight: 1.38 inches
- Material: metal
- Bracket fasteners
- 4 Caps and 4 rubber grommets are included for side holes
- EXTRA LARGE Rose One Cover
- Material: aluminum or dibond
- Diameter: 15.75 inches
- Hole diameters: 10 mm (3/8")
- Thickness: if aluminum 1 mm, if dibond 3 mm
- Clear plastic cable clamp strain reliefs included (1 per hole)