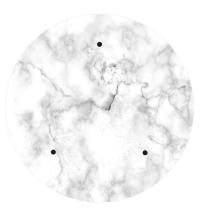

This Rose One Canopy Kit includes the following: an EXTRA LARGE Rose One Cover (15.75" diameter) with pre-drilled holes; an EXTRA LARGE Extra Deep Rose One Canopy (11.8" diameter); cable clamp strain reliefs; and all brackets & mounting hardware.

#### Technical data for EXTRA LARGE Round Ceiling Canopy Kit - Rose One System

- EXTRA LARGE Extra Deep Rose One Ceiling Canopy
- Diameter: 11.8 inchesHeight: 1.38 inches
- Material: metal
- Bracket fasteners
- 4 Caps and 4 rubber grommets are included for side holes
- EXTRA LARGE Rose One Cover
- Material: aluminum or dibond
- Diameter: 15.75 inches
- Hole diameters: 10 mm (3/8")
- Thickness: if aluminum 1 mm, if dibond 3 mm
- Clear plastic cable clamp strain reliefs included (1 per hole)