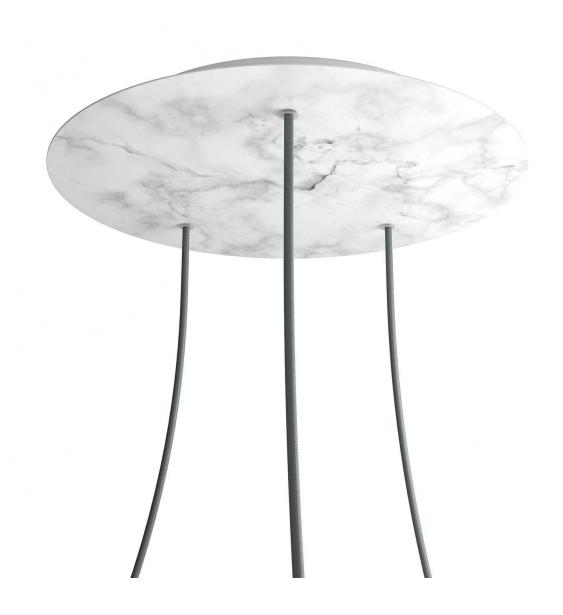

#### **Product short description:**

This Rose One Canopy Kit comes with EVERYTHING you need to make your own 3 hole pendant light utilizing our EXTRA LARGE Rose One Canopy & round Cover.

What sets the Rose One System apart from our regular pendant light canopies is that this is a two part system with an extra deep ceiling canopy that allows for easier wiring of connections, as well as a wide cover over the canopy that allows you to create extra large pendant lights, swag chandeliers, big cluster lights and more with even greater impact.

This Rose One Canopy Kit includes the following: an EXTRA LARGE Rose One Cover (15.75" diameter) with pre-drilled holes; an EXTRA LARGE Extra Deep Rose One Canopy (11.8" diameter); cable clamp strain reliefs; and all brackets & mounting hardware.

#### Technical data for EXTRA LARGE Round Ceiling Canopy Kit - Rose One System

- EXTRA LARGE Extra Deep Rose One Ceiling Canopy
- Diameter: 11.8 inchesHeight: 1.38 inches
- Material: metal
- Bracket fasteners
- 4 Caps and 4 rubber grommets are included for side holes
- EXTRA LARGE Rose One Cover
- Material: aluminum or dibond
- Diameter: 15.75 inches
- Hole diameters: 10 mm (3/8")
- Thickness: if aluminum 1 mm, if dibond 3 mm
- Clear plastic cable clamp strain reliefs included (1 per hole)