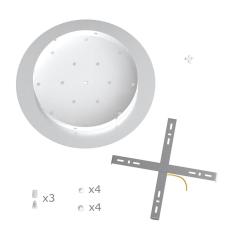

#### **Product short description:**

This Rose One Canopy Kit comes with EVERYTHING you need to make your own 3 hole pendant light utilizing our EXTRA LARGE Rose One Canopy & round Cover.

What sets the Rose One System apart from our regular pendant light canopies is that this is a two part system with an extra deep ceiling canopy that allows for easier wiring of connections, as well as a wide cover over the canopy that allows you to create extra large pendant lights, swag chandeliers, big cluster lights and more with even greater impact.

This Rose One Canopy Kit includes the following: an EXTRA LARGE Rose One Cover (15.75" diameter) with pre-drilled holes; an EXTRA LARGE Extra Deep Rose One Canopy (11.8" diameter); cable clamp strain reliefs; and all brackets & mounting hardware.

#### Technical data for EXTRA LARGE Round Ceiling Canopy Kit - Rose One System

- EXTRA LARGE Extra Deep Rose One Ceiling Canopy
- Diameter: 11.8 inchesHeight: 1.38 inches
- Material: metal
- Bracket fasteners
- 4 Caps and 4 rubber grommets are included for side holes
- EXTRA LARGE Rose One Cover
- Material: aluminum or dibond
- Diameter: 15.75 inches
- Hole diameters: 10 mm (3/8")
- Thickness: if aluminum 1 mm, if dibond 3 mm
- Clear plastic cable clamp strain reliefs included (1 per hole)