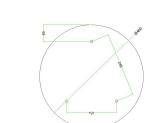

#### Technical data for EXTRA LARGE Round Ceiling Canopy Kit - Rose One System

- EXTRA LARGE Extra Deep Rose One Ceiling Canopy
- Diameter: 11.8 inchesHeight: 1.38 inches
- Material: metal
- Bracket fasteners
- 4 Caps and 4 rubber grommets are included for side holes
- EXTRA LARGE Rose One Cover
- Material: aluminum or dibond
- Diameter: 15.75 inches
- Hole diameters: 10 mm (3/8")
- Thickness: if aluminum 1 mm, if dibond 3 mm
- Clear plastic cable clamp strain reliefs included (1 per hole)