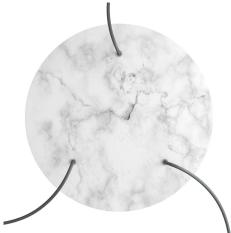

This Rose One Canopy Kit includes the following: an EXTRA LARGE Rose One Cover (15.75" diameter) with pre-drilled holes; an EXTRA LARGE Extra Deep Rose One Canopy (11.8" diameter); cable clamp strain reliefs; and all brackets & mounting hardware.

#### Technical data for EXTRA LARGE Round Ceiling Canopy Kit - Rose One System

- EXTRA LARGE Extra Deep Rose One Ceiling Canopy
- Diameter: 11.8 inchesHeight: 1.38 inches
- Material: metal
- Bracket fasteners
- 4 Caps and 4 rubber grommets are included for side holes
- EXTRA LARGE Rose One Cover
- Material: aluminum or dibond
- Diameter: 15.75 inches
- Hole diameters: 10 mm (3/8")
- Thickness: if aluminum 1 mm, if dibond 3 mm
- Clear plastic cable clamp strain reliefs included (1 per hole)