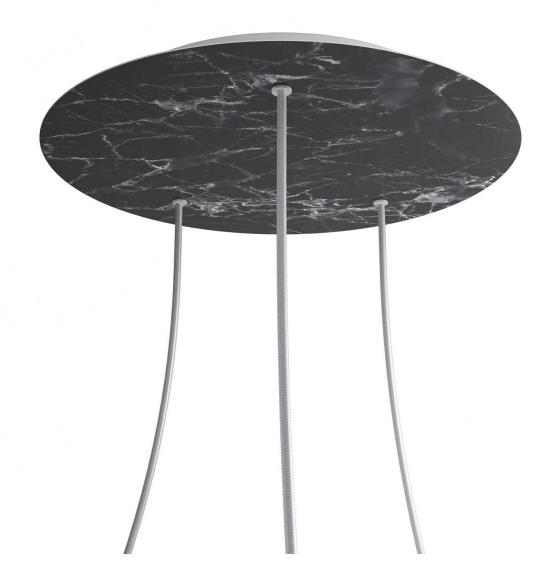

#### **Product short description:**

This Rose One Canopy Kit comes with EVERYTHING you need to make your own 3 hole pendant light utilizing our EXTRA LARGE Rose One Canopy & round Cover.

What sets the Rose One System apart from our regular pendant light canopies is that this is a two part system with an extra deep ceiling canopy that allows for easier wiring of connections, as well as a wide cover over the canopy that allows you to create extra large pendant lights, swag chandeliers, big cluster lights and more with even greater impact.

This Rose One Canopy Kit includes the following: an EXTRA LARGE Rose One Cover (15.75" diameter) with pre-drilled holes; an EXTRA LARGE Extra Deep Rose One Canopy (11.8" diameter); cable clamp strain reliefs; and all brackets & mounting hardware.

Our Rose One Canopy Kits come in a wide variety of colors and designs. And you can choose from the whichever pre-drilled hole pattern works best for you OR purchase one of our Rose One Cover Un-drilled Blanks and you can create whatever pattern you like!