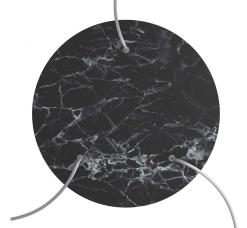

This Rose One Canopy Kit includes the following: an EXTRA LARGE Rose One Cover (15.75" diameter) with pre-drilled holes; an EXTRA LARGE Extra Deep Rose One Canopy (11.8" diameter); cable clamp strain reliefs; and all brackets & mounting hardware.

Our Rose One Canopy Kits come in a wide variety of colors and designs. And you can choose from the whichever pre-drilled hole pattern works best for you OR purchase one of our Rose One Cover Un-drilled Blanks and you can create whatever pattern you like!