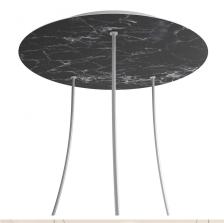

#### **Product short description:**

This Rose One Canopy Kit comes with EVERYTHING you need to make your own 3 hole pendant light utilizing our EXTRA LARGE Rose One Canopy & round Cover.

What sets the Rose One System apart from our regular pendant light canopies is that this is a two part system with an extra deep ceiling canopy that allows for easier wiring of connections, as well as a wide cover over the canopy that allows you to create extra large pendant lights, swag chandeliers, big cluster lights and more with even greater impact.

This Rose One Canopy Kit includes the following: an EXTRA LARGE Rose One Cover (15.75" diameter) with pre-drilled holes; an EXTRA LARGE Extra Deep Rose One Canopy (11.8" diameter); cable clamp strain reliefs; and all brackets & mounting hardware.

Our Rose One Canopy Kits come in a wide variety of colors and designs. And you can choose from the whichever pre-drilled hole pattern works best for you OR purchase one of our Rose One Cover Un-drilled Blanks and you can create whatever pattern you like!