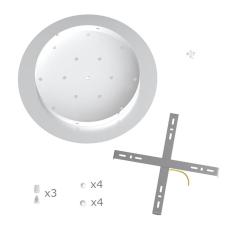

This Rose One Canopy Kit includes the following: an EXTRA LARGE Rose One Cover (15.75" diameter) with pre-drilled holes; an EXTRA LARGE Extra Deep Rose One Canopy (11.8" diameter); cable clamp strain reliefs; and all brackets & mounting hardware.

#### Technical data for EXTRA LARGE Round Ceiling Canopy Kit - Rose One System

- EXTRA LARGE Extra Deep Rose One Ceiling Canopy
- Diameter: 11.8 inchesHeight: 1.38 inches
- Material: metal
- Bracket fasteners
- 4 Caps and 4 rubber grommets are included for side holes
- EXTRA LARGE Rose One Cover
- Material: aluminum or dibond
- Diameter: 15.75 inches
- Hole diameters: 10 mm (3/8")
- Thickness: if aluminum 1 mm, if dibond 3 mm
- Clear plastic cable clamp strain reliefs included (1 per hole)