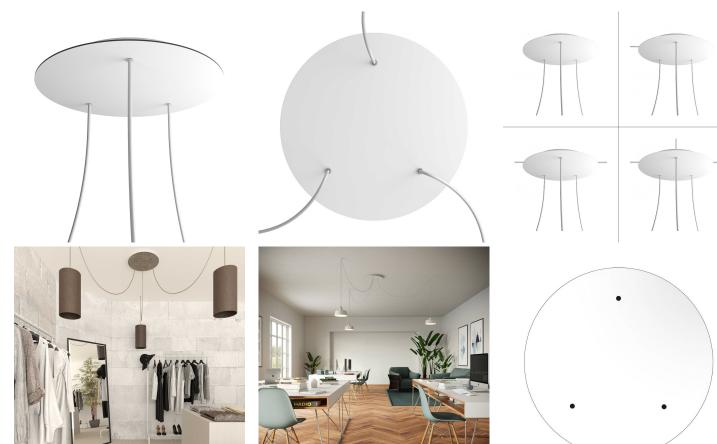

#### **Product short description:**

This Rose One Canopy Kit comes with EVERYTHING you need to make your own 3 hole pendant light utilizing our EXTRA LARGE Rose One Canopy & round Cover.

What sets the Rose One System apart from our regular pendant light canopies is that this is a two part system with an extra deep ceiling canopy that allows for easier wiring of connections, as well as a wide cover over the canopy that allows you to create extra large pendant lights, swag chandeliers, big cluster lights and more with even greater impact.

This Rose One Canopy Kit includes the following: an EXTRA LARGE Rose One Cover (15.75" diameter) with pre-drilled holes; an EXTRA LARGE Extra Deep Rose One Canopy (11.8" diameter); cable clamp strain reliefs; and all brackets & mounting hardware.

Our Rose One Canopy Kits come in a wide variety of colors and designs. And you can choose from the whichever pre-drilled hole pattern works best for you OR purchase one of our Rose One Cover Un-drilled Blanks and you can create whatever pattern you like!