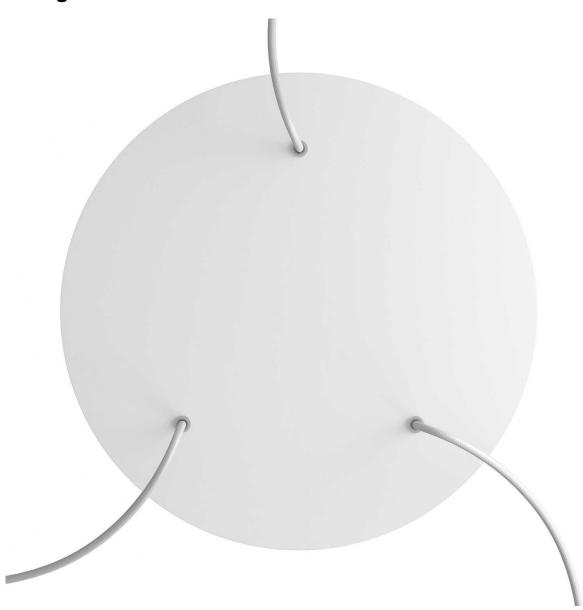

### **Product title:**

3 Holes - EXTRA LARGE Round Ceiling Canopy Kit - Rose One System

#### **Product short description:**

This Rose One Canopy Kit comes with EVERYTHING you need to make your own 3 hole pendant light utilizing our EXTRA LARGE Rose One Canopy & round Cover.

What sets the Rose One System apart from our regular pendant light canopies is that this is a two part system with an extra deep ceiling canopy that allows for easier wiring of connections, as well as a wide cover over the canopy that allows you to create extra large pendant lights, swag chandeliers, big cluster lights and more with even greater impact.

This Rose One Canopy Kit includes the following: an EXTRA LARGE Rose One Cover (15.75" diameter) with pre-drilled holes; an EXTRA LARGE Extra Deep Rose One Canopy (11.8" diameter); cable clamp strain reliefs; and all brackets & mounting hardware.