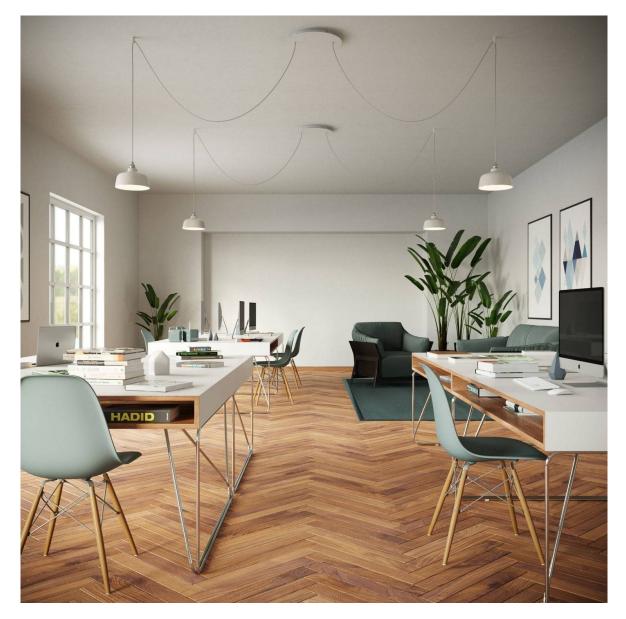

#### **Product short description:**

This Rose One Canopy Kit comes with EVERYTHING you need to make your own 2 hole pendant light utilizing our EXTRA LARGE Rose One Canopy & round Cover.

What sets the Rose One System apart from our regular pendant light canopies is that this is a two part system with an extra deep ceiling canopy that allows for easier wiring of connections, as well as a wide cover over the canopy that allows you to create extra large pendant lights, swag chandeliers, huge cluster lights and more with even greater impact.

This Rose One Canopy Kit includes the following: an EXTRA LARGE Rose One Cover (15.75" diameter) with pre-drilled holes; an EXTRA LARGE Extra Deep Rose One Canopy (11.8" diameter); cable clamp strain reliefs; and all brackets & mounting hardware.

Our Rose One Canopy Kits come in a wide variety of colors and designs. And you can choose from the whichever pre-drilled hole pattern works best for you OR purchase one of our Rose One Cover Un-drilled Blanks and you can create whatever pattern you like!