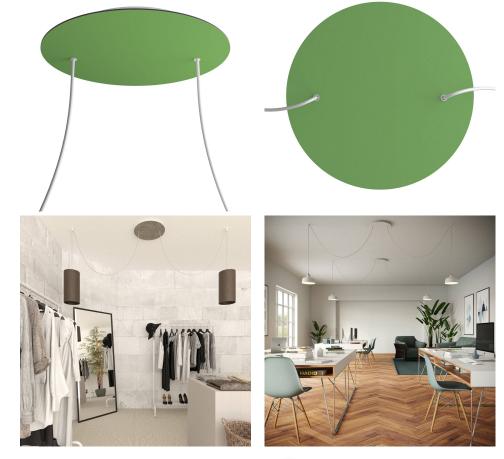

#### **Product short description:**

This Rose One Canopy Kit comes with EVERYTHING you need to make your own 2 hole pendant light utilizing our EXTRA LARGE Rose One Canopy & round Cover.

What sets the Rose One System apart from our regular pendant light canopies is that this is a two part system with an extra deep ceiling canopy that allows for easier wiring of connections, as well as a wide cover over the canopy that allows you to create extra large pendant lights, swag chandeliers, huge cluster lights and more with even greater impact.

This Rose One Canopy Kit includes the following: an EXTRA LARGE Rose One Cover (15.75" diameter) with pre-drilled holes; an EXTRA LARGE Extra Deep Rose One Canopy (11.8" diameter); cable clamp strain reliefs; and all brackets & mounting hardware.

Our Rose One Canopy Kits come in a wide variety of colors and designs. And you can choose from the whichever pre-drilled hole pattern works best for you OR purchase one of our Rose One Cover Un-drilled Blanks and you can create whatever pattern you like!