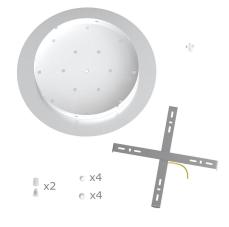

This Rose One Canopy Kit includes the following: an EXTRA LARGE Rose One Cover (15.75" diameter) with pre-drilled holes; an EXTRA LARGE Extra Deep Rose One Canopy (11.8" diameter); cable clamp strain reliefs; and all brackets & mounting hardware.

#### Technical data for EXTRA LARGE Round Ceiling Canopy Kit - Rose One System

- EXTRA LARGE Extra Deep Rose One Ceiling Canopy
- Diameter: 11.8 inches
- Height: 1.38 inches
- Material: metal
- Bracket fasteners
- 4 Caps and 4 rubber grommets are included for side holes
- EXTRA LARGE Rose One Cover
- Material: aluminum or dibond
- Diameter: 15.75 inches
- Hole diameters: 10 mm (3/8")
- Thickness: if aluminum 1 mm, if dibond 3 mm
- Clear plastic cable clamp strain reliefs included (1 per hole)