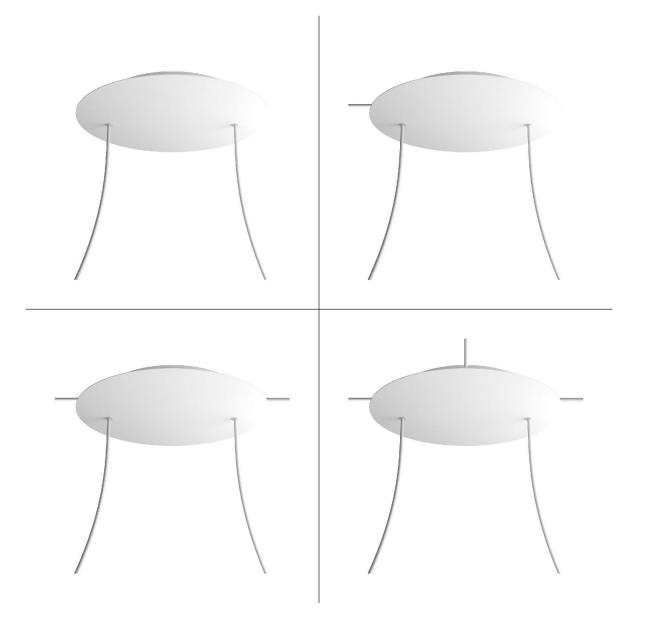

This Rose One Canopy Kit includes the following: an EXTRA LARGE Rose One Cover (15.75" diameter) with pre-drilled holes; an EXTRA LARGE Extra Deep Rose One Canopy (11.8" diameter); cable clamp strain reliefs; and all brackets & mounting hardware.

Our Rose One Canopy Kits come in a wide variety of colors and designs. And you can choose from the whichever pre-drilled hole pattern works best for you OR purchase one of our Rose One Cover Un-drilled Blanks and you can create whatever pattern you like!

#### Technical data for EXTRA LARGE Round Ceiling Canopy Kit - Rose One System

- EXTRA LARGE Extra Deep Rose One Ceiling Canopy
- Diameter: 11.8 inches
- Height: 1.38 inches
- Material: metal
- Bracket fasteners
- 4 Caps and 4 rubber grommets are included for side holes
- EXTRA LARGE Rose One Cover
- Material: aluminum or dibond
- Diameter: 15.75 inches
- Hole diameters: 10 mm (3/8")
- Thickness: if aluminum 1 mm, if dibond 3 mm
- Clear plastic cable clamp strain reliefs included (1 per hole)