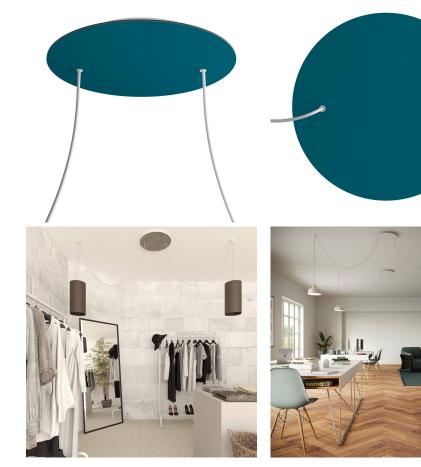

#### **Product short description:**

This Rose One Canopy Kit comes with EVERYTHING you need to make your own 2 hole pendant light utilizing our EXTRA LARGE Rose One Canopy & round Cover.

What sets the Rose One System apart from our regular pendant light canopies is that this is a two part system with an extra deep ceiling canopy that allows for easier wiring of connections, as well as a wide cover over the canopy that allows you to create extra large pendant lights, swag chandeliers, huge cluster lights and more with even greater impact.

This Rose One Canopy Kit includes the following: an EXTRA LARGE Rose One Cover (15.75" diameter) with pre-drilled holes; an EXTRA LARGE Extra Deep Rose One Canopy (11.8" diameter); cable clamp strain reliefs; and all brackets & mounting hardware.

Our Rose One Canopy Kits come in a wide variety of colors and designs. And you can choose from the whichever pre-drilled hole pattern works best for you OR purchase one of our Rose One Cover Un-drilled Blanks and you can create whatever pattern you like!