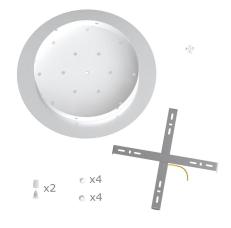

This Rose One Canopy Kit includes the following: an EXTRA LARGE Rose One Cover (15.75" diameter) with pre-drilled holes; an EXTRA LARGE Extra Deep Rose One Canopy (11.8" diameter); cable clamp strain reliefs; and all brackets & mounting hardware.

#### Technical data for EXTRA LARGE Round Ceiling Canopy Kit - Rose One System

- EXTRA LARGE Extra Deep Rose One Ceiling Canopy
- Diameter: 11.8 inches
- Height: 1.38 inches
- Material: metal
- Bracket fasteners
- 4 Caps and 4 rubber grommets are included for side holes
- EXTRA LARGE Rose One Cover
- Material: aluminum or dibond
- Diameter: 15.75 inches
- Hole diameters: 10 mm (3/8")
- Thickness: if aluminum 1 mm, if dibond 3 mm
- Clear plastic cable clamp strain reliefs included (1 per hole)