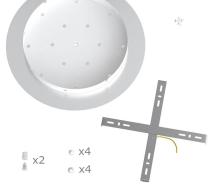

This Rose One Canopy Kit includes the following: an EXTRA LARGE Rose One Cover (15.75" diameter) with pre-drilled holes; an EXTRA LARGE Extra Deep Rose One Canopy (11.8" diameter); cable clamp strain reliefs; and all brackets & mounting hardware.

#### Technical data for EXTRA LARGE Round Ceiling Canopy Kit - Rose One System

- EXTRA LARGE Extra Deep Rose One Ceiling Canopy
- Diameter: 11.8 inches
- Height: 1.38 inches
- Material: metal
- Bracket fasteners
- 4 Caps and 4 rubber grommets are included for side holes
- EXTRA LARGE Rose One Cover
- Material: aluminum or dibond
- Diameter: 15.75 inches
- Hole diameters: 10 mm (3/8")
- Thickness: if aluminum 1 mm, if dibond 3 mm
- Clear plastic cable clamp strain reliefs included (1 per hole)