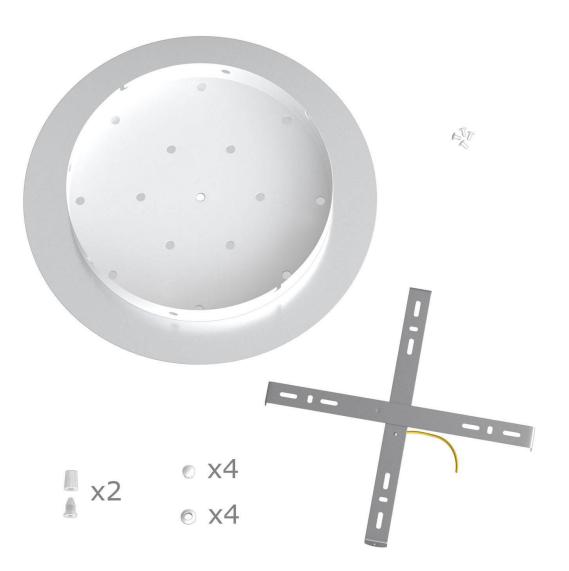

This Rose One Canopy Kit includes the following: an EXTRA LARGE Rose One Cover (15.75" diameter) with pre-drilled holes; an EXTRA LARGE Extra Deep Rose One Canopy (11.8" diameter); cable clamp strain reliefs; and all brackets & mounting hardware.

#### Technical data for EXTRA LARGE Round Ceiling Canopy Kit - Rose One System

- EXTRA LARGE Extra Deep Rose One Ceiling Canopy
- Diameter: 11.8 inches
- Height: 1.38 inches
- Material: metal
- Bracket fasteners
- 4 Caps and 4 rubber grommets are included for side holes
- EXTRA LARGE Rose One Cover
- Material: aluminum or dibond
- Diameter: 15.75 inches
- Hole diameters: 10 mm (3/8")
- Thickness: if aluminum 1 mm, if dibond 3 mm
- Clear plastic cable clamp strain reliefs included (1 per hole)