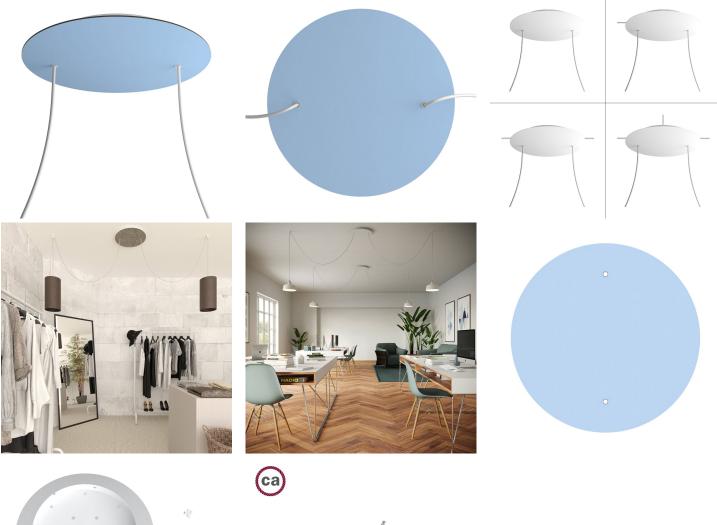

#### **Product short description:**

This Rose One Canopy Kit comes with EVERYTHING you need to make your own 2 hole pendant light utilizing our EXTRA LARGE Rose One Canopy & round Cover.

What sets the Rose One System apart from our regular pendant light canopies is that this is a two part system with an extra deep ceiling canopy that allows for easier wiring of connections, as well as a wide cover over the canopy that allows you to create extra large pendant lights, swag chandeliers, huge cluster lights and more with even greater impact.

This Rose One Canopy Kit includes the following: an EXTRA LARGE Rose One Cover (15.75" diameter) with pre-drilled holes; an EXTRA LARGE Extra Deep Rose One Canopy (11.8" diameter); cable clamp strain reliefs; and all brackets & mounting hardware.

Our Rose One Canopy Kits come in a wide variety of colors and designs. And you can choose from the whichever pre-drilled hole pattern works best for you OR purchase one of our Rose One Cover Un-drilled Blanks and you can create whatever pattern you like!