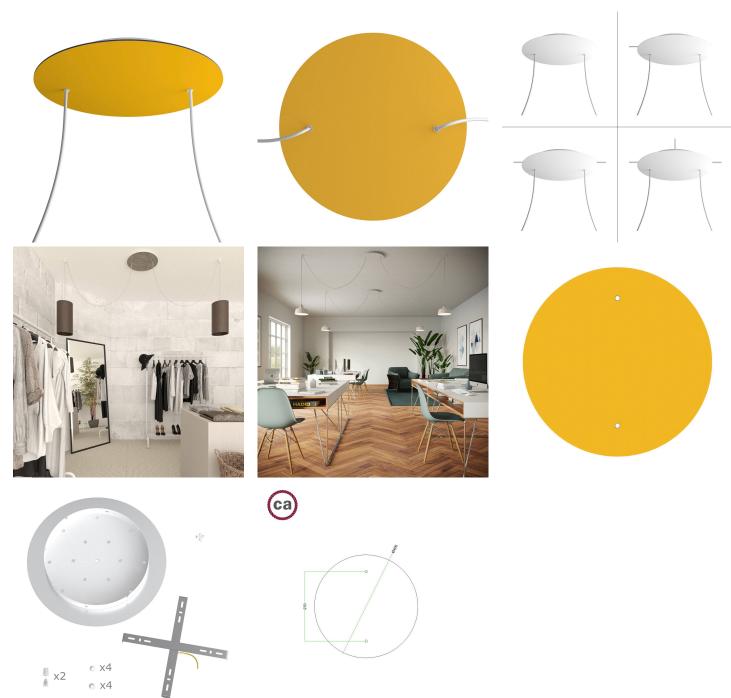

#### **Product short description:**

This Rose One Canopy Kit comes with EVERYTHING you need to make your own 2 hole pendant light utilizing our EXTRA LARGE Rose One Canopy & round Cover.

What sets the Rose One System apart from our regular pendant light canopies is that this is a two part system with an extra deep ceiling canopy that allows for easier wiring of connections, as well as a wide cover over the canopy that allows you to create extra large pendant lights, swag chandeliers, huge cluster lights and more with even greater impact.

This Rose One Canopy Kit includes the following: an EXTRA LARGE Rose One Cover (15.75" diameter) with pre-drilled holes; an EXTRA LARGE Extra Deep Rose One Canopy (11.8" diameter); cable clamp strain reliefs; and all brackets & mounting hardware.

Our Rose One Canopy Kits come in a wide variety of colors and designs. And you can choose from the whichever pre-drilled hole pattern works best for you OR purchase one of our Rose One Cover Un-drilled Blanks and you can create whatever pattern you like!

#### Technical data for EXTRA LARGE Round Ceiling Canopy Kit - Rose One System

- EXTRA LARGE Extra Deep Rose One Ceiling Canopy
- Diameter: 11.8 inchesHeight: 1.38 inches
- Material: metal
- Bracket fasteners
- 4 Caps and 4 rubber grommets are included for side holes
- EXTRA LARGE Rose One Cover
- Material: aluminum or dibond
- Diameter: 15.75 inches
- Hole diameters: 10 mm (3/8")
- Thickness: if aluminum 1 mm, if dibond 3 mm
- Clear plastic cable clamp strain reliefs included (1 per hole)