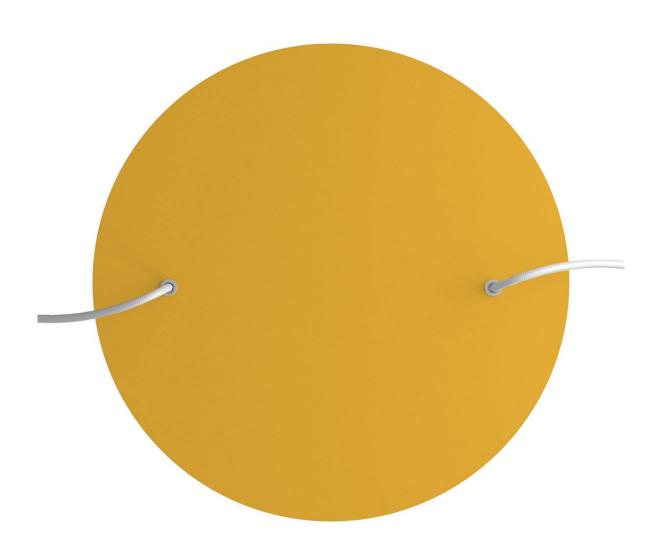

#### **Product short description:**

This Rose One Canopy Kit comes with EVERYTHING you need to make your own 2 hole pendant light utilizing our EXTRA LARGE Rose One Canopy & round Cover.

What sets the Rose One System apart from our regular pendant light canopies is that this is a two part system with an extra deep ceiling canopy that allows for easier wiring of connections, as well as a wide cover over the canopy that allows you to create extra large pendant lights, swag chandeliers, huge cluster lights and more with even greater impact.

This Rose One Canopy Kit includes the following: an EXTRA LARGE Rose One Cover (15.75" diameter) with pre-drilled holes; an EXTRA LARGE Extra Deep Rose One Canopy (11.8" diameter); cable clamp strain reliefs; and all brackets & mounting hardware.

Our Rose One Canopy Kits come in a wide variety of colors and designs. And you can choose from the whichever pre-drilled hole pattern works best for you OR purchase one of our Rose One Cover Un-drilled Blanks and you can create whatever pattern you like!