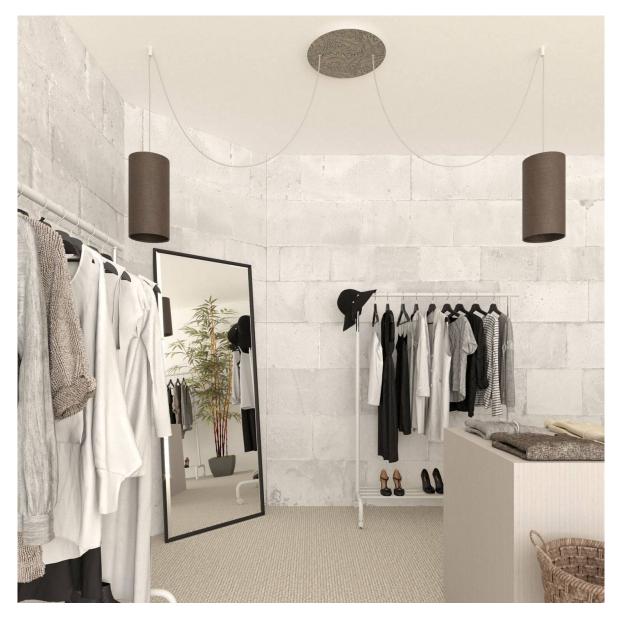

#### **Product short description:**

This Rose One Canopy Kit comes with EVERYTHING you need to make your own 2 hole pendant light utilizing our EXTRA LARGE Rose One Canopy & round Cover.

What sets the Rose One System apart from our regular pendant light canopies is that this is a two part system with an extra deep ceiling canopy that allows for easier wiring of connections, as well as a wide cover over the canopy that allows you to create extra large pendant lights, swag chandeliers, huge cluster lights and more with even greater impact.

This Rose One Canopy Kit includes the following: an EXTRA LARGE Rose One Cover (15.75" diameter) with pre-drilled holes; an EXTRA LARGE Extra Deep Rose One Canopy (11.8" diameter); cable clamp strain reliefs; and all brackets & mounting hardware.

Our Rose One Canopy Kits come in a wide variety of colors and designs. And you can choose from the whichever pre-drilled hole pattern works best for you OR purchase one of our Rose One Cover Un-drilled Blanks and you can create whatever pattern you like!