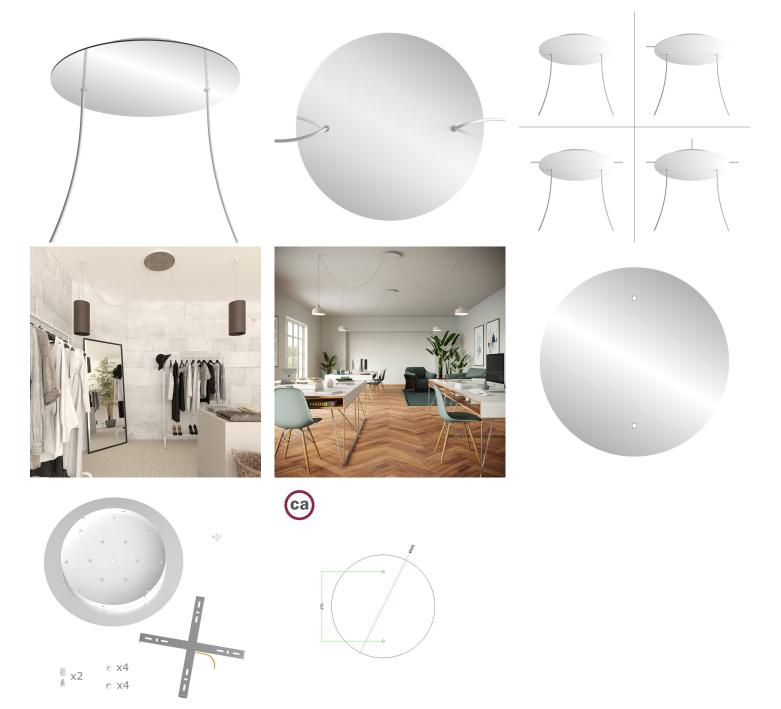

This Rose One Canopy Kit includes the following: an EXTRA LARGE Rose One Cover (15.75" diameter) with pre-drilled holes; an EXTRA LARGE Extra Deep Rose One Canopy (11.8" diameter); cable clamp strain reliefs; and all brackets & mounting hardware.

#### Technical data for EXTRA LARGE Round Ceiling Canopy Kit - Rose One System

- EXTRA LARGE Extra Deep Rose One Ceiling Canopy
- Diameter: 11.8 inches
- Height: 1.38 inches
- Material: metal
- Bracket fasteners
- 4 Caps and 4 rubber grommets are included for side holes
- EXTRA LARGE Rose One Cover
- Material: aluminum or dibond
- Diameter: 15.75 inches
- Hole diameters: 10 mm (3/8")
- Thickness: if aluminum 1 mm, if dibond 3 mm
- Clear plastic cable clamp strain reliefs included (1 per hole)