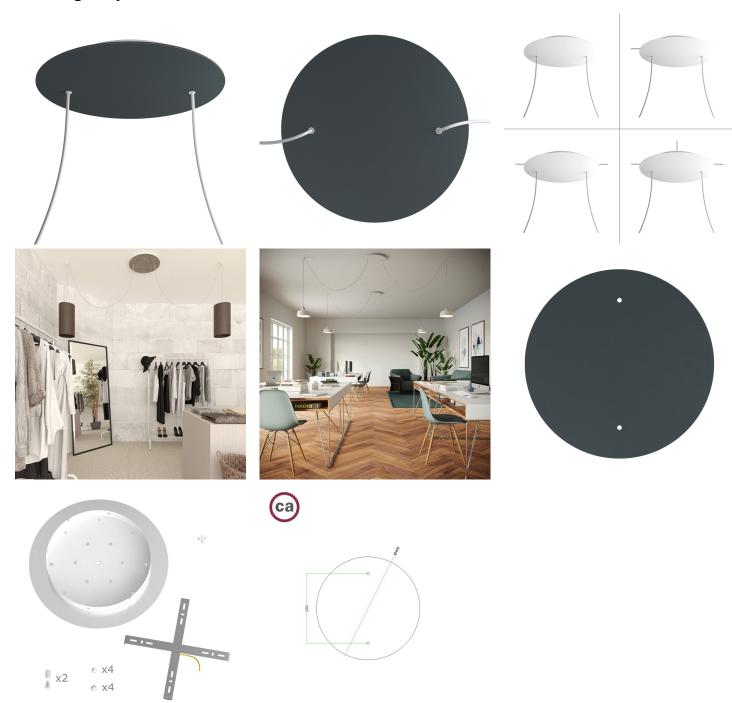

This Rose One Canopy Kit includes the following: an EXTRA LARGE Rose One Cover (15.75" diameter) with pre-drilled holes; an EXTRA LARGE Extra Deep Rose One Canopy (11.8" diameter); cable clamp strain reliefs; and all brackets & mounting hardware.

#### Technical data for EXTRA LARGE Round Ceiling Canopy Kit - Rose One System

- EXTRA LARGE Extra Deep Rose One Ceiling Canopy
- Diameter: 11.8 inchesHeight: 1.38 inches
- Material: metal
- Bracket fasteners
- 4 Caps and 4 rubber grommets are included for side holes
- EXTRA LARGE Rose One Cover
- Material: aluminum or dibond
- Diameter: 15.75 inches
- Hole diameters: 10 mm (3/8")
- Thickness: if aluminum 1 mm, if dibond 3 mm
- Clear plastic cable clamp strain reliefs included (1 per hole)