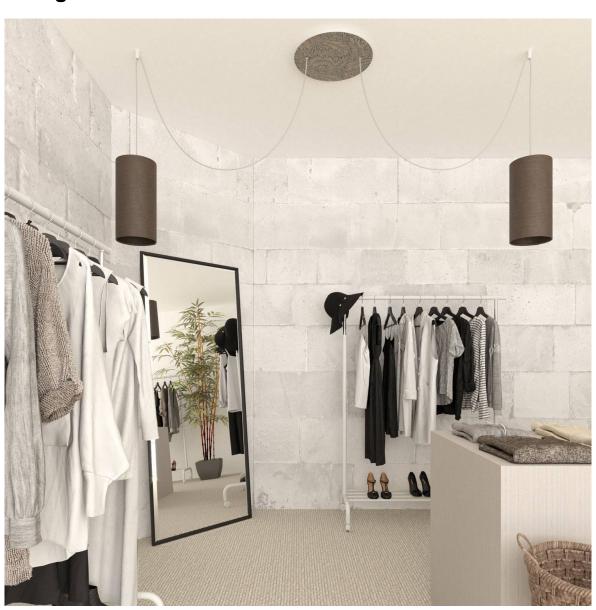

#### **Product short description:**

This Rose One Canopy Kit comes with EVERYTHING you need to make your own 2 hole pendant light utilizing our EXTRA LARGE Rose One Canopy & round Cover.

What sets the Rose One System apart from our regular pendant light canopies is that this is a two part system with an extra deep ceiling canopy that allows for easier wiring of connections, as well as a wide cover over the canopy that allows you to create extra large pendant lights, swag chandeliers, huge cluster lights and more with even greater impact.

This Rose One Canopy Kit includes the following: an EXTRA LARGE Rose One Cover (15.75" diameter) with pre-drilled holes; an EXTRA LARGE Extra Deep Rose One Canopy (11.8" diameter); cable clamp strain reliefs; and all brackets & mounting hardware.

Our Rose One Canopy Kits come in a wide variety of colors and designs. And you can choose from the whichever pre-drilled hole pattern works best for you OR purchase one of our Rose One Cover Un-drilled Blanks and you can create whatever pattern you like!