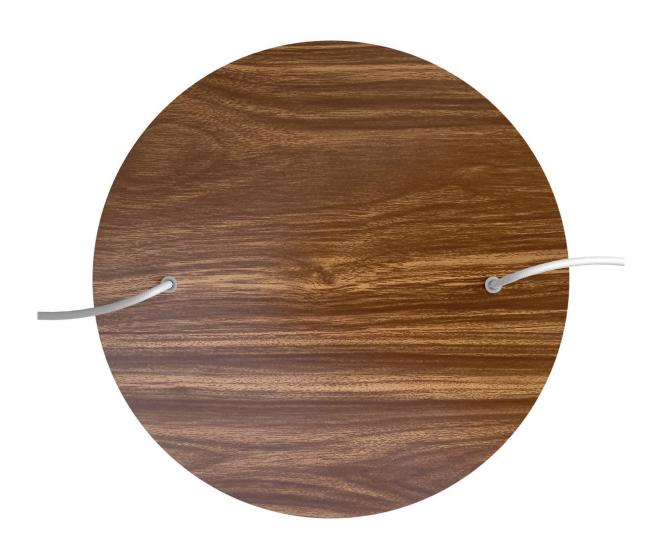

#### **Product short description:**

This Rose One Canopy Kit comes with EVERYTHING you need to make your own 2 hole pendant light utilizing our EXTRA LARGE Rose One Canopy & round Cover.

What sets the Rose One System apart from our regular pendant light canopies is that this is a two part system with an extra deep ceiling canopy that allows for easier wiring of connections, as well as a wide cover over the canopy that allows you to create extra large pendant lights, swag chandeliers, huge cluster lights and more with even greater impact.

This Rose One Canopy Kit includes the following: an EXTRA LARGE Rose One Cover (15.75" diameter) with pre-drilled holes; an EXTRA LARGE Extra Deep Rose One Canopy (11.8" diameter); cable clamp strain reliefs; and all brackets & mounting hardware.

Our Rose One Canopy Kits come in a wide variety of colors and designs. And you can choose from the whichever pre-drilled hole pattern works best for you OR purchase one of our Rose One Cover Un-drilled Blanks and you can create whatever pattern you like!

#### Technical data for EXTRA LARGE Round Ceiling Canopy Kit - Rose One System

- EXTRA LARGE Extra Deep Rose One Ceiling Canopy
- Diameter: 11.8 inchesHeight: 1.38 inches
- Material: metal
- Bracket fasteners
- 4 Caps and 4 rubber grommets are included for side holes
- EXTRA LARGE Rose One Cover
- Material: aluminum or dibond
- Diameter: 15.75 inches
- Hole diameters: 10 mm (3/8")
- Thickness: if aluminum 1 mm, if dibond 3 mm
- Clear plastic cable clamp strain reliefs included (1 per hole)