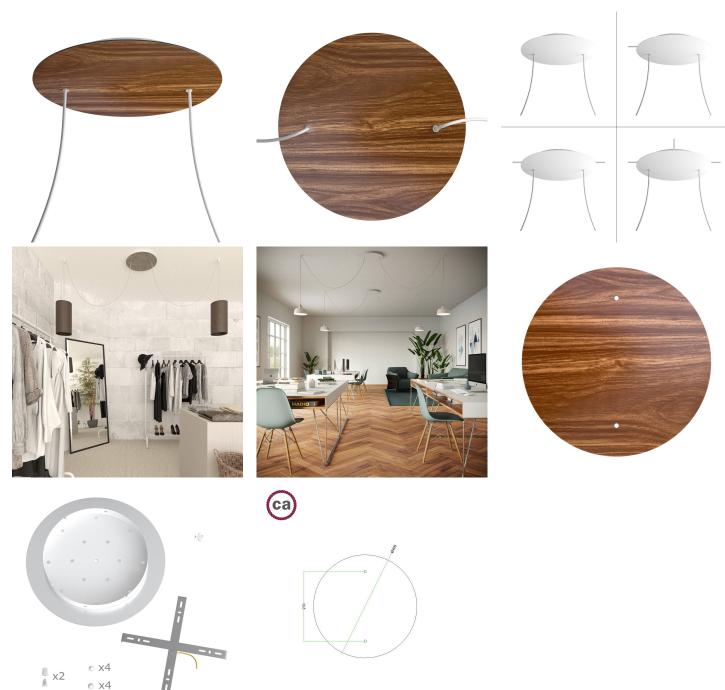

#### **Product short description:**

This Rose One Canopy Kit comes with EVERYTHING you need to make your own 2 hole pendant light utilizing our EXTRA LARGE Rose One Canopy & round Cover.

What sets the Rose One System apart from our regular pendant light canopies is that this is a two part system with an extra deep ceiling canopy that allows for easier wiring of connections, as well as a wide cover over the canopy that allows you to create extra large pendant lights, swag chandeliers, huge cluster lights and more with even greater impact.

This Rose One Canopy Kit includes the following: an EXTRA LARGE Rose One Cover (15.75" diameter) with pre-drilled holes; an EXTRA LARGE Extra Deep Rose One Canopy (11.8" diameter); cable clamp strain reliefs; and all brackets & mounting hardware.

Our Rose One Canopy Kits come in a wide variety of colors and designs. And you can choose from the whichever pre-drilled hole pattern works best for you OR purchase one of our Rose One Cover Un-drilled Blanks and you can create whatever pattern you like!

#### Technical data for EXTRA LARGE Round Ceiling Canopy Kit - Rose One System

- EXTRA LARGE Extra Deep Rose One Ceiling Canopy
- Diameter: 11.8 inchesHeight: 1.38 inches
- Material: metal
- Bracket fasteners
- 4 Caps and 4 rubber grommets are included for side holes
- EXTRA LARGE Rose One Cover
- Material: aluminum or dibond
- Diameter: 15.75 inches
- Hole diameters: 10 mm (3/8")
- Thickness: if aluminum 1 mm, if dibond 3 mm
- Clear plastic cable clamp strain reliefs included (1 per hole)