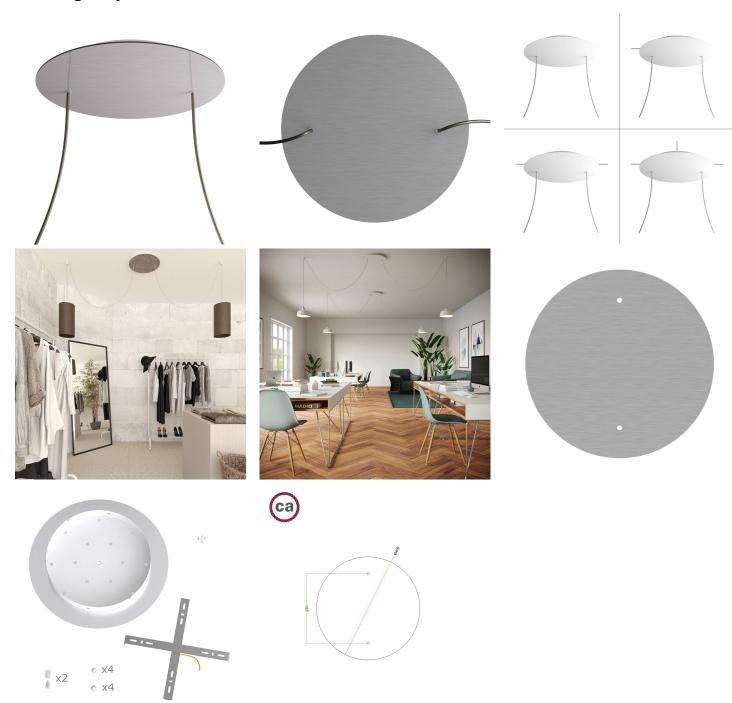

#### **Product short description:**

This Rose One Canopy Kit comes with EVERYTHING you need to make your own 2 hole pendant light utilizing our EXTRA LARGE Rose One Canopy & round Cover.

What sets the Rose One System apart from our regular pendant light canopies is that this is a two part system with an extra deep ceiling canopy that allows for easier wiring of connections, as well as a wide cover over the canopy that allows you to create extra large pendant lights, swag chandeliers, huge cluster lights and more with even greater impact.

This Rose One Canopy Kit includes the following: an EXTRA LARGE Rose One Cover (15.75" diameter) with pre-drilled holes; an EXTRA LARGE Extra Deep Rose One Canopy (11.8" diameter); cable clamp strain reliefs; and all brackets & mounting hardware.

#### Technical data for EXTRA LARGE Round Ceiling Canopy Kit - Rose One System

- EXTRA LARGE Extra Deep Rose One Ceiling Canopy
- Diameter: 11.8 inchesHeight: 1.38 inches
- Material: metal
- Bracket fasteners
- 4 Caps and 4 rubber grommets are included for side holes
- EXTRA LARGE Rose One Cover
- Material: aluminum or dibond
- Diameter: 15.75 inches
- Hole diameters: 10 mm (3/8")
- Thickness: if aluminum 1 mm, if dibond 3 mm
- Clear plastic cable clamp strain reliefs included (1 per hole)