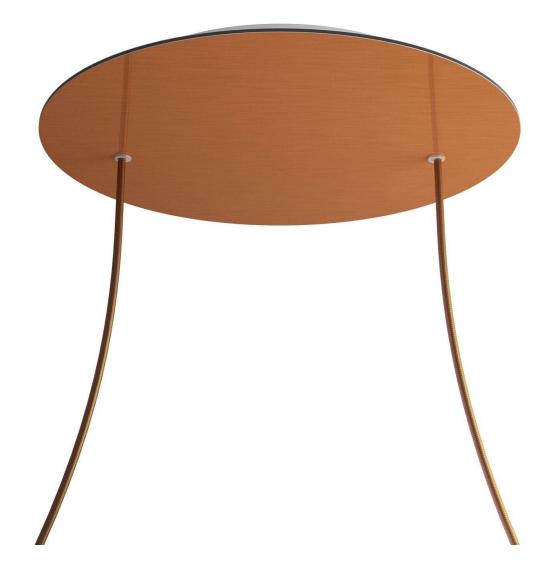

#### **Product short description:**

This Rose One Canopy Kit comes with EVERYTHING you need to make your own 2 hole pendant light utilizing our EXTRA LARGE Rose One Canopy & round Cover.

What sets the Rose One System apart from our regular pendant light canopies is that this is a two part system with an extra deep ceiling canopy that allows for easier wiring of connections, as well as a wide cover over the canopy that allows you to create extra large pendant lights, swag chandeliers, huge cluster lights and more with even greater impact.

This Rose One Canopy Kit includes the following: an EXTRA LARGE Rose One Cover (15.75" diameter) with pre-drilled holes; an EXTRA LARGE Extra Deep Rose One Canopy (11.8" diameter); cable clamp strain reliefs; and all brackets & mounting hardware.