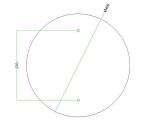

#### Technical data for EXTRA LARGE Round Ceiling Canopy Kit - Rose One System

- EXTRA LARGE Extra Deep Rose One Ceiling Canopy
- Diameter: 11.8 inches
- Height: 1.38 inches
- Material: metal
- Bracket fasteners
- 4 Caps and 4 rubber grommets are included for side holes
- EXTRA LARGE Rose One Cover
- Material: aluminum or dibond
- Diameter: 15.75 inches
- Hole diameters: 10 mm (3/8")
- Thickness: if aluminum 1 mm, if dibond 3 mm
- Clear plastic cable clamp strain reliefs included (1 per hole)