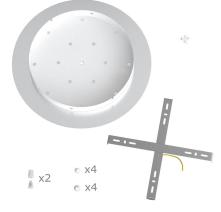

This Rose One Canopy Kit includes the following: an EXTRA LARGE Rose One Cover (15.75" diameter) with pre-drilled holes; an EXTRA LARGE Extra Deep Rose One Canopy (11.8" diameter); cable clamp strain reliefs; and all brackets & mounting hardware.

#### Technical data for EXTRA LARGE Round Ceiling Canopy Kit - Rose One System

- EXTRA LARGE Extra Deep Rose One Ceiling Canopy
- Diameter: 11.8 inches
- Height: 1.38 inches
- Material: metal
- Bracket fasteners
- 4 Caps and 4 rubber grommets are included for side holes
- EXTRA LARGE Rose One Cover
- Material: aluminum or dibond
- Diameter: 15.75 inches
- Hole diameters: 10 mm (3/8")
- Thickness: if aluminum 1 mm, if dibond 3 mm
- Clear plastic cable clamp strain reliefs included (1 per hole)