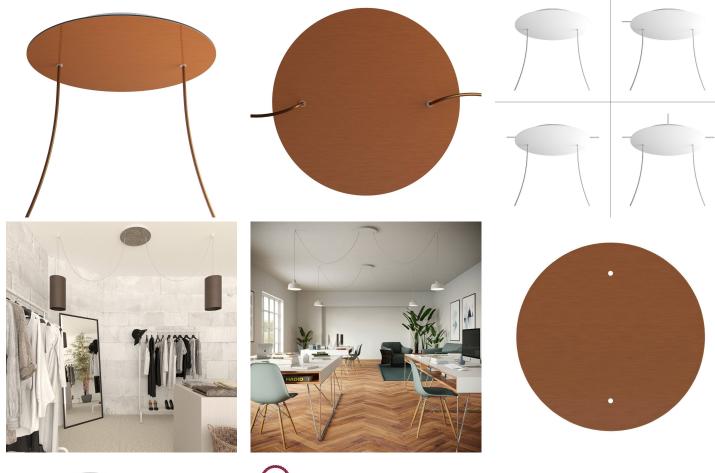

#### **Product short description:**

This Rose One Canopy Kit comes with EVERYTHING you need to make your own 2 hole pendant light utilizing our EXTRA LARGE Rose One Canopy & round Cover.

What sets the Rose One System apart from our regular pendant light canopies is that this is a two part system with an extra deep ceiling canopy that allows for easier wiring of connections, as well as a wide cover over the canopy that allows you to create extra large pendant lights, swag chandeliers, huge cluster lights and more with even greater impact.

This Rose One Canopy Kit includes the following: an EXTRA LARGE Rose One Cover (15.75" diameter) with pre-drilled holes; an EXTRA LARGE Extra Deep Rose One Canopy (11.8" diameter); cable clamp strain reliefs; and all brackets & mounting hardware.

Our Rose One Canopy Kits come in a wide variety of colors and designs. And you can choose from the whichever pre-drilled hole pattern works best for you OR purchase one of our Rose One Cover Un-drilled Blanks and you can create whatever pattern you like!