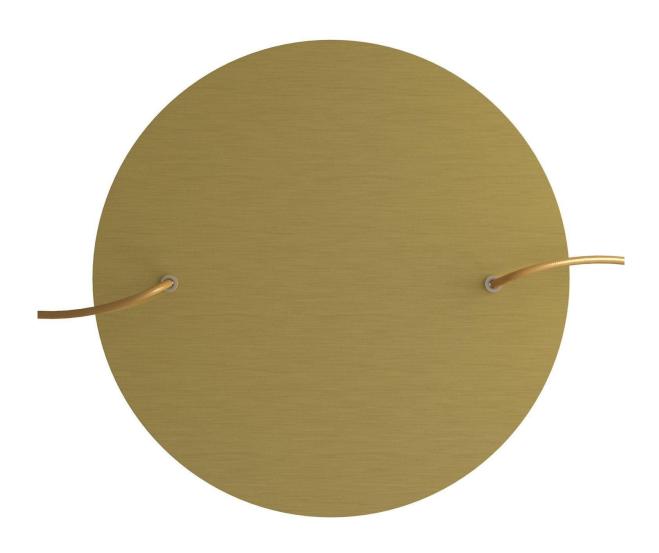

#### **Product short description:**

This Rose One Canopy Kit comes with EVERYTHING you need to make your own 2 hole pendant light utilizing our EXTRA LARGE Rose One Canopy & round Cover.

What sets the Rose One System apart from our regular pendant light canopies is that this is a two part system with an extra deep ceiling canopy that allows for easier wiring of connections, as well as a wide cover over the canopy that allows you to create extra large pendant lights, swag chandeliers, huge cluster lights and more with even greater impact.

This Rose One Canopy Kit includes the following: an EXTRA LARGE Rose One Cover (15.75" diameter) with pre-drilled holes; an EXTRA LARGE Extra Deep Rose One Canopy (11.8" diameter); cable clamp strain reliefs; and all brackets & mounting hardware.

#### Technical data for EXTRA LARGE Round Ceiling Canopy Kit - Rose One System

- EXTRA LARGE Extra Deep Rose One Ceiling Canopy
- Diameter: 11.8 inchesHeight: 1.38 inches
- Material: metal
- Bracket fasteners
- 4 Caps and 4 rubber grommets are included for side holes
- EXTRA LARGE Rose One Cover
- Material: aluminum or dibond
- Diameter: 15.75 inches
- Hole diameters: 10 mm (3/8")
- Thickness: if aluminum 1 mm, if dibond 3 mm
- Clear plastic cable clamp strain reliefs included (1 per hole)