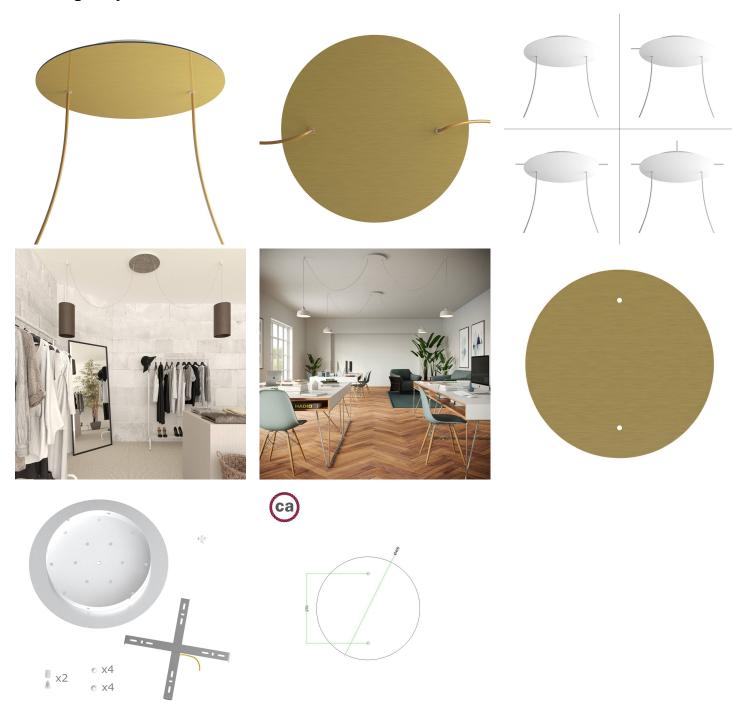

#### **Product short description:**

This Rose One Canopy Kit comes with EVERYTHING you need to make your own 2 hole pendant light utilizing our EXTRA LARGE Rose One Canopy & round Cover.

What sets the Rose One System apart from our regular pendant light canopies is that this is a two part system with an extra deep ceiling canopy that allows for easier wiring of connections, as well as a wide cover over the canopy that allows you to create extra large pendant lights, swag chandeliers, huge cluster lights and more with even greater impact.

This Rose One Canopy Kit includes the following: an EXTRA LARGE Rose One Cover (15.75" diameter) with pre-drilled holes; an EXTRA LARGE Extra Deep Rose One Canopy (11.8" diameter); cable clamp strain reliefs; and all brackets & mounting hardware.

#### Technical data for EXTRA LARGE Round Ceiling Canopy Kit - Rose One System

- EXTRA LARGE Extra Deep Rose One Ceiling Canopy
- Diameter: 11.8 inchesHeight: 1.38 inches
- Material: metal
- Bracket fasteners
- 4 Caps and 4 rubber grommets are included for side holes
- EXTRA LARGE Rose One Cover
- Material: aluminum or dibond
- Diameter: 15.75 inches
- Hole diameters: 10 mm (3/8")
- Thickness: if aluminum 1 mm, if dibond 3 mm
- Clear plastic cable clamp strain reliefs included (1 per hole)