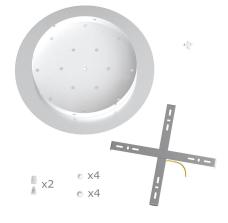

This Rose One Canopy Kit includes the following: an EXTRA LARGE Rose One Cover (15.75" diameter) with pre-drilled holes; an EXTRA LARGE Extra Deep Rose One Canopy (11.8" diameter); cable clamp strain reliefs; and all brackets & mounting hardware.

#### Technical data for EXTRA LARGE Round Ceiling Canopy Kit - Rose One System

- EXTRA LARGE Extra Deep Rose One Ceiling Canopy
- Diameter: 11.8 inches
- Height: 1.38 inches
- Material: metal
- Bracket fasteners
- 4 Caps and 4 rubber grommets are included for side holes
- EXTRA LARGE Rose One Cover
- Material: aluminum or dibond
- Diameter: 15.75 inches
- Hole diameters: 10 mm (3/8")
- Thickness: if aluminum 1 mm, if dibond 3 mm
- Clear plastic cable clamp strain reliefs included (1 per hole)