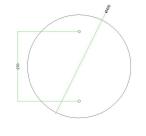

#### Technical data for EXTRA LARGE Round Ceiling Canopy Kit - Rose One System

- EXTRA LARGE Extra Deep Rose One Ceiling Canopy
- Diameter: 11.8 inches
- Height: 1.38 inches
- Material: metal
- Bracket fasteners
- 4 Caps and 4 rubber grommets are included for side holes
- EXTRA LARGE Rose One Cover
- Material: aluminum or dibond
- Diameter: 15.75 inches
- Hole diameters: 10 mm (3/8")
- Thickness: if aluminum 1 mm, if dibond 3 mm
- Clear plastic cable clamp strain reliefs included (1 per hole)