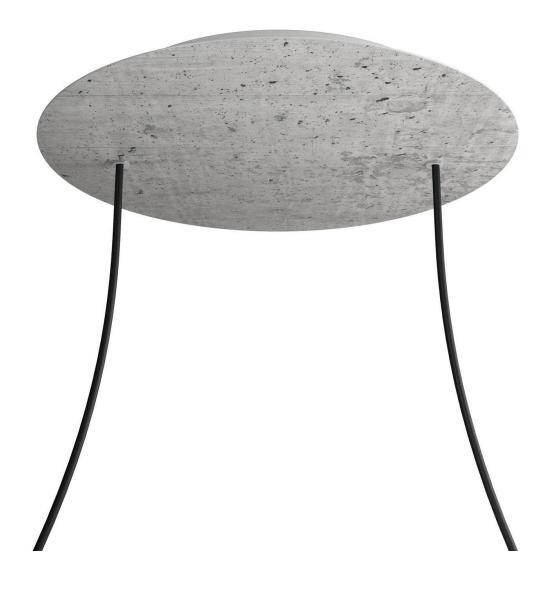

#### **Product short description:**

This Rose One Canopy Kit comes with EVERYTHING you need to make your own 2 hole pendant light utilizing our EXTRA LARGE Rose One Canopy & round Cover.

What sets the Rose One System apart from our regular pendant light canopies is that this is a two part system with an extra deep ceiling canopy that allows for easier wiring of connections, as well as a wide cover over the canopy that allows you to create extra large pendant lights, swag chandeliers, huge cluster lights and more with even greater impact.

This Rose One Canopy Kit includes the following: an EXTRA LARGE Rose One Cover (15.75" diameter) with pre-drilled holes; an EXTRA LARGE Extra Deep Rose One Canopy (11.8" diameter); cable clamp strain reliefs; and all brackets & mounting hardware.