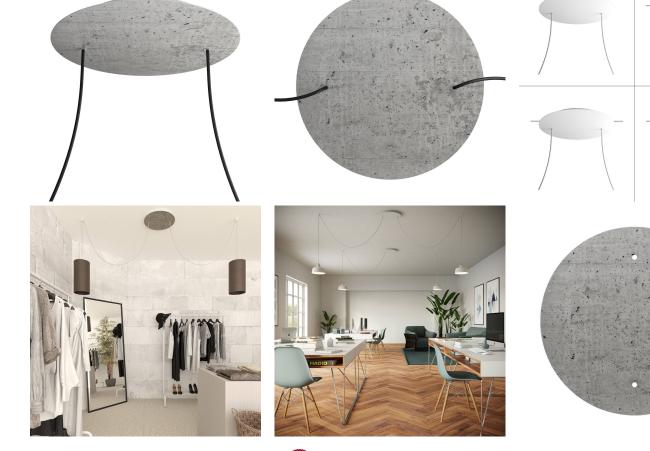

### Product attributes:

Decoration: Matt White, Matt Black, Marble Marquina, Marble Carrara, Concrete, Satin Brass Dibond, Satin Copper Dibond, Satin Steel Dibond, Wood, Anthracite, Mirror, Yellow mustard, Soft blue, Petrol, Soft Green Ceiling Rose Colour: White, Black

Our Rose One Canopy Kits come in a wide variety of colors and designs. And you can choose from the whichever pre-drilled hole pattern works best for you OR purchase one of our Rose One Cover Un-drilled Blanks and you can create whatever pattern you like!