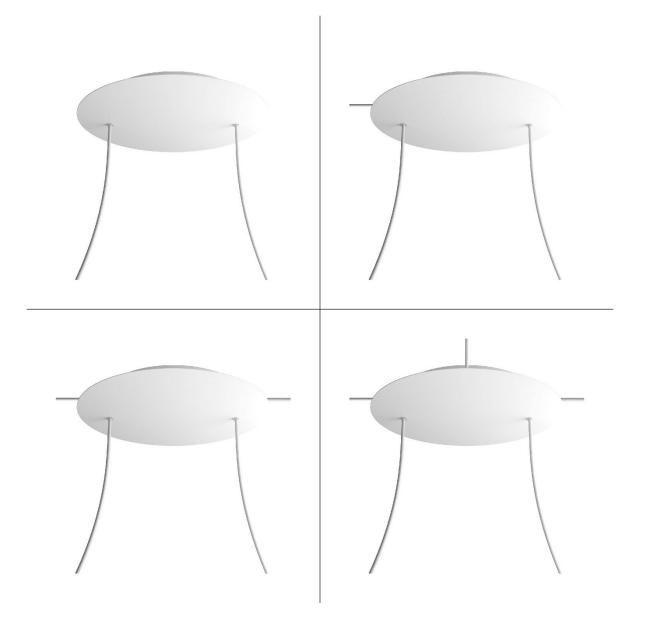

#### **Product short description:**

This Rose One Canopy Kit comes with EVERYTHING you need to make your own 2 hole pendant light utilizing our EXTRA LARGE Rose One Canopy & round Cover.

What sets the Rose One System apart from our regular pendant light canopies is that this is a two part system with an extra deep ceiling canopy that allows for easier wiring of connections, as well as a wide cover over the canopy that allows you to create extra large pendant lights, swag chandeliers, huge cluster lights and more with even greater impact.

This Rose One Canopy Kit includes the following: an EXTRA LARGE Rose One Cover (15.75" diameter) with pre-drilled holes; an EXTRA LARGE Extra Deep Rose One Canopy (11.8" diameter); cable clamp strain reliefs; and all brackets & mounting hardware.

Our Rose One Canopy Kits come in a wide variety of colors and designs. And you can choose from the whichever pre-drilled hole pattern works best for you OR purchase one of our Rose One Cover Un-drilled Blanks and you can create whatever pattern you like!

#### Technical data for EXTRA LARGE Round Ceiling Canopy Kit - Rose One System

- EXTRA LARGE Extra Deep Rose One Ceiling Canopy
- Diameter: 11.8 inches
- Height: 1.38 inches
- Material: metal
- Bracket fasteners
- 4 Caps and 4 rubber grommets are included for side holes
- EXTRA LARGE Rose One Cover
- Material: aluminum or dibond
- Diameter: 15.75 inches
- Hole diameters: 10 mm (3/8")
- Thickness: if aluminum 1 mm, if dibond 3 mm
- Clear plastic cable clamp strain reliefs included (1 per hole)