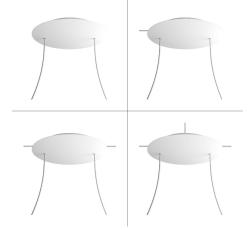

#### **Product short description:**

This Rose One Canopy Kit comes with EVERYTHING you need to make your own 2 hole pendant light utilizing our EXTRA LARGE Rose One Canopy & round Cover.

What sets the Rose One System apart from our regular pendant light canopies is that this is a two part system with an extra deep ceiling canopy that allows for easier wiring of connections, as well as a wide cover over the canopy that allows you to create extra large pendant lights, swag chandeliers, huge cluster lights and more with even greater impact.

This Rose One Canopy Kit includes the following: an EXTRA LARGE Rose One Cover (15.75" diameter) with pre-drilled holes; an EXTRA LARGE Extra Deep Rose One Canopy (11.8" diameter); cable clamp strain reliefs; and all brackets & mounting hardware.