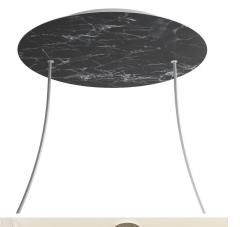

### Product attributes:

Decoration: Matt White, Matt Black, Marble Marquina, Marble Carrara, Concrete, Satin Brass Dibond, Satin Copper Dibond, Satin Steel Dibond, Wood, Anthracite, Mirror, Yellow mustard, Soft blue, Petrol, Soft Green Ceiling Rose Colour: White, Black

This Rose One Canopy Kit includes the following: an EXTRA LARGE Rose One Cover (15.75" diameter) with pre-drilled holes; an EXTRA LARGE Extra Deep Rose One Canopy (11.8" diameter); cable clamp strain reliefs; and all brackets & mounting hardware.

#### Technical data for EXTRA LARGE Round Ceiling Canopy Kit - Rose One System

- EXTRA LARGE Extra Deep Rose One Ceiling Canopy
- Diameter: 11.8 inches
- Height: 1.38 inches
- Material: metal
- Bracket fasteners
- 4 Caps and 4 rubber grommets are included for side holes
- EXTRA LARGE Rose One Cover
- Material: aluminum or dibond
- Diameter: 15.75 inches
- Hole diameters: 10 mm (3/8")
- Thickness: if aluminum 1 mm, if dibond 3 mm
- Clear plastic cable clamp strain reliefs included (1 per hole)