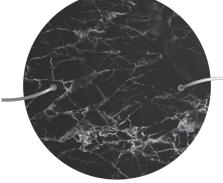

### Product attributes:

Decoration: Matt White, Matt Black, Marble Marquina, Marble Carrara, Concrete, Satin Brass Dibond, Satin Copper Dibond, Satin Steel Dibond, Wood, Anthracite, Mirror, Yellow mustard, Soft blue, Petrol, Soft Green Ceiling Rose Colour: White, Black

This Rose One Canopy Kit includes the following: an EXTRA LARGE Rose One Cover (15.75" diameter) with pre-drilled holes; an EXTRA LARGE Extra Deep Rose One Canopy (11.8" diameter); cable clamp strain reliefs; and all brackets & mounting hardware.

#### Technical data for EXTRA LARGE Round Ceiling Canopy Kit - Rose One System

- EXTRA LARGE Extra Deep Rose One Ceiling Canopy
- Diameter: 11.8 inches
- Height: 1.38 inches
- Material: metal
- Bracket fasteners
- 4 Caps and 4 rubber grommets are included for side holes
- EXTRA LARGE Rose One Cover
- Material: aluminum or dibond
- Diameter: 15.75 inches
- Hole diameters: 10 mm (3/8")
- Thickness: if aluminum 1 mm, if dibond 3 mm
- Clear plastic cable clamp strain reliefs included (1 per hole)