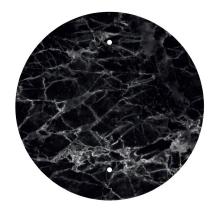

### Product attributes:

Decoration: Matt White, Matt Black, Marble Marquina, Marble Carrara, Concrete, Satin Brass Dibond, Satin Copper Dibond, Satin Steel Dibond, Wood, Anthracite, Mirror, Yellow mustard, Soft blue, Petrol, Soft Green Ceiling Rose Colour: White, Black

This Rose One Canopy Kit includes the following: an EXTRA LARGE Rose One Cover (15.75" diameter) with pre-drilled holes; an EXTRA LARGE Extra Deep Rose One Canopy (11.8" diameter); cable clamp strain reliefs; and all brackets & mounting hardware.

Our Rose One Canopy Kits come in a wide variety of colors and designs. And you can choose from the whichever pre-drilled hole pattern works best for you OR purchase one of our Rose One Cover Un-drilled Blanks and you can create whatever pattern you like!

#### Technical data for EXTRA LARGE Round Ceiling Canopy Kit - Rose One System

- EXTRA LARGE Extra Deep Rose One Ceiling Canopy
- Diameter: 11.8 inches
- Height: 1.38 inches
- Material: metal
- Bracket fasteners
- 4 Caps and 4 rubber grommets are included for side holes
- EXTRA LARGE Rose One Cover
- Material: aluminum or dibond
- Diameter: 15.75 inches
- Hole diameters: 10 mm (3/8")
- Thickness: if aluminum 1 mm, if dibond 3 mm
- Clear plastic cable clamp strain reliefs included (1 per hole)