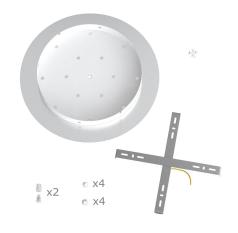

This Rose One Canopy Kit includes the following: an EXTRA LARGE Rose One Cover (15.75" diameter) with pre-drilled holes; an EXTRA LARGE Extra Deep Rose One Canopy (11.8" diameter); cable clamp strain reliefs; and all brackets & mounting hardware.

#### Technical data for EXTRA LARGE Round Ceiling Canopy Kit - Rose One System

- EXTRA LARGE Extra Deep Rose One Ceiling Canopy
- Diameter: 11.8 inches
- Height: 1.38 inches
- Material: metal
- Bracket fasteners
- 4 Caps and 4 rubber grommets are included for side holes
- EXTRA LARGE Rose One Cover
- Material: aluminum or dibond
- Diameter: 15.75 inches
- Hole diameters: 10 mm (3/8")
- Thickness: if aluminum 1 mm, if dibond 3 mm
- Clear plastic cable clamp strain reliefs included (1 per hole)