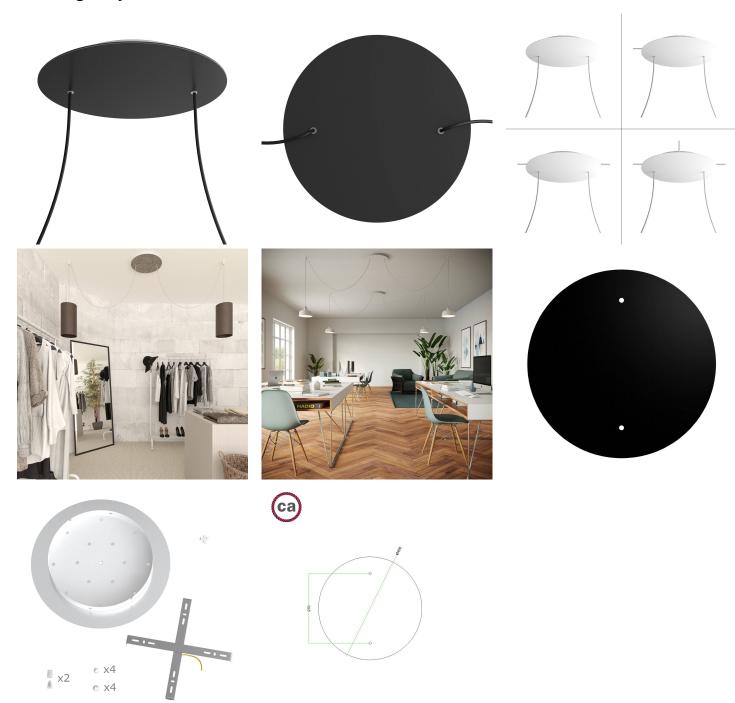

#### **Product short description:**

This Rose One Canopy Kit comes with EVERYTHING you need to make your own 2 hole pendant light utilizing our EXTRA LARGE Rose One Canopy & round Cover.

What sets the Rose One System apart from our regular pendant light canopies is that this is a two part system with an extra deep ceiling canopy that allows for easier wiring of connections, as well as a wide cover over the canopy that allows you to create extra large pendant lights, swag chandeliers, huge cluster lights and more with even greater impact.

This Rose One Canopy Kit includes the following: an EXTRA LARGE Rose One Cover (15.75" diameter) with pre-drilled holes; an EXTRA LARGE Extra Deep Rose One Canopy (11.8" diameter); cable clamp strain reliefs; and all brackets & mounting hardware.

#### Technical data for EXTRA LARGE Round Ceiling Canopy Kit - Rose One System

- EXTRA LARGE Extra Deep Rose One Ceiling Canopy
- Diameter: 11.8 inchesHeight: 1.38 inches
- Material: metal
- Bracket fasteners
- 4 Caps and 4 rubber grommets are included for side holes
- EXTRA LARGE Rose One Cover
- Material: aluminum or dibond
- Diameter: 15.75 inches
- Hole diameters: 10 mm (3/8")
- Thickness: if aluminum 1 mm, if dibond 3 mm
- Clear plastic cable clamp strain reliefs included (1 per hole)