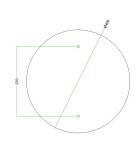

#### Technical data for EXTRA LARGE Round Ceiling Canopy Kit - Rose One System

- EXTRA LARGE Extra Deep Rose One Ceiling Canopy
- Diameter: 11.8 inchesHeight: 1.38 inches
- Material: metal
- Bracket fasteners
- 4 Caps and 4 rubber grommets are included for side holes
- EXTRA LARGE Rose One Cover
- Material: aluminum or dibond
- Diameter: 15.75 inches
- Hole diameters: 10 mm (3/8")
- Thickness: if aluminum 1 mm, if dibond 3 mm
- Clear plastic cable clamp strain reliefs included (1 per hole)