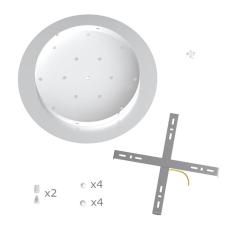

This Rose One Canopy Kit includes the following: an EXTRA LARGE Rose One Cover (15.75" diameter) with pre-drilled holes; an EXTRA LARGE Extra Deep Rose One Canopy (11.8" diameter); cable clamp strain reliefs; and all brackets & mounting hardware.

#### Technical data for EXTRA LARGE Round Ceiling Canopy Kit - Rose One System

- EXTRA LARGE Extra Deep Rose One Ceiling Canopy
- Diameter: 11.8 inchesHeight: 1.38 inches
- Material: metal
- Bracket fasteners
- 4 Caps and 4 rubber grommets are included for side holes
- EXTRA LARGE Rose One Cover
- Material: aluminum or dibond
- Diameter: 15.75 inches
- Hole diameters: 10 mm (3/8")
- Thickness: if aluminum 1 mm, if dibond 3 mm
- Clear plastic cable clamp strain reliefs included (1 per hole)