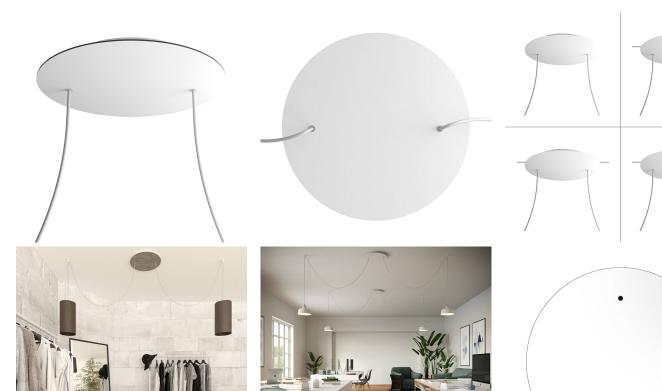

#### **Product short description:**

This Rose One Canopy Kit comes with EVERYTHING you need to make your own 2 hole pendant light utilizing our EXTRA LARGE Rose One Canopy & round Cover.

What sets the Rose One System apart from our regular pendant light canopies is that this is a two part system with an extra deep ceiling canopy that allows for easier wiring of connections, as well as a wide cover over the canopy that allows you to create extra large pendant lights, swag chandeliers, huge cluster lights and more with even greater impact.

This Rose One Canopy Kit includes the following: an EXTRA LARGE Rose One Cover (15.75" diameter) with pre-drilled holes; an EXTRA LARGE Extra Deep Rose One Canopy (11.8" diameter); cable clamp strain reliefs; and all brackets & mounting hardware.

Our Rose One Canopy Kits come in a wide variety of colors and designs. And you can choose from the whichever pre-drilled hole pattern works best for you OR purchase one of our Rose One Cover Un-drilled Blanks and you can create whatever pattern you like!