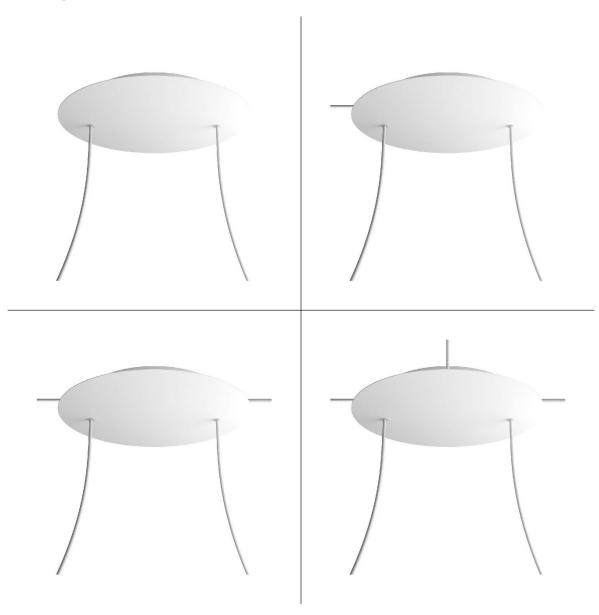

## **Product title:**

2 Holes - EXTRA LARGE Round Ceiling Canopy Kit - Rose One System

#### **Product short description:**

This Rose One Canopy Kit comes with EVERYTHING you need to make your own 2 hole pendant light utilizing our EXTRA LARGE Rose One Canopy & round Cover.

What sets the Rose One System apart from our regular pendant light canopies is that this is a two part system with an extra deep ceiling canopy that allows for easier wiring of connections, as well as a wide cover over the canopy that allows you to create extra large pendant lights, swag chandeliers, huge cluster lights and more with even greater impact.

Our Rose One Canopy Kits come in a wide variety of colors and designs. And you can choose from the whichever pre-drilled hole pattern works best for you OR purchase one of our Rose One Cover Un-drilled Blanks and you can create whatever pattern you like!