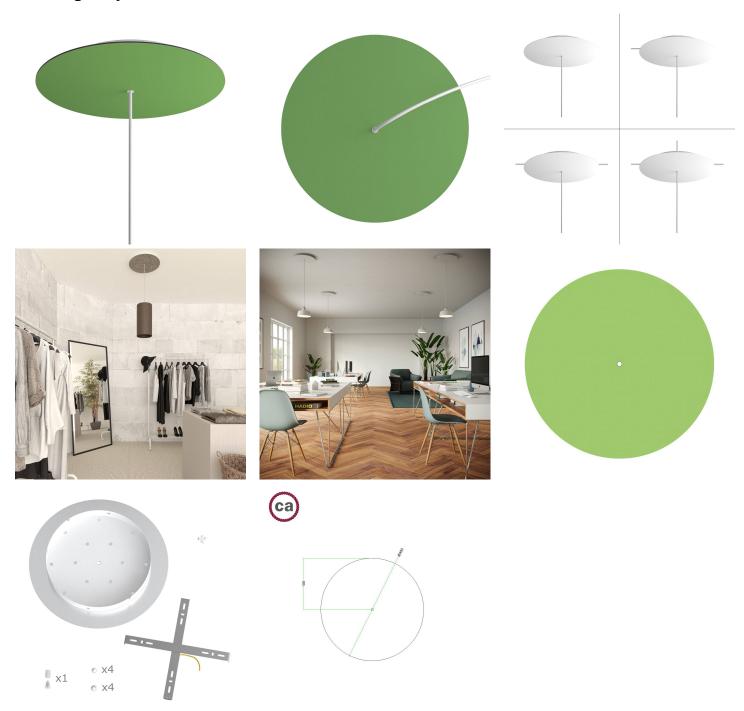

This Rose One Canopy Kit includes the following: an EXTRA LARGE Rose One Cover (15.75" diameter) with pre-drilled hole; an EXTRA LARGE Extra Deep Rose One Canopy (11.8" diameter); cable clamp strain reliefs; and all brackets & mounting hardware.

Our Rose One Canopy Kits come in a wide variety of colors and designs. And you can choose from the whichever pre-drilled hole pattern works best for you OR purchase one of our Rose One Cover Un-drilled Blanks and you can create whatever pattern you like!

#### Technical data for EXTRA LARGE Round Ceiling Canopy Kit - Rose One System

- EXTRA LARGE Extra Deep Rose One Ceiling Canopy
- Diameter: 11.8 inchesHeight: 1.38 inches
- Material: metalBracket fasteners
- 4 Caps and 4 rubber grommets are included for side holes
- EXTRA LARGE Rose One Cover
- Material: aluminum or dibond
- Diameter: 15.75 inches
- Hole diameters: 10 mm (3/8")
- Thickness: if aluminum 1 mm, if dibond 3 mm
- Clear plastic cable clamp strain reliefs included (1 per hole)