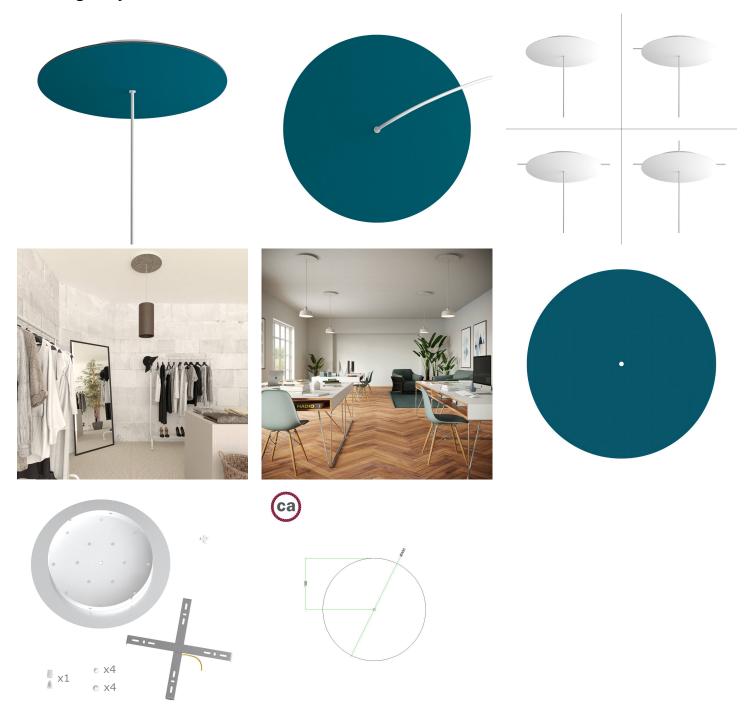

#### **Product short description:**

This Rose One Canopy Kit comes with EVERYTHING you need to make your own single hole pendant light utilizing our EXTRA LARGE Rose One Canopy & round Cover.

What sets the Rose One System apart from our regular pendant light canopies is that this is a two part system with an extra deep ceiling canopy that allows for easier wiring of connections, as well as a wide cover over the canopy that allows you to create extra large pendant lights, swag chandeliers, big cluster lights and more with even greater impact.

This Rose One Canopy Kit includes the following: an EXTRA LARGE Rose One Cover (15.75" diameter) with pre-drilled hole; an EXTRA LARGE Extra Deep Rose One Canopy (11.8" diameter); cable clamp strain reliefs; and all brackets & mounting hardware.

Our Rose One Canopy Kits come in a wide variety of colors and designs. And you can choose from the whichever pre-drilled hole pattern works best for you OR purchase one of our Rose One Cover Un-drilled Blanks and you can create whatever pattern you like!

#### Technical data for EXTRA LARGE Round Ceiling Canopy Kit - Rose One System

- EXTRA LARGE Extra Deep Rose One Ceiling Canopy
- Diameter: 11.8 inchesHeight: 1.38 inches
- Material: metalBracket fasteners
- 4 Caps and 4 rubber grommets are included for side holes
- EXTRA LARGE Rose One Cover
- Material: aluminum or dibond
- Diameter: 15.75 inches
- Hole diameters: 10 mm (3/8")
- Thickness: if aluminum 1 mm, if dibond 3 mm
- Clear plastic cable clamp strain reliefs included (1 per hole)