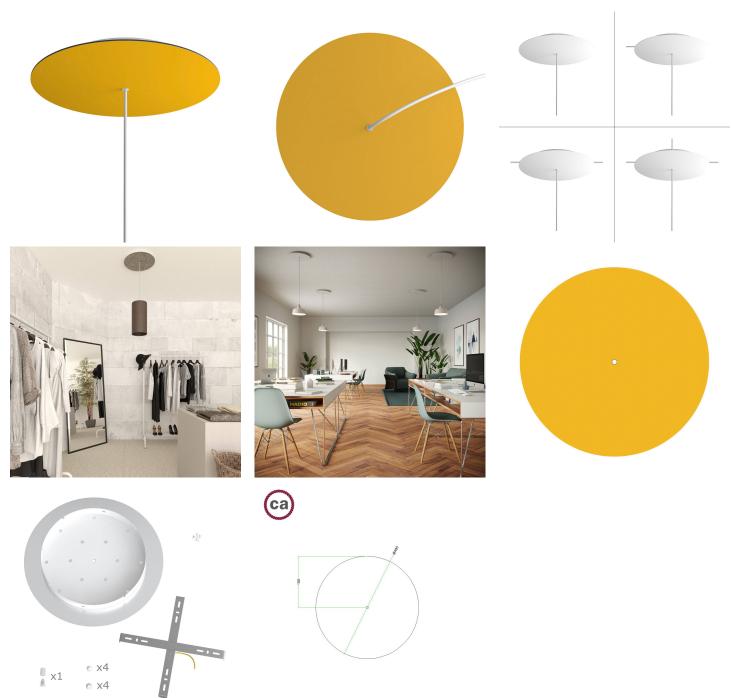

## **Product title:**

1 Hole - EXTRA LARGE Round Ceiling Canopy Kit - Rose One System

#### **Product short description:**

This Rose One Canopy Kit comes with EVERYTHING you need to make your own single hole pendant light utilizing our EXTRA LARGE Rose One Canopy & round Cover.

What sets the Rose One System apart from our regular pendant light canopies is that this is a two part system with an extra deep ceiling canopy that allows for easier wiring of connections, as well as a wide cover over the canopy that allows you to create extra large pendant lights, swag chandeliers, big cluster lights and more with even greater impact.

This Rose One Canopy Kit includes the following: an EXTRA LARGE Rose One Cover (15.75" diameter) with pre-drilled hole; an EXTRA LARGE Extra Deep Rose One Canopy (11.8" diameter); cable clamp strain reliefs; and all brackets & mounting hardware.

#### Technical data for EXTRA LARGE Round Ceiling Canopy Kit - Rose One System

- EXTRA LARGE Extra Deep Rose One Ceiling Canopy
- Diameter: 11.8 inchesHeight: 1.38 inches
- Material: metalBracket fasteners
- 4 Caps and 4 rubber grommets are included for side holes
- EXTRA LARGE Rose One Cover
- Material: aluminum or dibond
- Diameter: 15.75 inches
- Hole diameters: 10 mm (3/8")
- Thickness: if aluminum 1 mm, if dibond 3 mm
- Clear plastic cable clamp strain reliefs included (1 per hole)