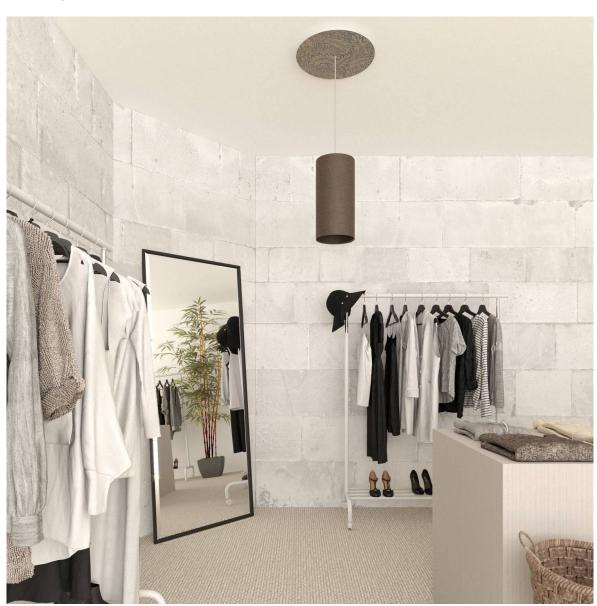

#### **Product short description:**

This Rose One Canopy Kit comes with EVERYTHING you need to make your own single hole pendant light utilizing our EXTRA LARGE Rose One Canopy & round Cover.

What sets the Rose One System apart from our regular pendant light canopies is that this is a two part system with an extra deep ceiling canopy that allows for easier wiring of connections, as well as a wide cover over the canopy that allows you to create extra large pendant lights, swag chandeliers, big cluster lights and more with even greater impact.

This Rose One Canopy Kit includes the following: an EXTRA LARGE Rose One Cover (15.75" diameter) with pre-drilled hole; an EXTRA LARGE Extra Deep Rose One Canopy (11.8" diameter); cable clamp strain reliefs; and all brackets & mounting hardware.

#### Technical data for EXTRA LARGE Round Ceiling Canopy Kit - Rose One System

- EXTRA LARGE Extra Deep Rose One Ceiling Canopy
- Diameter: 11.8 inchesHeight: 1.38 inches
- Material: metalBracket fasteners
- 4 Caps and 4 rubber grommets are included for side holes
- EXTRA LARGE Rose One Cover
- Material: aluminum or dibond
- Diameter: 15.75 inches
- Hole diameters: 10 mm (3/8")
- Thickness: if aluminum 1 mm, if dibond 3 mm
- Clear plastic cable clamp strain reliefs included (1 per hole)