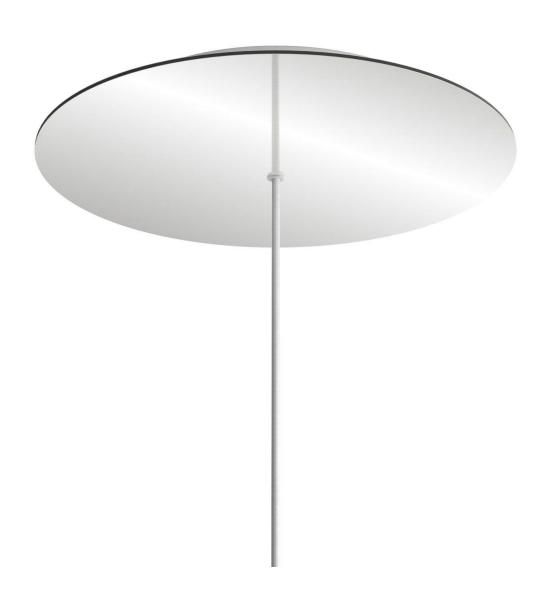

#### **Product short description:**

This Rose One Canopy Kit comes with EVERYTHING you need to make your own single hole pendant light utilizing our EXTRA LARGE Rose One Canopy & round Cover.

What sets the Rose One System apart from our regular pendant light canopies is that this is a two part system with an extra deep ceiling canopy that allows for easier wiring of connections, as well as a wide cover over the canopy that allows you to create extra large pendant lights, swag chandeliers, big cluster lights and more with even greater impact.

This Rose One Canopy Kit includes the following: an EXTRA LARGE Rose One Cover (15.75" diameter) with pre-drilled hole; an EXTRA LARGE Extra Deep Rose One Canopy (11.8" diameter); cable clamp strain reliefs; and all brackets & mounting hardware.

#### Technical data for EXTRA LARGE Round Ceiling Canopy Kit - Rose One System

- EXTRA LARGE Extra Deep Rose One Ceiling Canopy
- Diameter: 11.8 inchesHeight: 1.38 inches
- Material: metalBracket fasteners
- 4 Caps and 4 rubber grommets are included for side holes
- EXTRA LARGE Rose One Cover
- Material: aluminum or dibond
- Diameter: 15.75 inches
- Hole diameters: 10 mm (3/8")
- Thickness: if aluminum 1 mm, if dibond 3 mm
- Clear plastic cable clamp strain reliefs included (1 per hole)