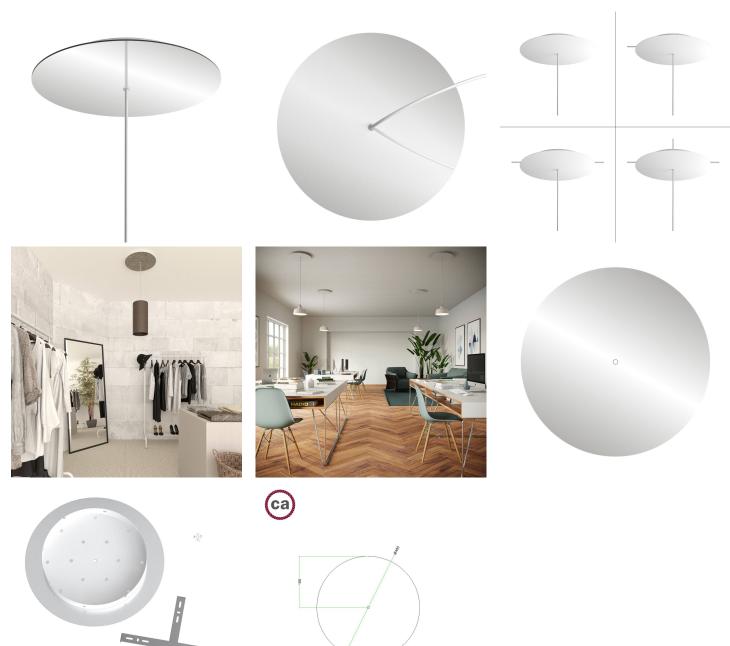

#### **Product short description:**

This Rose One Canopy Kit comes with EVERYTHING you need to make your own single hole pendant light utilizing our EXTRA LARGE Rose One Canopy & round Cover.

What sets the Rose One System apart from our regular pendant light canopies is that this is a two part system with an extra deep ceiling canopy that allows for easier wiring of connections, as well as a wide cover over the canopy that allows you to create extra large pendant lights, swag chandeliers, big cluster lights and more with even greater impact.

This Rose One Canopy Kit includes the following: an EXTRA LARGE Rose One Cover (15.75" diameter) with pre-drilled hole; an EXTRA LARGE Extra Deep Rose One Canopy (11.8" diameter); cable clamp strain reliefs; and all brackets & mounting hardware.

#### Technical data for EXTRA LARGE Round Ceiling Canopy Kit - Rose One System

- EXTRA LARGE Extra Deep Rose One Ceiling Canopy
- Diameter: 11.8 inchesHeight: 1.38 inches
- Material: metalBracket fasteners
- 4 Caps and 4 rubber grommets are included for side holes
- EXTRA LARGE Rose One Cover
- Material: aluminum or dibond
- Diameter: 15.75 inches
- Hole diameters: 10 mm (3/8")
- Thickness: if aluminum 1 mm, if dibond 3 mm
- Clear plastic cable clamp strain reliefs included (1 per hole)