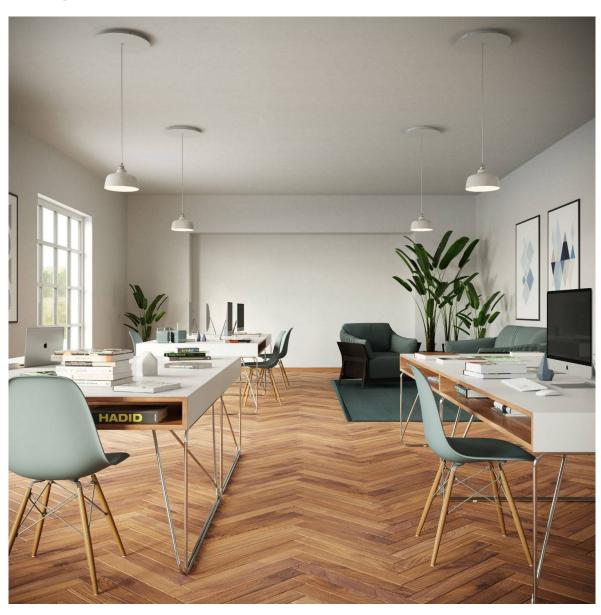

#### **Product short description:**

This Rose One Canopy Kit comes with EVERYTHING you need to make your own single hole pendant light utilizing our EXTRA LARGE Rose One Canopy & round Cover.

What sets the Rose One System apart from our regular pendant light canopies is that this is a two part system with an extra deep ceiling canopy that allows for easier wiring of connections, as well as a wide cover over the canopy that allows you to create extra large pendant lights, swag chandeliers, big cluster lights and more with even greater impact.

This Rose One Canopy Kit includes the following: an EXTRA LARGE Rose One Cover (15.75" diameter) with pre-drilled hole; an EXTRA LARGE Extra Deep Rose One Canopy (11.8" diameter); cable clamp strain reliefs; and all brackets & mounting hardware.

#### Technical data for EXTRA LARGE Round Ceiling Canopy Kit - Rose One System

- EXTRA LARGE Extra Deep Rose One Ceiling Canopy
- Diameter: 11.8 inchesHeight: 1.38 inches
- Material: metalBracket fasteners
- 4 Caps and 4 rubber grommets are included for side holes
- EXTRA LARGE Rose One Cover
- Material: aluminum or dibond
- Diameter: 15.75 inches
- Hole diameters: 10 mm (3/8")
- Thickness: if aluminum 1 mm, if dibond 3 mm
- Clear plastic cable clamp strain reliefs included (1 per hole)