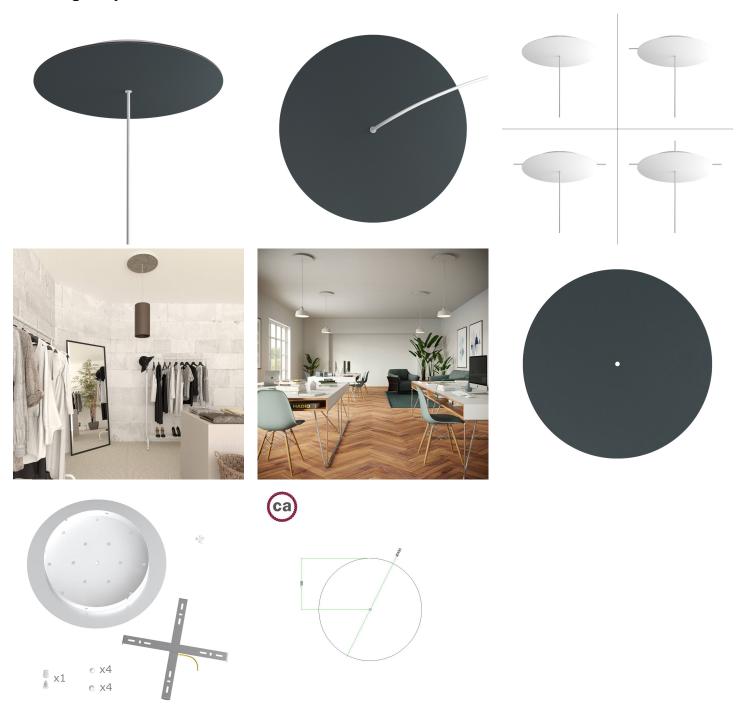

## **Product title:**

1 Hole - EXTRA LARGE Round Ceiling Canopy Kit - Rose One System

#### **Product short description:**

This Rose One Canopy Kit comes with EVERYTHING you need to make your own single hole pendant light utilizing our EXTRA LARGE Rose One Canopy & round Cover.

What sets the Rose One System apart from our regular pendant light canopies is that this is a two part system with an extra deep ceiling canopy that allows for easier wiring of connections, as well as a wide cover over the canopy that allows you to create extra large pendant lights, swag chandeliers, big cluster lights and more with even greater impact.

This Rose One Canopy Kit includes the following: an EXTRA LARGE Rose One Cover (15.75" diameter) with pre-drilled hole; an EXTRA LARGE Extra Deep Rose One Canopy (11.8" diameter); cable clamp strain reliefs; and all brackets & mounting hardware.

#### Technical data for EXTRA LARGE Round Ceiling Canopy Kit - Rose One System

- EXTRA LARGE Extra Deep Rose One Ceiling Canopy
- Diameter: 11.8 inchesHeight: 1.38 inches
- Material: metalBracket fasteners
- 4 Caps and 4 rubber grommets are included for side holes
- EXTRA LARGE Rose One Cover
- Material: aluminum or dibond
- Diameter: 15.75 inches
- Hole diameters: 10 mm (3/8")
- Thickness: if aluminum 1 mm, if dibond 3 mm
- Clear plastic cable clamp strain reliefs included (1 per hole)