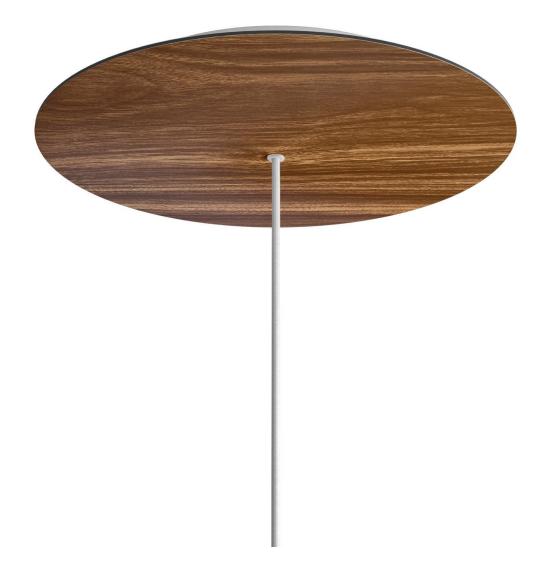

# **Product title:**

1 Hole - EXTRA LARGE Round Ceiling Canopy Kit - Rose One System

#### **Product short description:**

This Rose One Canopy Kit comes with EVERYTHING you need to make your own single hole pendant light utilizing our EXTRA LARGE Rose One Canopy & round Cover.

What sets the Rose One System apart from our regular pendant light canopies is that this is a two part system with an extra deep ceiling canopy that allows for easier wiring of connections, as well as a wide cover over the canopy that allows you to create extra large pendant lights, swag chandeliers, big cluster lights and more with even greater impact.

This Rose One Canopy Kit includes the following: an EXTRA LARGE Rose One Cover (15.75" diameter) with pre-drilled hole; an EXTRA LARGE Extra Deep Rose One Canopy (11.8" diameter); cable clamp strain reliefs; and all brackets & mounting hardware.

#### Technical data for EXTRA LARGE Round Ceiling Canopy Kit - Rose One System

- EXTRA LARGE Extra Deep Rose One Ceiling Canopy
- Diameter: 11.8 inches
- Height: 1.38 inches
- Material: metal
- Bracket fasteners
- 4 Caps and 4 rubber grommets are included for side holes
- EXTRA LARGE Rose One Cover
- Material: aluminum or dibond
- Diameter: 15.75 inches
- Hole diameters: 10 mm (3/8")
- Thickness: if aluminum 1 mm, if dibond 3 mm
- Clear plastic cable clamp strain reliefs included (1 per hole)