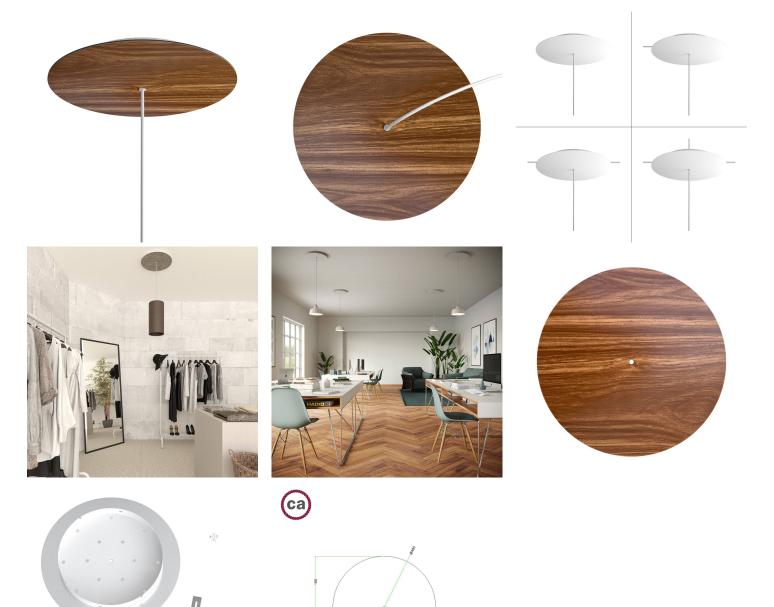

This Rose One Canopy Kit includes the following: an EXTRA LARGE Rose One Cover (15.75" diameter) with pre-drilled hole; an EXTRA LARGE Extra Deep Rose One Canopy (11.8" diameter); cable clamp strain reliefs; and all brackets & mounting hardware.

Our Rose One Canopy Kits come in a wide variety of colors and designs. And you can choose from the whichever pre-drilled hole pattern works best for you OR purchase one of our Rose One Cover Un-drilled Blanks and you can create whatever pattern you like!

#### Technical data for EXTRA LARGE Round Ceiling Canopy Kit - Rose One System

- EXTRA LARGE Extra Deep Rose One Ceiling Canopy
- Diameter: 11.8 inches
- Height: 1.38 inches
- Material: metal
- Bracket fasteners
- 4 Caps and 4 rubber grommets are included for side holes
- EXTRA LARGE Rose One Cover
- Material: aluminum or dibond
- Diameter: 15.75 inches
- Hole diameters: 10 mm (3/8")
- Thickness: if aluminum 1 mm, if dibond 3 mm
- Clear plastic cable clamp strain reliefs included (1 per hole)

## **Product gallery:**

----

© x4

© x4

■ ×1