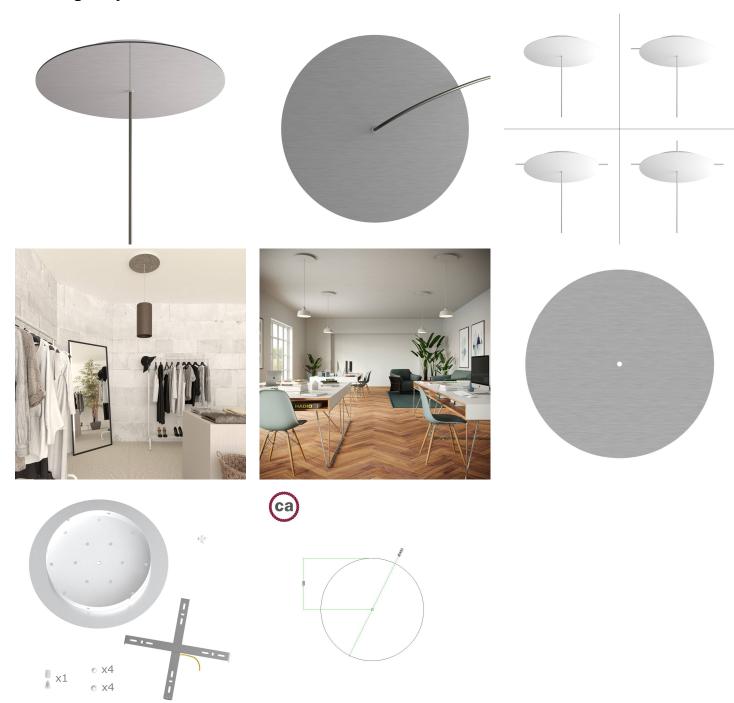

#### **Product short description:**

This Rose One Canopy Kit comes with EVERYTHING you need to make your own single hole pendant light utilizing our EXTRA LARGE Rose One Canopy & round Cover.

What sets the Rose One System apart from our regular pendant light canopies is that this is a two part system with an extra deep ceiling canopy that allows for easier wiring of connections, as well as a wide cover over the canopy that allows you to create extra large pendant lights, swag chandeliers, big cluster lights and more with even greater impact.

This Rose One Canopy Kit includes the following: an EXTRA LARGE Rose One Cover (15.75" diameter) with pre-drilled hole; an EXTRA LARGE Extra Deep Rose One Canopy (11.8" diameter); cable clamp strain reliefs; and all brackets & mounting hardware.

#### Technical data for EXTRA LARGE Round Ceiling Canopy Kit - Rose One System

- EXTRA LARGE Extra Deep Rose One Ceiling Canopy
- Diameter: 11.8 inchesHeight: 1.38 inches
- Material: metalBracket fasteners
- 4 Caps and 4 rubber grommets are included for side holes
- EXTRA LARGE Rose One Cover
- Material: aluminum or dibond
- Diameter: 15.75 inches
- Hole diameters: 10 mm (3/8")
- Thickness: if aluminum 1 mm, if dibond 3 mm
- Clear plastic cable clamp strain reliefs included (1 per hole)