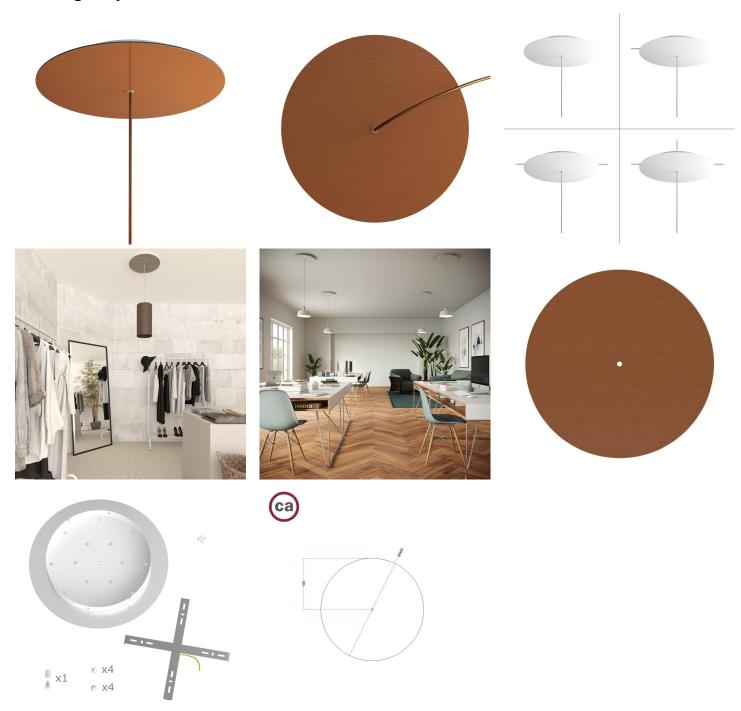

This Rose One Canopy Kit includes the following: an EXTRA LARGE Rose One Cover (15.75" diameter) with pre-drilled hole; an EXTRA LARGE Extra Deep Rose One Canopy (11.8" diameter); cable clamp strain reliefs; and all brackets & mounting hardware.

#### Technical data for EXTRA LARGE Round Ceiling Canopy Kit - Rose One System

- EXTRA LARGE Extra Deep Rose One Ceiling Canopy
- Diameter: 11.8 inchesHeight: 1.38 inches
- Material: metalBracket fasteners
- 4 Caps and 4 rubber grommets are included for side holes
- EXTRA LARGE Rose One Cover
- Material: aluminum or dibond
- Diameter: 15.75 inches
- Hole diameters: 10 mm (3/8")
- Thickness: if aluminum 1 mm, if dibond 3 mm
- Clear plastic cable clamp strain reliefs included (1 per hole)