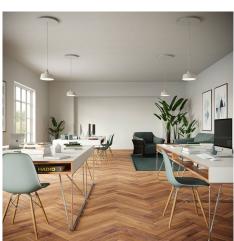

#### **Product short description:**

This Rose One Canopy Kit comes with EVERYTHING you need to make your own single hole pendant light utilizing our EXTRA LARGE Rose One Canopy & round Cover.

What sets the Rose One System apart from our regular pendant light canopies is that this is a two part system with an extra deep ceiling canopy that allows for easier wiring of connections, as well as a wide cover over the canopy that allows you to create extra large pendant lights, swag chandeliers, big cluster lights and more with even greater impact.

This Rose One Canopy Kit includes the following: an EXTRA LARGE Rose One Cover (15.75" diameter) with pre-drilled hole; an EXTRA LARGE Extra Deep Rose One Canopy (11.8" diameter); cable clamp strain reliefs; and all brackets & mounting hardware.