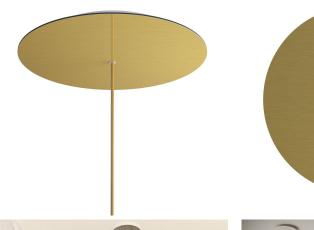

#### **Product short description:**

This Rose One Canopy Kit comes with EVERYTHING you need to make your own single hole pendant light utilizing our EXTRA LARGE Rose One Canopy & round Cover.

What sets the Rose One System apart from our regular pendant light canopies is that this is a two part system with an extra deep ceiling canopy that allows for easier wiring of connections, as well as a wide cover over the canopy that allows you to create extra large pendant lights, swag chandeliers, big cluster lights and more with even greater impact.

This Rose One Canopy Kit includes the following: an EXTRA LARGE Rose One Cover (15.75" diameter) with pre-drilled hole; an EXTRA LARGE Extra Deep Rose One Canopy (11.8" diameter); cable clamp strain reliefs; and all brackets & mounting hardware.