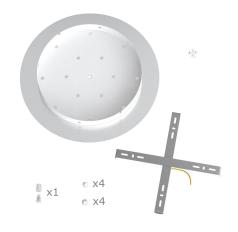

This Rose One Canopy Kit includes the following: an EXTRA LARGE Rose One Cover (15.75" diameter) with pre-drilled hole; an EXTRA LARGE Extra Deep Rose One Canopy (11.8" diameter); cable clamp strain reliefs; and all brackets & mounting hardware.

#### Technical data for EXTRA LARGE Round Ceiling Canopy Kit - Rose One System

- EXTRA LARGE Extra Deep Rose One Ceiling Canopy
- Diameter: 11.8 inches
- Height: 1.38 inches
- Material: metal
- Bracket fasteners
- 4 Caps and 4 rubber grommets are included for side holes
- EXTRA LARGE Rose One Cover
- Material: aluminum or dibond
- Diameter: 15.75 inches
- Hole diameters: 10 mm (3/8")
- Thickness: if aluminum 1 mm, if dibond 3 mm
- Clear plastic cable clamp strain reliefs included (1 per hole)