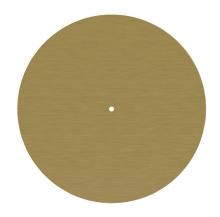

This Rose One Canopy Kit includes the following: an EXTRA LARGE Rose One Cover (15.75" diameter) with pre-drilled hole; an EXTRA LARGE Extra Deep Rose One Canopy (11.8" diameter); cable clamp strain reliefs; and all brackets & mounting hardware.

#### Technical data for EXTRA LARGE Round Ceiling Canopy Kit - Rose One System

- EXTRA LARGE Extra Deep Rose One Ceiling Canopy
- Diameter: 11.8 inches
- Height: 1.38 inches
- Material: metal
- Bracket fasteners
- 4 Caps and 4 rubber grommets are included for side holes
- EXTRA LARGE Rose One Cover
- Material: aluminum or dibond
- Diameter: 15.75 inches
- Hole diameters: 10 mm (3/8")
- Thickness: if aluminum 1 mm, if dibond 3 mm
- Clear plastic cable clamp strain reliefs included (1 per hole)