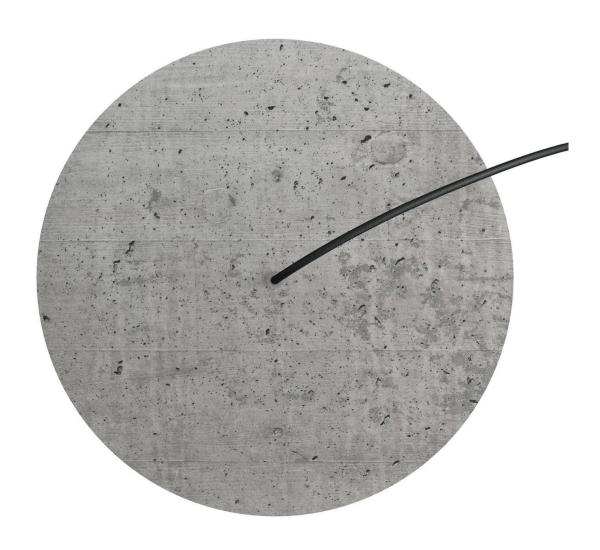

#### **Product short description:**

This Rose One Canopy Kit comes with EVERYTHING you need to make your own single hole pendant light utilizing our EXTRA LARGE Rose One Canopy & round Cover.

What sets the Rose One System apart from our regular pendant light canopies is that this is a two part system with an extra deep ceiling canopy that allows for easier wiring of connections, as well as a wide cover over the canopy that allows you to create extra large pendant lights, swag chandeliers, big cluster lights and more with even greater impact.

This Rose One Canopy Kit includes the following: an EXTRA LARGE Rose One Cover (15.75" diameter) with pre-drilled hole; an EXTRA LARGE Extra Deep Rose One Canopy (11.8" diameter); cable clamp strain reliefs; and all brackets & mounting hardware.

#### Technical data for EXTRA LARGE Round Ceiling Canopy Kit - Rose One System

- EXTRA LARGE Extra Deep Rose One Ceiling Canopy
- Diameter: 11.8 inchesHeight: 1.38 inches
- Material: metalBracket fasteners
- 4 Caps and 4 rubber grommets are included for side holes
- EXTRA LARGE Rose One Cover
- Material: aluminum or dibond
- Diameter: 15.75 inches
- Hole diameters: 10 mm (3/8")
- Thickness: if aluminum 1 mm, if dibond 3 mm
- Clear plastic cable clamp strain reliefs included (1 per hole)