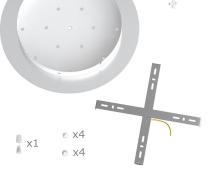

This Rose One Canopy Kit includes the following: an EXTRA LARGE Rose One Cover (15.75" diameter) with pre-drilled hole; an EXTRA LARGE Extra Deep Rose One Canopy (11.8" diameter); cable clamp strain reliefs; and all brackets & mounting hardware.

#### Technical data for EXTRA LARGE Round Ceiling Canopy Kit - Rose One System

- EXTRA LARGE Extra Deep Rose One Ceiling Canopy
- Diameter: 11.8 inches
- Height: 1.38 inches
- Material: metal
- Bracket fasteners
- 4 Caps and 4 rubber grommets are included for side holes
- EXTRA LARGE Rose One Cover
- Material: aluminum or dibond
- Diameter: 15.75 inches
- Hole diameters: 10 mm (3/8")
- Thickness: if aluminum 1 mm, if dibond 3 mm
- Clear plastic cable clamp strain reliefs included (1 per hole)