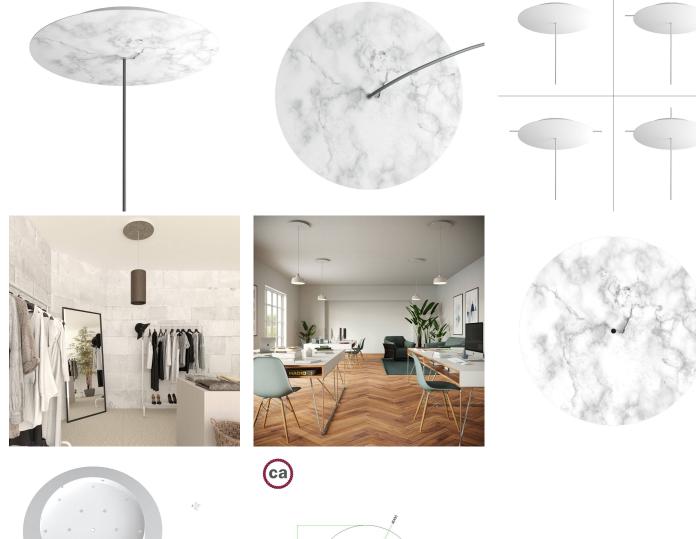

#### **Product short description:**

This Rose One Canopy Kit comes with EVERYTHING you need to make your own single hole pendant light utilizing our EXTRA LARGE Rose One Canopy & round Cover.

What sets the Rose One System apart from our regular pendant light canopies is that this is a two part system with an extra deep ceiling canopy that allows for easier wiring of connections, as well as a wide cover over the canopy that allows you to create extra large pendant lights, swag chandeliers, big cluster lights and more with even greater impact.

This Rose One Canopy Kit includes the following: an EXTRA LARGE Rose One Cover (15.75" diameter) with pre-drilled hole; an EXTRA LARGE Extra Deep Rose One Canopy (11.8" diameter); cable clamp strain reliefs; and all brackets & mounting hardware.

Our Rose One Canopy Kits come in a wide variety of colors and designs. And you can choose from the whichever pre-drilled hole pattern works best for you OR purchase one of our Rose One Cover Un-drilled Blanks and you can create whatever pattern you like!