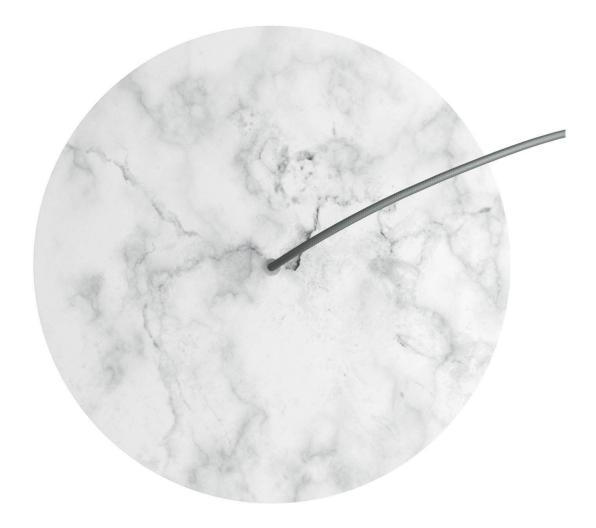

#### **Product short description:**

This Rose One Canopy Kit comes with EVERYTHING you need to make your own single hole pendant light utilizing our EXTRA LARGE Rose One Canopy & round Cover.

What sets the Rose One System apart from our regular pendant light canopies is that this is a two part system with an extra deep ceiling canopy that allows for easier wiring of connections, as well as a wide cover over the canopy that allows you to create extra large pendant lights, swag chandeliers, big cluster lights and more with even greater impact.

This Rose One Canopy Kit includes the following: an EXTRA LARGE Rose One Cover (15.75" diameter) with pre-drilled hole; an EXTRA LARGE Extra Deep Rose One Canopy (11.8" diameter); cable clamp strain reliefs; and all brackets & mounting hardware.

Our Rose One Canopy Kits come in a wide variety of colors and designs. And you can choose from the whichever pre-drilled hole pattern works best for you OR purchase one of our Rose One Cover Un-drilled Blanks and you can create whatever pattern you like!