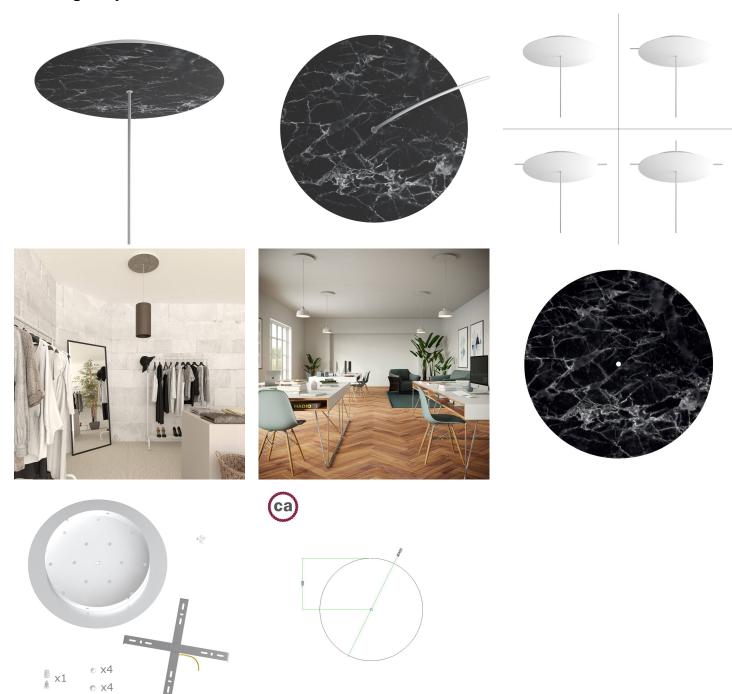

This Rose One Canopy Kit includes the following: an EXTRA LARGE Rose One Cover (15.75" diameter) with pre-drilled hole; an EXTRA LARGE Extra Deep Rose One Canopy (11.8" diameter); cable clamp strain reliefs; and all brackets & mounting hardware.

#### Technical data for EXTRA LARGE Round Ceiling Canopy Kit - Rose One System

- EXTRA LARGE Extra Deep Rose One Ceiling Canopy
- Diameter: 11.8 inchesHeight: 1.38 inches
- Material: metalBracket fasteners
- 4 Caps and 4 rubber grommets are included for side holes
- EXTRA LARGE Rose One Cover
- Material: aluminum or dibond
- Diameter: 15.75 inches
- Hole diameters: 10 mm (3/8")
- Thickness: if aluminum 1 mm, if dibond 3 mm
- Clear plastic cable clamp strain reliefs included (1 per hole)