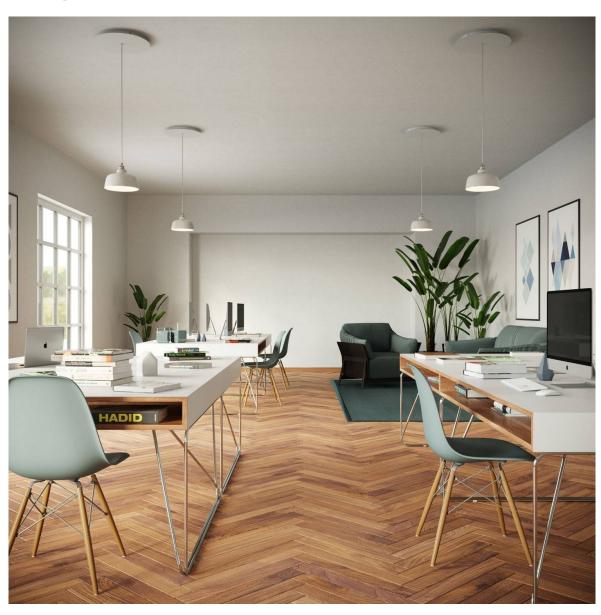

#### **Product short description:**

This Rose One Canopy Kit comes with EVERYTHING you need to make your own single hole pendant light utilizing our EXTRA LARGE Rose One Canopy & round Cover.

What sets the Rose One System apart from our regular pendant light canopies is that this is a two part system with an extra deep ceiling canopy that allows for easier wiring of connections, as well as a wide cover over the canopy that allows you to create extra large pendant lights, swag chandeliers, big cluster lights and more with even greater impact.

This Rose One Canopy Kit includes the following: an EXTRA LARGE Rose One Cover (15.75" diameter) with pre-drilled hole; an EXTRA LARGE Extra Deep Rose One Canopy (11.8" diameter); cable clamp strain reliefs; and all brackets & mounting hardware.

Our Rose One Canopy Kits come in a wide variety of colors and designs. And you can choose from the whichever pre-drilled hole pattern works best for you OR purchase one of our Rose One Cover Un-drilled Blanks and you can create whatever pattern you like!