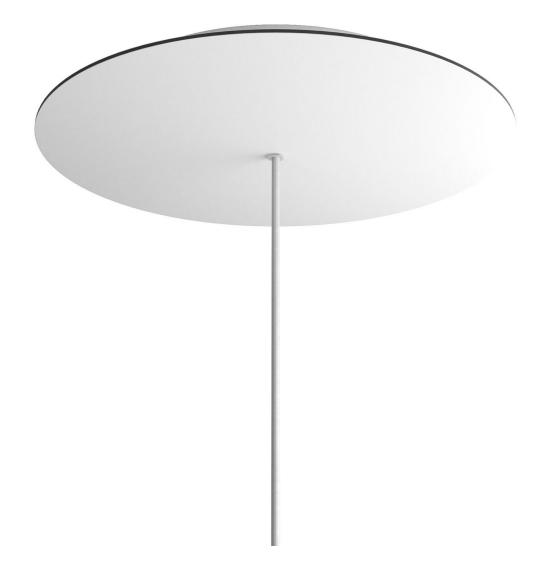

#### **Product short description:**

This Rose One Canopy Kit comes with EVERYTHING you need to make your own single hole pendant light utilizing our EXTRA LARGE Rose One Canopy & round Cover.

What sets the Rose One System apart from our regular pendant light canopies is that this is a two part system with an extra deep ceiling canopy that allows for easier wiring of connections, as well as a wide cover over the canopy that allows you to create extra large pendant lights, swag chandeliers, big cluster lights and more with even greater impact.

This Rose One Canopy Kit includes the following: an EXTRA LARGE Rose One Cover (15.75" diameter) with pre-drilled hole; an EXTRA LARGE Extra Deep Rose One Canopy (11.8" diameter); cable clamp strain reliefs; and all brackets & mounting hardware.