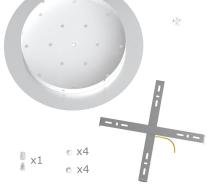

This Rose One Canopy Kit includes the following: an EXTRA LARGE Rose One Cover (15.75" diameter) with pre-drilled hole; an EXTRA LARGE Extra Deep Rose One Canopy (11.8" diameter); cable clamp strain reliefs; and all brackets & mounting hardware.

#### Technical data for EXTRA LARGE Round Ceiling Canopy Kit - Rose One System

- EXTRA LARGE Extra Deep Rose One Ceiling Canopy
- Diameter: 11.8 inches
- Height: 1.38 inches
- Material: metal
- Bracket fasteners
- 4 Caps and 4 rubber grommets are included for side holes
- EXTRA LARGE Rose One Cover
- Material: aluminum or dibond
- Diameter: 15.75 inches
- Hole diameters: 10 mm (3/8")
- Thickness: if aluminum 1 mm, if dibond 3 mm
- Clear plastic cable clamp strain reliefs included (1 per hole)