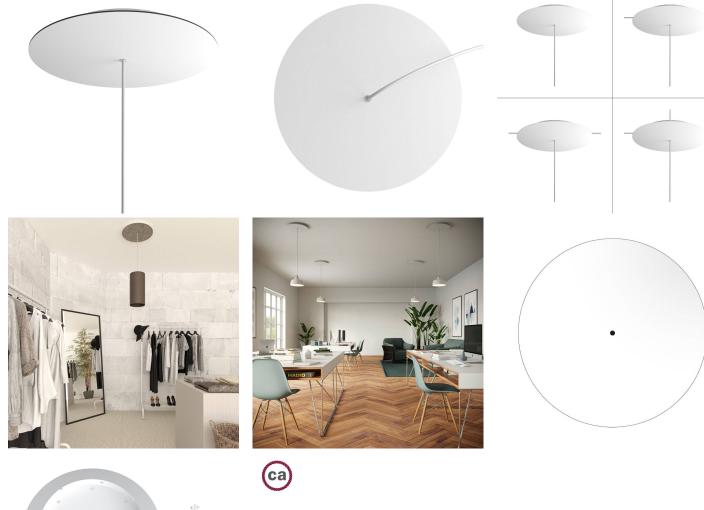

Our Rose One Canopy Kits come in a wide variety of colors and designs. And you can choose from the whichever pre-drilled hole pattern works best for you OR purchase one of our Rose One Cover Un-drilled Blanks and you can create whatever pattern you like!