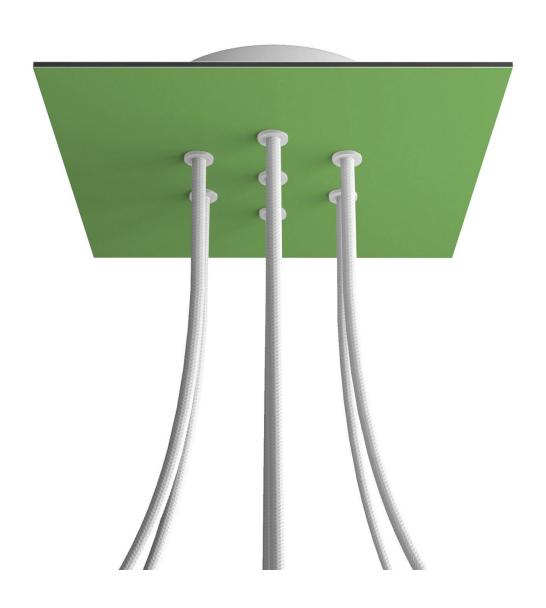

#### **Product short description:**

This Rose One Canopy Kit comes with EVERYTHING you need to make your own 7 hole pendant light utilizing our LARGE Rose One Canopy & square Cover.

What sets this apart from our regular pendant light canopies is that this is a two part system with an extra deep ceiling canopy that allows for easier wiring of connections, as well as a wide cover over the canopy that allows you to create pendant lights, swag chandeliers, cluster lights and more with even greater impact.

This Rose One Canopy Kit includes the following: a LARGE Rose One Cover (7.87" diameter) with pre-drilled holes; a LARGE Extra Deep Rose One Canopy (4.7" diameter); cable clamp strain reliefs; and all brackets & mounting hardware.

#### Technical data for LARGE Square Ceiling Canopy Kit - Rose One System

- LARGE Extra Deep Rose One Ceiling Canopy
- Diameter: 4.7 inchesHeight: 1.38 inches
- Material: metal
- Bracket fasteners
- 4 Caps and 4 rubber grommets are included for side holes
- LARGE Rose One Cover
- Material: aluminum or dibond
- Length of each side: 7.87 inches
- Hole diameters: 10 mm (3/8")
- Thickness: if aluminum 1 mm, if dibond 3 mm
- Clear plastic cable clamp strain reliefs included (1 per hole)