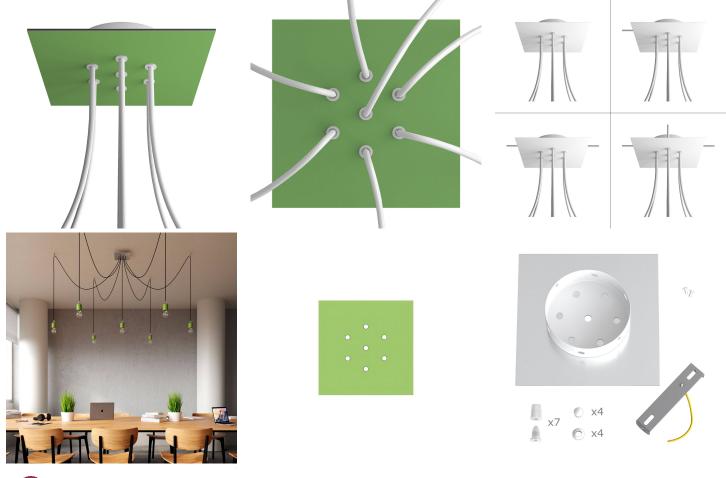

#### **Product short description:**

This Rose One Canopy Kit comes with EVERYTHING you need to make your own 7 hole pendant light utilizing our LARGE Rose One Canopy & square Cover.

What sets this apart from our regular pendant light canopies is that this is a two part system with an extra deep ceiling canopy that allows for easier wiring of connections, as well as a wide cover over the canopy that allows you to create pendant lights, swag chandeliers, cluster lights and more with even greater impact.

This Rose One Canopy Kit includes the following: a LARGE Rose One Cover (7.87" diameter) with pre-drilled holes; a LARGE Extra Deep Rose One Canopy (4.7" diameter); cable clamp strain reliefs; and all brackets & mounting hardware.

#### Technical data for LARGE Square Ceiling Canopy Kit - Rose One System

- LARGE Extra Deep Rose One Ceiling Canopy
- Diameter: 4.7 inchesHeight: 1.38 inches
- Material: metal
- Bracket fasteners
- 4 Caps and 4 rubber grommets are included for side holes
- LARGE Rose One Cover
- Material: aluminum or dibond
- Length of each side: 7.87 inches
- Hole diameters: 10 mm (3/8")
- Thickness: if aluminum 1 mm, if dibond 3 mm
- Clear plastic cable clamp strain reliefs included (1 per hole)