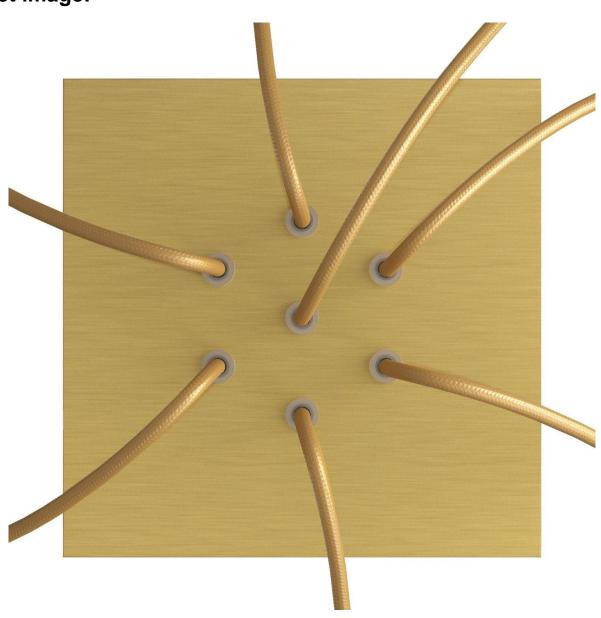

#### **Product short description:**

This Rose One Canopy Kit comes with EVERYTHING you need to make your own 7 hole pendant light utilizing our LARGE Rose One Canopy & square Cover.

What sets this apart from our regular pendant light canopies is that this is a two part system with an extra deep ceiling canopy that allows for easier wiring of connections, as well as a wide cover over the canopy that allows you to create pendant lights, swag chandeliers, cluster lights and more with even greater impact.

This Rose One Canopy Kit includes the following: a LARGE Rose One Cover (7.87" diameter) with pre-drilled holes; a LARGE Extra Deep Rose One Canopy (4.7" diameter); cable clamp strain reliefs; and all brackets & mounting hardware.

#### Technical data for LARGE Square Ceiling Canopy Kit - Rose One System

- LARGE Extra Deep Rose One Ceiling Canopy
- Diameter: 4.7 inchesHeight: 1.38 inches
- Material: metal
- Bracket fasteners
- 4 Caps and 4 rubber grommets are included for side holes
- LARGE Rose One Cover
- Material: aluminum or dibond
- Length of each side: 7.87 inches
- Hole diameters: 10 mm (3/8")
- Thickness: if aluminum 1 mm, if dibond 3 mm
- Clear plastic cable clamp strain reliefs included (1 per hole)