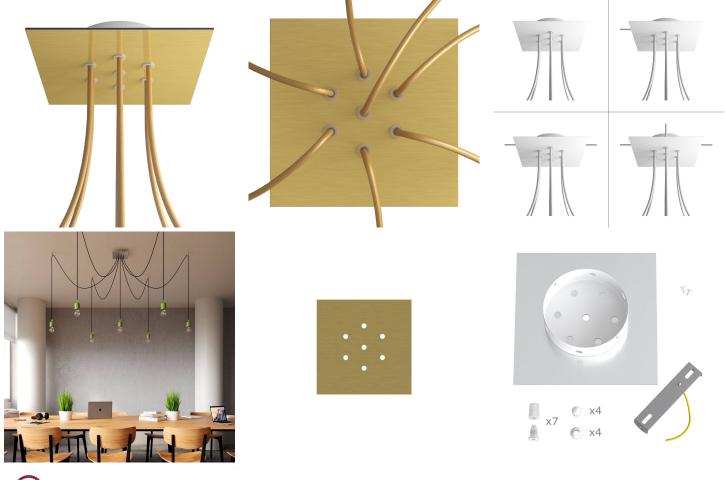

#### **Product short description:**

This Rose One Canopy Kit comes with EVERYTHING you need to make your own 7 hole pendant light utilizing our LARGE Rose One Canopy & square Cover.

What sets this apart from our regular pendant light canopies is that this is a two part system with an extra deep ceiling canopy that allows for easier wiring of connections, as well as a wide cover over the canopy that allows you to create pendant lights, swag chandeliers, cluster lights and more with even greater impact.

This Rose One Canopy Kit includes the following: a LARGE Rose One Cover (7.87" diameter) with pre-drilled holes; a LARGE Extra Deep Rose One Canopy (4.7" diameter); cable clamp strain reliefs; and all brackets & mounting hardware.

#### Technical data for LARGE Square Ceiling Canopy Kit - Rose One System

- LARGE Extra Deep Rose One Ceiling Canopy
- Diameter: 4.7 inchesHeight: 1.38 inches
- Material: metal
- Bracket fasteners
- 4 Caps and 4 rubber grommets are included for side holes
- LARGE Rose One Cover
- Material: aluminum or dibond
- Length of each side: 7.87 inches
- Hole diameters: 10 mm (3/8")
- Thickness: if aluminum 1 mm, if dibond 3 mm
- Clear plastic cable clamp strain reliefs included (1 per hole)