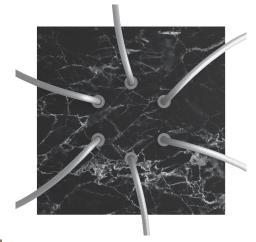

This Rose One Canopy Kit includes the following: a LARGE Rose One Cover (7.87" diameter) with pre-drilled holes; a LARGE Extra Deep Rose One Canopy (4.7" diameter); cable clamp strain reliefs; and all brackets & mounting hardware.

#### Technical data for LARGE Square Ceiling Canopy Kit - Rose One System

- LARGE Extra Deep Rose One Ceiling Canopy
- Diameter: 4.7 inchesHeight: 1.38 inches
- Material: metal
- Bracket fasteners
- 4 Caps and 4 rubber grommets are included for side holes
- LARGE Rose One Cover
- Material: aluminum or dibond
- Length of each side: 7.87 inches
- Hole diameters: 10 mm (3/8")
- Thickness: if aluminum 1 mm, if dibond 3 mm
- Clear plastic cable clamp strain reliefs included (1 per hole)