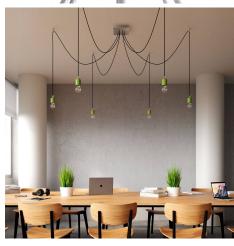

#### **Product short description:**

This Rose One Canopy Kit comes with EVERYTHING you need to make your own 6 hole pendant light utilizing our LARGE Rose One Canopy & square Cover.

What sets this apart from our regular pendant light canopies is that this is a two part system with an extra deep ceiling canopy that allows for easier wiring of connections, as well as a wide cover over the canopy that allows you to create pendant lights, swag chandeliers, cluster lights and more with even greater impact.

This Rose One Canopy Kit includes the following: a LARGE Rose One Cover (7.87" diameter) with pre-drilled holes; a LARGE Extra Deep Rose One Canopy (4.7" diameter); cable clamp strain reliefs; and all brackets & mounting hardware.