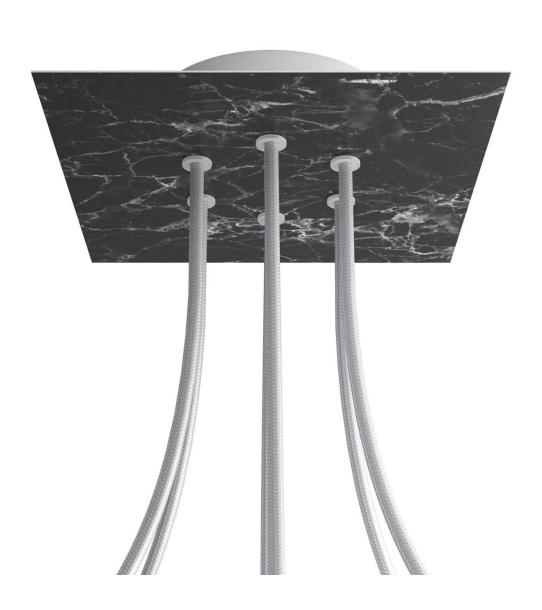

### **Product title:**

6 Holes - LARGE Square Ceiling Canopy Kit - Rose One System

#### **Product short description:**

This Rose One Canopy Kit comes with EVERYTHING you need to make your own 6 hole pendant light utilizing our LARGE Rose One Canopy & square Cover.

What sets this apart from our regular pendant light canopies is that this is a two part system with an extra deep ceiling canopy that allows for easier wiring of connections, as well as a wide cover over the canopy that allows you to create pendant lights, swag chandeliers, cluster lights and more with even greater impact.

This Rose One Canopy Kit includes the following: a LARGE Rose One Cover (7.87" diameter) with pre-drilled holes; a LARGE Extra Deep Rose One Canopy (4.7" diameter); cable clamp strain reliefs; and all brackets & mounting hardware.

#### Technical data for LARGE Square Ceiling Canopy Kit - Rose One System

- LARGE Extra Deep Rose One Ceiling Canopy
- Diameter: 4.7 inchesHeight: 1.38 inches
- Material: metal
- Bracket fasteners
- 4 Caps and 4 rubber grommets are included for side holes
- LARGE Rose One Cover
- Material: aluminum or dibond
- Length of each side: 7.87 inches
- Hole diameters: 10 mm (3/8")
- Thickness: if aluminum 1 mm, if dibond 3 mm
- Clear plastic cable clamp strain reliefs included (1 per hole)