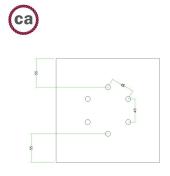

#### Technical data for LARGE Square Ceiling Canopy Kit - Rose One System

- LARGE Extra Deep Rose One Ceiling Canopy
- Diameter: 4.7 inchesHeight: 1.38 inches
- Material: metal
- Bracket fasteners
- 4 Caps and 4 rubber grommets are included for side holes
- LARGE Rose One Cover
- Material: aluminum or dibond
- Length of each side: 7.87 inches
- Hole diameters: 10 mm (3/8")
- Thickness: if aluminum 1 mm, if dibond 3 mm
- Clear plastic cable clamp strain reliefs included (1 per hole)