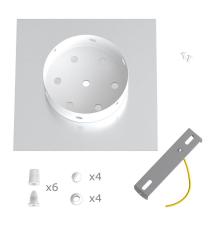

This Rose One Canopy Kit includes the following: a LARGE Rose One Cover (7.87" diameter) with pre-drilled holes; a LARGE Extra Deep Rose One Canopy (4.7" diameter); cable clamp strain reliefs; and all brackets & mounting hardware.

#### Technical data for LARGE Square Ceiling Canopy Kit - Rose One System

- LARGE Extra Deep Rose One Ceiling Canopy
- Diameter: 4.7 inchesHeight: 1.38 inches
- Material: metal
- Bracket fasteners
- 4 Caps and 4 rubber grommets are included for side holes
- LARGE Rose One Cover
- Material: aluminum or dibond
- Length of each side: 7.87 inches
- Hole diameters: 10 mm (3/8")
- Thickness: if aluminum 1 mm, if dibond 3 mm
- Clear plastic cable clamp strain reliefs included (1 per hole)