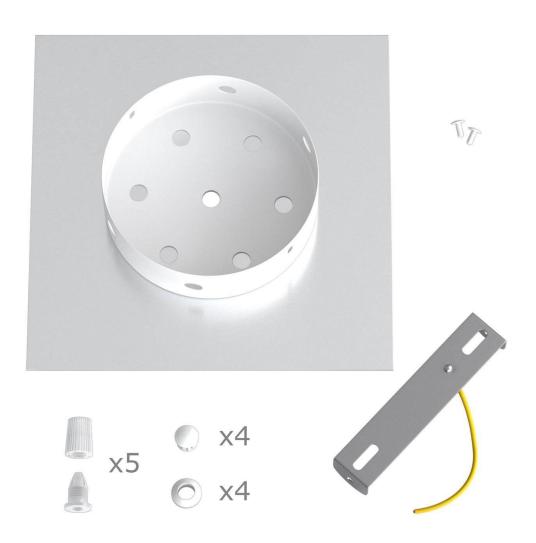

This Rose One Canopy Kit includes the following: a LARGE Rose One Cover (7.87" diameter) with pre-drilled holes; a LARGE Extra Deep Rose One Canopy (4.7" diameter); cable clamp strain reliefs; and all brackets & mounting hardware.

#### Technical data for LARGE Square Ceiling Canopy Kit - Rose One System

- LARGE Extra Deep Rose One Ceiling Canopy
- Diameter: 4.7 inchesHeight: 1.38 inches
- Material: metal
- Bracket fasteners
- 4 Caps and 4 rubber grommets are included for side holes
- LARGE Rose One Cover
- Material: aluminum or dibond
- Length of each side: 7.87 inches
- Hole diameters: 10 mm (3/8")
- Thickness: if aluminum 1 mm, if dibond 3 mm
- Clear plastic cable clamp strain reliefs included (1 per hole)