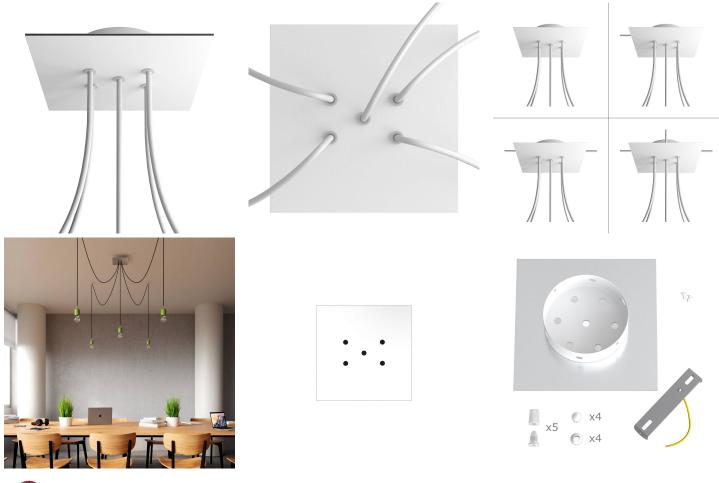

#### **Product short description:**

This Rose One Canopy Kit comes with EVERYTHING you need to make your own 5 hole pendant light utilizing our LARGE Rose One Canopy & square Cover.

What sets this apart from our regular pendant light canopies is that this is a two part system with an extra deep ceiling canopy that allows for easier wiring of connections, as well as a wide cover over the canopy that allows you to create pendant lights, swag chandeliers, cluster lights and more with even greater impact.

This Rose One Canopy Kit includes the following: a LARGE Rose One Cover (7.87" diameter) with pre-drilled holes; a LARGE Extra Deep Rose One Canopy (4.7" diameter); cable clamp strain reliefs; and all brackets & mounting hardware.

Our Rose One Canopy Kits come in a wide variety of colors and designs. And you can choose from the whichever pre-drilled hole pattern works best for you OR purchase one of our Rose One Cover Un-drilled Blanks and you can create whatever pattern you like!

#### Technical data for LARGE Square Ceiling Canopy Kit - Rose One System

- LARGE Extra Deep Rose One Ceiling Canopy
- Diameter: 4.7 inchesHeight: 1.38 inches
- Material: metal
- Bracket fasteners
- 4 Caps and 4 rubber grommets are included for side holes
- LARGE Rose One Cover
- Material: aluminum or dibond
- Length of each side: 7.87 inches
- Hole diameters: 10 mm (3/8")
- Thickness: if aluminum 1 mm, if dibond 3 mm
- Clear plastic cable clamp strain reliefs included (1 per hole)