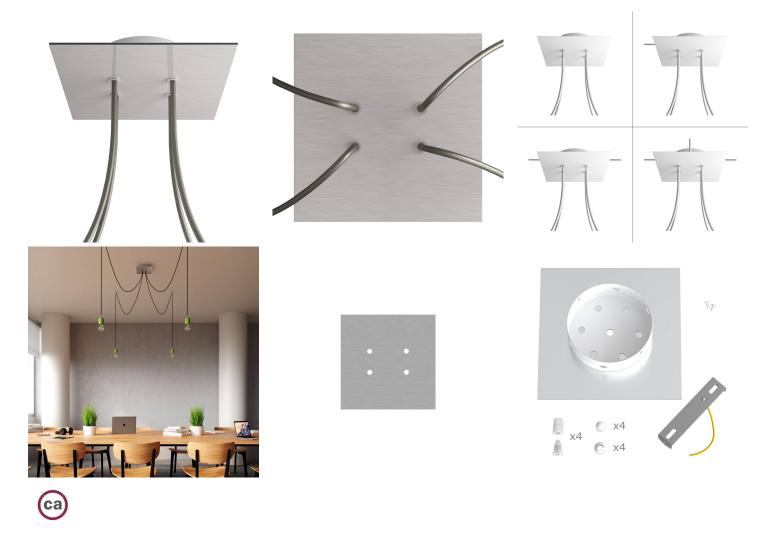

This Rose One Canopy Kit includes the following: a LARGE Rose One Cover (7.87" diameter) with pre-drilled holes; a LARGE Extra Deep Rose One Canopy (4.7" diameter); cable clamp strain reliefs; and all brackets & mounting hardware.

Our Rose One Canopy Kits come in a wide variety of colors and designs. And you can choose from the whichever pre-drilled hole pattern works best for you OR purchase one of our Rose One Cover Un-drilled Blanks and you can create whatever pattern you like!

#### Technical data for LARGE Square Ceiling Canopy Kit - Rose One System

- LARGE Extra Deep Rose One Ceiling Canopy
- Diameter: 4.7 inchesHeight: 1.38 inches
- Material: metal
- Bracket fasteners
- 4 Caps and 4 rubber grommets are included for side holes
- LARGE Rose One Cover
- Material: aluminum or dibond
- Length of each side: 7.87 inches
- Hole diameters: 10 mm (3/8")
- Thickness: if aluminum 1 mm, if dibond 3 mm
- Clear plastic cable clamp strain reliefs included (1 per hole)