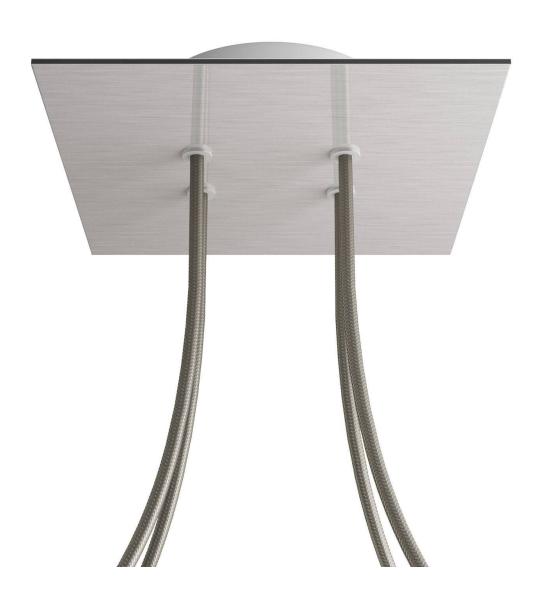

#### **Product short description:**

This Rose One Canopy Kit comes with EVERYTHING you need to make your own 4 hole pendant light utilizing our LARGE Rose One Canopy & square Cover.

What sets this apart from our regular pendant light canopies is that this is a two part system with an extra deep ceiling canopy that allows for easier wiring of connections, as well as a wide cover over the canopy that allows you to create pendant lights, swag chandeliers, cluster lights and more with even greater impact.

This Rose One Canopy Kit includes the following: a LARGE Rose One Cover (7.87" diameter) with pre-drilled holes; a LARGE Extra Deep Rose One Canopy (4.7" diameter); cable clamp strain reliefs; and all brackets & mounting hardware.

#### Technical data for LARGE Square Ceiling Canopy Kit - Rose One System

- LARGE Extra Deep Rose One Ceiling Canopy
- Diameter: 4.7 inchesHeight: 1.38 inches
- Material: metal
- Bracket fasteners
- 4 Caps and 4 rubber grommets are included for side holes
- LARGE Rose One Cover
- Material: aluminum or dibond
- Length of each side: 7.87 inches
- Hole diameters: 10 mm (3/8")
- Thickness: if aluminum 1 mm, if dibond 3 mm
- Clear plastic cable clamp strain reliefs included (1 per hole)