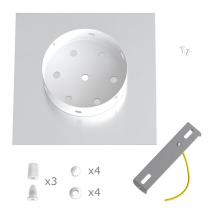

This Rose One Canopy Kit includes the following: a LARGE Rose One Cover (7.87" diameter) with pre-drilled holes; a LARGE Extra Deep Rose One Canopy (4.7" diameter); cable clamp strain reliefs; and all brackets & mounting hardware.

#### Technical data for LARGE Square Ceiling Canopy Kit - Rose One System

- LARGE Extra Deep Rose One Ceiling Canopy
- Diameter: 4.7 inches
- Height: 1.38 inches
- Material: metalBracket fasteners
- 4 Caps and 4 rubber grommets are included for side holes
- LARGE Rose One Cover
- Material: aluminum or dibond
- Length of each side: 7.87 inches
- Hole diameters: 10 mm (3/8")
- Thickness: if aluminum 1 mm, if dibond 3 mm
- Clear plastic cable clamp strain reliefs included (1 per hole)