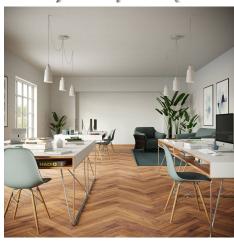

# **Product image:**

#### **Product short description:**

This Rose One Canopy Kit comes with EVERYTHING you need to make your own 3 hole pendant light utilizing our LARGE Rose One Canopy & square Cover.

What sets this apart from our regular pendant light canopies is that this is a two part system with an extra deep ceiling canopy that allows for easier wiring of connections, as well as a wide cover over the canopy that allows you to create pendant lights, swag chandeliers, cluster lights and more with even greater impact.

This Rose One Canopy Kit includes the following: a LARGE Rose One Cover (7.87" diameter) with pre-drilled holes; a LARGE Extra Deep Rose One Canopy (4.7" diameter); cable clamp strain reliefs; and all brackets & mounting hardware.