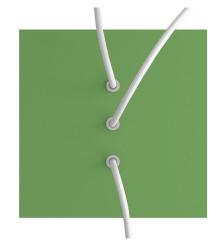

## **Product title:**

3 In-line Holes - LARGE Square Ceiling Canopy Kit - Rose One System

#### Technical data for LARGE Square Ceiling Canopy Kit - Rose One System

- LARGE Extra Deep Rose One Ceiling Canopy
- Diameter: 4.7 inches
- Height: 1.38 inches
- Material: metalBracket fasteners
- 4 Caps and 4 rubber grommets are included for side holes
- LARGE Rose One Cover
- Material: aluminum or dibond
- Length of each side: 7.87 inches
- Hole diameters: 10 mm (3/8")
- Thickness: if aluminum 1 mm, if dibond 3 mm
- Clear plastic cable clamp strain reliefs included (1 per hole)