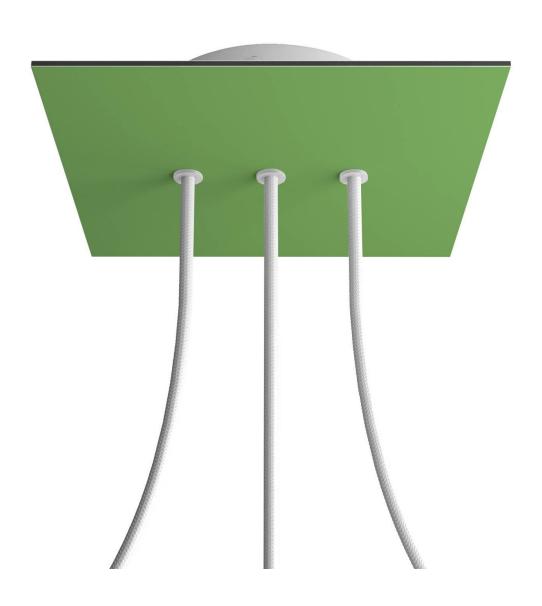

## **Product title:**

3 In-line Holes - LARGE Square Ceiling Canopy Kit - Rose One System

#### **Product short description:**

This Rose One Canopy Kit comes with EVERYTHING you need to make your own 3 hole pendant light utilizing our LARGE Rose One Canopy & square Cover.

What sets this apart from our regular pendant light canopies is that this is a two part system with an extra deep ceiling canopy that allows for easier wiring of connections, as well as a wide cover over the canopy that allows you to create pendant lights, swag chandeliers, cluster lights and more with even greater impact.

This Rose One Canopy Kit includes the following: a LARGE Rose One Cover (7.87" diameter) with pre-drilled holes; a LARGE Extra Deep Rose One Canopy (4.7" diameter); cable clamp strain reliefs; and all brackets & mounting hardware.

#### Technical data for LARGE Square Ceiling Canopy Kit - Rose One System

- LARGE Extra Deep Rose One Ceiling Canopy
- Diameter: 4.7 inches
- Height: 1.38 inches
- Material: metalBracket fasteners
- 4 Caps and 4 rubber grommets are included for side holes
- LARGE Rose One Cover
- Material: aluminum or dibond
- Length of each side: 7.87 inches
- Hole diameters: 10 mm (3/8")
- Thickness: if aluminum 1 mm, if dibond 3 mm
- Clear plastic cable clamp strain reliefs included (1 per hole)