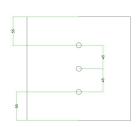

## **Product title:**

3 In-line Holes - LARGE Square Ceiling Canopy Kit - Rose One System

Our Rose One Canopy Kits come in a wide variety of colors and designs. And you can choose from the whichever pre-drilled hole pattern works best for you OR purchase one of our Rose One Cover Un-drilled Blanks and you can create whatever pattern you like!