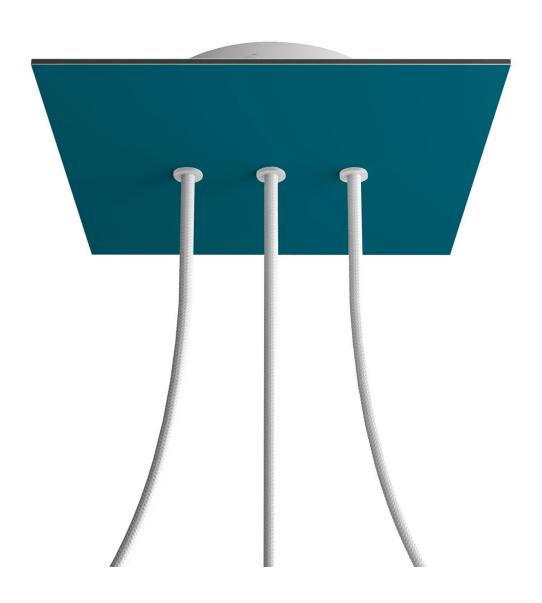

## **Product title:**

3 In-line Holes - LARGE Square Ceiling Canopy Kit - Rose One System

#### **Product short description:**

This Rose One Canopy Kit comes with EVERYTHING you need to make your own 3 hole pendant light utilizing our LARGE Rose One Canopy & square Cover.

What sets this apart from our regular pendant light canopies is that this is a two part system with an extra deep ceiling canopy that allows for easier wiring of connections, as well as a wide cover over the canopy that allows you to create pendant lights, swag chandeliers, cluster lights and more with even greater impact.

This Rose One Canopy Kit includes the following: a LARGE Rose One Cover (7.87" diameter) with pre-drilled holes; a LARGE Extra Deep Rose One Canopy (4.7" diameter); cable clamp strain reliefs; and all brackets & mounting hardware.

#### Technical data for LARGE Square Ceiling Canopy Kit - Rose One System

- LARGE Extra Deep Rose One Ceiling Canopy
- Diameter: 4.7 inches
- Height: 1.38 inches
- Material: metalBracket fasteners
- 4 Caps and 4 rubber grommets are included for side holes
- LARGE Rose One Cover
- Material: aluminum or dibond
- Length of each side: 7.87 inches
- Hole diameters: 10 mm (3/8")
- Thickness: if aluminum 1 mm, if dibond 3 mm
- Clear plastic cable clamp strain reliefs included (1 per hole)