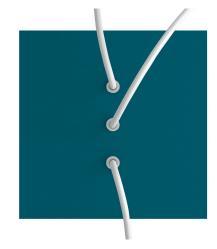

## **Product title:**

3 In-line Holes - LARGE Square Ceiling Canopy Kit - Rose One System

#### Technical data for LARGE Square Ceiling Canopy Kit - Rose One System

- LARGE Extra Deep Rose One Ceiling Canopy
- Diameter: 4.7 inches
- Height: 1.38 inches
- Material: metalBracket fasteners
- 4 Caps and 4 rubber grommets are included for side holes
- LARGE Rose One Cover
- Material: aluminum or dibond
- Length of each side: 7.87 inches
- Hole diameters: 10 mm (3/8")
- Thickness: if aluminum 1 mm, if dibond 3 mm
- Clear plastic cable clamp strain reliefs included (1 per hole)