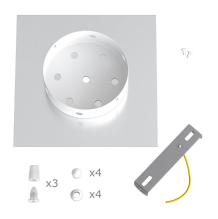

This Rose One Canopy Kit includes the following: a LARGE Rose One Cover (7.87" diameter) with pre-drilled holes; a LARGE Extra Deep Rose One Canopy (4.7" diameter); cable clamp strain reliefs; and all brackets & mounting hardware.

#### Technical data for LARGE Square Ceiling Canopy Kit - Rose One System

- LARGE Extra Deep Rose One Ceiling Canopy
- Diameter: 4.7 inches
- Height: 1.38 inches
- Material: metalBracket fasteners
- 4 Caps and 4 rubber grommets are included for side holes
- LARGE Rose One Cover
- Material: aluminum or dibond
- Length of each side: 7.87 inches
- Hole diameters: 10 mm (3/8")
- Thickness: if aluminum 1 mm, if dibond 3 mm
- Clear plastic cable clamp strain reliefs included (1 per hole)