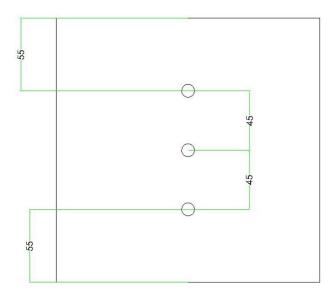

#### Technical data for LARGE Square Ceiling Canopy Kit - Rose One System

- LARGE Extra Deep Rose One Ceiling Canopy
- Diameter: 4.7 inches
- Height: 1.38 inches
- Material: metalBracket fasteners
- 4 Caps and 4 rubber grommets are included for side holes
- LARGE Rose One Cover
- Material: aluminum or dibond
- Length of each side: 7.87 inches
- Hole diameters: 10 mm (3/8")
- Thickness: if aluminum 1 mm, if dibond 3 mm
- Clear plastic cable clamp strain reliefs included (1 per hole)