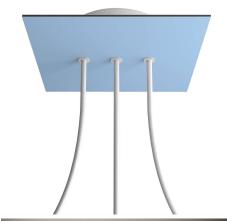

#### **Product short description:**

This Rose One Canopy Kit comes with EVERYTHING you need to make your own 3 hole pendant light utilizing our LARGE Rose One Canopy & square Cover.

What sets this apart from our regular pendant light canopies is that this is a two part system with an extra deep ceiling canopy that allows for easier wiring of connections, as well as a wide cover over the canopy that allows you to create pendant lights, swag chandeliers, cluster lights and more with even greater impact.

This Rose One Canopy Kit includes the following: a LARGE Rose One Cover (7.87" diameter) with pre-drilled holes; a LARGE Extra Deep Rose One Canopy (4.7" diameter); cable clamp strain reliefs; and all brackets & mounting hardware.