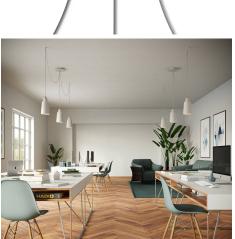

#### **Product short description:**

This Rose One Canopy Kit comes with EVERYTHING you need to make your own 3 hole pendant light utilizing our LARGE Rose One Canopy & square Cover.

What sets this apart from our regular pendant light canopies is that this is a two part system with an extra deep ceiling canopy that allows for easier wiring of connections, as well as a wide cover over the canopy that allows you to create pendant lights, swag chandeliers, cluster lights and more with even greater impact.