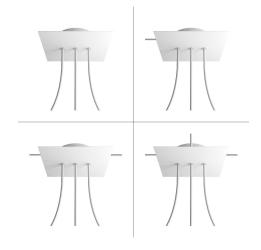

#### **Product short description:**

This Rose One Canopy Kit comes with EVERYTHING you need to make your own 3 hole pendant light utilizing our LARGE Rose One Canopy & square Cover.

What sets this apart from our regular pendant light canopies is that this is a two part system with an extra deep ceiling canopy that allows for easier wiring of connections, as well as a wide cover over the canopy that allows you to create pendant lights, swag chandeliers, cluster lights and more with even greater impact.

This Rose One Canopy Kit includes the following: a LARGE Rose One Cover (7.87" diameter) with pre-drilled holes; a LARGE Extra Deep Rose One Canopy (4.7" diameter); cable clamp strain reliefs; and all brackets & mounting hardware.

Our Rose One Canopy Kits come in a wide variety of colors and designs. And you can choose from the whichever pre-drilled hole pattern works best for you OR purchase one of our Rose One Cover Un-drilled Blanks and you can create whatever pattern you like!