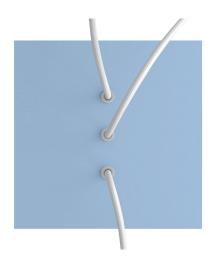

#### **Product short description:**

This Rose One Canopy Kit comes with EVERYTHING you need to make your own 3 hole pendant light utilizing our LARGE Rose One Canopy & square Cover.

What sets this apart from our regular pendant light canopies is that this is a two part system with an extra deep ceiling canopy that allows for easier wiring of connections, as well as a wide cover over the canopy that allows you to create pendant lights, swag chandeliers, cluster lights and more with even greater impact.

This Rose One Canopy Kit includes the following: a LARGE Rose One Cover (7.87" diameter) with pre-drilled holes; a LARGE Extra Deep Rose One Canopy (4.7" diameter); cable clamp strain reliefs; and all brackets & mounting hardware.

#### Technical data for LARGE Square Ceiling Canopy Kit - Rose One System

- LARGE Extra Deep Rose One Ceiling Canopy
- Diameter: 4.7 inches
- Height: 1.38 inches
- Material: metalBracket fasteners
- 4 Caps and 4 rubber grommets are included for side holes
- LARGE Rose One Cover
- Material: aluminum or dibond
- Length of each side: 7.87 inches
- Hole diameters: 10 mm (3/8")
- Thickness: if aluminum 1 mm, if dibond 3 mm
- Clear plastic cable clamp strain reliefs included (1 per hole)