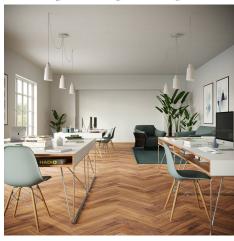

#### **Product short description:**

This Rose One Canopy Kit comes with EVERYTHING you need to make your own 3 hole pendant light utilizing our LARGE Rose One Canopy & square Cover.

What sets this apart from our regular pendant light canopies is that this is a two part system with an extra deep ceiling canopy that allows for easier wiring of connections, as well as a wide cover over the canopy that allows you to create pendant lights, swag chandeliers, cluster lights and more with even greater impact.

This Rose One Canopy Kit includes the following: a LARGE Rose One Cover (7.87" diameter) with pre-drilled holes; a LARGE Extra Deep Rose One Canopy (4.7" diameter); cable clamp strain reliefs; and all brackets & mounting hardware.