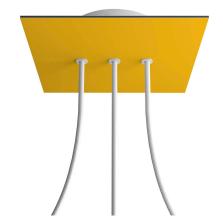

#### **Product short description:**

This Rose One Canopy Kit comes with EVERYTHING you need to make your own 3 hole pendant light utilizing our LARGE Rose One Canopy & square Cover.

What sets this apart from our regular pendant light canopies is that this is a two part system with an extra deep ceiling canopy that allows for easier wiring of connections, as well as a wide cover over the canopy that allows you to create pendant lights, swag chandeliers, cluster lights and more with even greater impact.

This Rose One Canopy Kit includes the following: a LARGE Rose One Cover (7.87" diameter) with pre-drilled holes; a LARGE Extra Deep Rose One Canopy (4.7" diameter); cable clamp strain reliefs; and all brackets & mounting hardware.