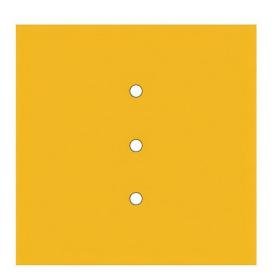

## **Product title:**

3 In-line Holes - LARGE Square Ceiling Canopy Kit - Rose One System

#### Technical data for LARGE Square Ceiling Canopy Kit - Rose One System

- LARGE Extra Deep Rose One Ceiling Canopy
- Diameter: 4.7 inches
- Height: 1.38 inches
- Material: metalBracket fasteners
- 4 Caps and 4 rubber grommets are included for side holes
- LARGE Rose One Cover
- Material: aluminum or dibond
- Length of each side: 7.87 inches
- Hole diameters: 10 mm (3/8")
- Thickness: if aluminum 1 mm, if dibond 3 mm
- Clear plastic cable clamp strain reliefs included (1 per hole)