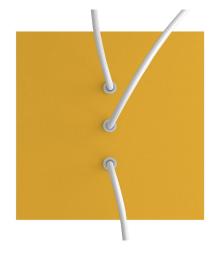

#### **Product short description:**

This Rose One Canopy Kit comes with EVERYTHING you need to make your own 3 hole pendant light utilizing our LARGE Rose One Canopy & square Cover.

What sets this apart from our regular pendant light canopies is that this is a two part system with an extra deep ceiling canopy that allows for easier wiring of connections, as well as a wide cover over the canopy that allows you to create pendant lights, swag chandeliers, cluster lights and more with even greater impact.

This Rose One Canopy Kit includes the following: a LARGE Rose One Cover (7.87" diameter) with pre-drilled holes; a LARGE Extra Deep Rose One Canopy (4.7" diameter); cable clamp strain reliefs; and all brackets & mounting hardware.