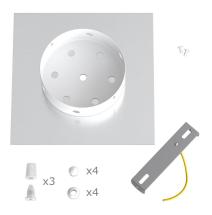

This Rose One Canopy Kit includes the following: a LARGE Rose One Cover (7.87" diameter) with pre-drilled holes; a LARGE Extra Deep Rose One Canopy (4.7" diameter); cable clamp strain reliefs; and all brackets & mounting hardware.

#### Technical data for LARGE Square Ceiling Canopy Kit - Rose One System

- LARGE Extra Deep Rose One Ceiling Canopy
- Diameter: 4.7 inches
- Height: 1.38 inches
- Material: metalBracket fasteners
- 4 Caps and 4 rubber grommets are included for side holes
- LARGE Rose One Cover
- Material: aluminum or dibond
- Length of each side: 7.87 inches
- Hole diameters: 10 mm (3/8")
- Thickness: if aluminum 1 mm, if dibond 3 mm
- Clear plastic cable clamp strain reliefs included (1 per hole)