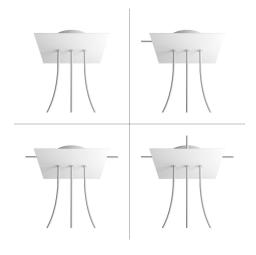

#### Product short description:

This Rose One Canopy Kit comes with EVERYTHING you need to make your own 3 hole pendant light utilizing our LARGE Rose One Canopy & square Cover.

What sets this apart from our regular pendant light canopies is that this is a two part system with an extra deep ceiling canopy that allows for easier wiring of connections, as well as a wide cover over the canopy that allows you to create pendant lights, swag chandeliers, cluster lights and more with even greater impact.

Our Rose One Canopy Kits come in a wide variety of colors and designs. And you can choose from the whichever pre-drilled hole pattern works best for you OR purchase one of our Rose One Cover Un-drilled Blanks and you can create whatever pattern you like!