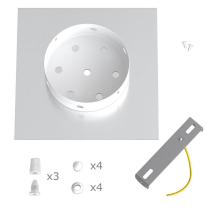

This Rose One Canopy Kit includes the following: a LARGE Rose One Cover (7.87" diameter) with pre-drilled holes; a LARGE Extra Deep Rose One Canopy (4.7" diameter); cable clamp strain reliefs; and all brackets & mounting hardware.

#### Technical data for LARGE Square Ceiling Canopy Kit - Rose One System

- LARGE Extra Deep Rose One Ceiling Canopy
- Diameter: 4.7 inches
- Height: 1.38 inches
- Material: metal
- Bracket fasteners
- 4 Caps and 4 rubber grommets are included for side holes
- LARGE Rose One Cover
- Material: aluminum or dibond
- Length of each side: 7.87 inches
- Hole diameters: 10 mm (3/8")
- Thickness: if aluminum 1 mm, if dibond 3 mm
- Clear plastic cable clamp strain reliefs included (1 per hole)