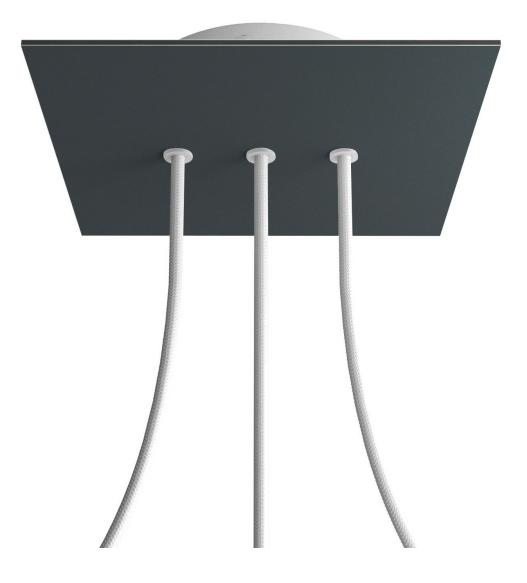

# **Product title:**

3 In-line Holes - LARGE Square Ceiling Canopy Kit - Rose One System

#### Product short description:

This Rose One Canopy Kit comes with EVERYTHING you need to make your own 3 hole pendant light utilizing our LARGE Rose One Canopy & square Cover.

What sets this apart from our regular pendant light canopies is that this is a two part system with an extra deep ceiling canopy that allows for easier wiring of connections, as well as a wide cover over the canopy that allows you to create pendant lights, swag chandeliers, cluster lights and more with even greater impact.

This Rose One Canopy Kit includes the following: a LARGE Rose One Cover (7.87" diameter) with pre-drilled holes; a LARGE Extra Deep Rose One Canopy (4.7" diameter); cable clamp strain reliefs; and all brackets & mounting hardware.

#### Technical data for LARGE Square Ceiling Canopy Kit - Rose One System

- LARGE Extra Deep Rose One Ceiling Canopy
- Diameter: 4.7 inches
- Height: 1.38 inches
- Material: metal
- Bracket fasteners
- 4 Caps and 4 rubber grommets are included for side holes
- LARGE Rose One Cover
- Material: aluminum or dibond
- Length of each side: 7.87 inches
- Hole diameters: 10 mm (3/8")
- Thickness: if aluminum 1 mm, if dibond 3 mm
- Clear plastic cable clamp strain reliefs included (1 per hole)