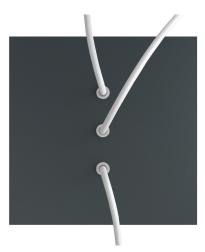

# **Product title:**

3 In-line Holes - LARGE Square Ceiling Canopy Kit - Rose One System

#### Product short description:

This Rose One Canopy Kit comes with EVERYTHING you need to make your own 3 hole pendant light utilizing our LARGE Rose One Canopy & square Cover.

What sets this apart from our regular pendant light canopies is that this is a two part system with an extra deep ceiling canopy that allows for easier wiring of connections, as well as a wide cover over the canopy that allows you to create pendant lights, swag chandeliers, cluster lights and more with even greater impact.

This Rose One Canopy Kit includes the following: a LARGE Rose One Cover (7.87" diameter) with pre-drilled holes; a LARGE Extra Deep Rose One Canopy (4.7" diameter); cable clamp strain reliefs; and all brackets & mounting hardware.