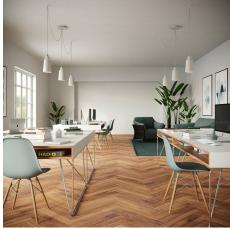

#### Product short description:

This Rose One Canopy Kit comes with EVERYTHING you need to make your own 3 hole pendant light utilizing our LARGE Rose One Canopy & square Cover.

What sets this apart from our regular pendant light canopies is that this is a two part system with an extra deep ceiling canopy that allows for easier wiring of connections, as well as a wide cover over the canopy that allows you to create pendant lights, swag chandeliers, cluster lights and more with even greater impact.

Our Rose One Canopy Kits come in a wide variety of colors and designs. And you can choose from the whichever pre-drilled hole pattern works best for you OR purchase one of our Rose One Cover Un-drilled Blanks and you can create whatever pattern you like!