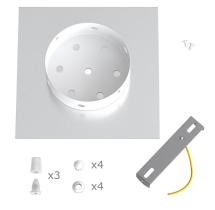

This Rose One Canopy Kit includes the following: a LARGE Rose One Cover (7.87" diameter) with pre-drilled holes; a LARGE Extra Deep Rose One Canopy (4.7" diameter); cable clamp strain reliefs; and all brackets & mounting hardware.

#### Technical data for LARGE Square Ceiling Canopy Kit - Rose One System

- LARGE Extra Deep Rose One Ceiling Canopy
- Diameter: 4.7 inches
- Height: 1.38 inches
- Material: metal
- Bracket fasteners
- 4 Caps and 4 rubber grommets are included for side holes
- LARGE Rose One Cover
- Material: aluminum or dibond
- Length of each side: 7.87 inches
- Hole diameters: 10 mm (3/8")
- Thickness: if aluminum 1 mm, if dibond 3 mm
- Clear plastic cable clamp strain reliefs included (1 per hole)