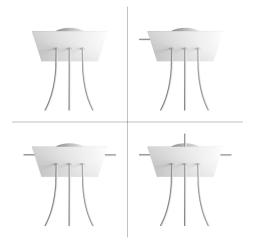

#### Product short description:

This Rose One Canopy Kit comes with EVERYTHING you need to make your own 3 hole pendant light utilizing our LARGE Rose One Canopy & square Cover.

What sets this apart from our regular pendant light canopies is that this is a two part system with an extra deep ceiling canopy that allows for easier wiring of connections, as well as a wide cover over the canopy that allows you to create pendant lights, swag chandeliers, cluster lights and more with even greater impact.

This Rose One Canopy Kit includes the following: a LARGE Rose One Cover (7.87" diameter) with pre-drilled holes; a LARGE Extra Deep Rose One Canopy (4.7" diameter); cable clamp strain reliefs; and all brackets & mounting hardware.

Our Rose One Canopy Kits come in a wide variety of colors and designs. And you can choose from the whichever pre-drilled hole pattern works best for you OR purchase one of our Rose One Cover Un-drilled Blanks and you can create whatever pattern you like!