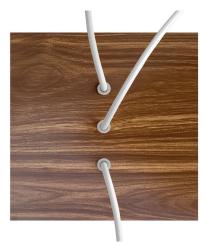

#### Product short description:

This Rose One Canopy Kit comes with EVERYTHING you need to make your own 3 hole pendant light utilizing our LARGE Rose One Canopy & square Cover.

What sets this apart from our regular pendant light canopies is that this is a two part system with an extra deep ceiling canopy that allows for easier wiring of connections, as well as a wide cover over the canopy that allows you to create pendant lights, swag chandeliers, cluster lights and more with even greater impact.

This Rose One Canopy Kit includes the following: a LARGE Rose One Cover (7.87" diameter) with pre-drilled holes; a LARGE Extra Deep Rose One Canopy (4.7" diameter); cable clamp strain reliefs; and all brackets & mounting hardware.

#### Technical data for LARGE Square Ceiling Canopy Kit - Rose One System

- LARGE Extra Deep Rose One Ceiling Canopy
- Diameter: 4.7 inches
- Height: 1.38 inches
- Material: metal
- Bracket fasteners
- 4 Caps and 4 rubber grommets are included for side holes
- LARGE Rose One Cover
- Material: aluminum or dibond
- Length of each side: 7.87 inches
- Hole diameters: 10 mm (3/8")
- Thickness: if aluminum 1 mm, if dibond 3 mm
- Clear plastic cable clamp strain reliefs included (1 per hole)