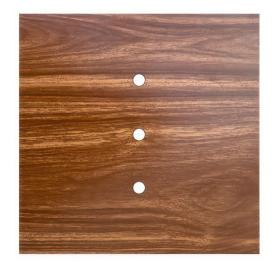

This Rose One Canopy Kit includes the following: a LARGE Rose One Cover (7.87" diameter) with pre-drilled holes; a LARGE Extra Deep Rose One Canopy (4.7" diameter); cable clamp strain reliefs; and all brackets & mounting hardware.

#### Technical data for LARGE Square Ceiling Canopy Kit - Rose One System

- LARGE Extra Deep Rose One Ceiling Canopy
- Diameter: 4.7 inches
- Height: 1.38 inches
- Material: metal
- Bracket fasteners
- 4 Caps and 4 rubber grommets are included for side holes
- LARGE Rose One Cover
- Material: aluminum or dibond
- Length of each side: 7.87 inches
- Hole diameters: 10 mm (3/8")
- Thickness: if aluminum 1 mm, if dibond 3 mm
- Clear plastic cable clamp strain reliefs included (1 per hole)