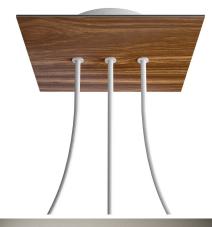

#### Product short description:

This Rose One Canopy Kit comes with EVERYTHING you need to make your own 3 hole pendant light utilizing our LARGE Rose One Canopy & square Cover.

What sets this apart from our regular pendant light canopies is that this is a two part system with an extra deep ceiling canopy that allows for easier wiring of connections, as well as a wide cover over the canopy that allows you to create pendant lights, swag chandeliers, cluster lights and more with even greater impact.

This Rose One Canopy Kit includes the following: a LARGE Rose One Cover (7.87" diameter) with pre-drilled holes; a LARGE Extra Deep Rose One Canopy (4.7" diameter); cable clamp strain reliefs; and all brackets & mounting hardware.

#### Technical data for LARGE Square Ceiling Canopy Kit - Rose One System

- LARGE Extra Deep Rose One Ceiling Canopy
- Diameter: 4.7 inches
- Height: 1.38 inches
- Material: metal
- Bracket fasteners
- 4 Caps and 4 rubber grommets are included for side holes
- LARGE Rose One Cover
- Material: aluminum or dibond
- Length of each side: 7.87 inches
- Hole diameters: 10 mm (3/8")
- Thickness: if aluminum 1 mm, if dibond 3 mm
- Clear plastic cable clamp strain reliefs included (1 per hole)