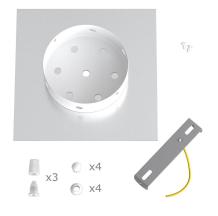

This Rose One Canopy Kit includes the following: a LARGE Rose One Cover (7.87" diameter) with pre-drilled holes; a LARGE Extra Deep Rose One Canopy (4.7" diameter); cable clamp strain reliefs; and all brackets & mounting hardware.

#### Technical data for LARGE Square Ceiling Canopy Kit - Rose One System

- LARGE Extra Deep Rose One Ceiling Canopy
- Diameter: 4.7 inches
- Height: 1.38 inches
- Material: metalBracket fasteners
- 4 Caps and 4 rubber grommets are included for side holes
- LARGE Rose One Cover
- Material: aluminum or dibond
- Length of each side: 7.87 inches
- Hole diameters: 10 mm (3/8")
- Thickness: if aluminum 1 mm, if dibond 3 mm
- Clear plastic cable clamp strain reliefs included (1 per hole)