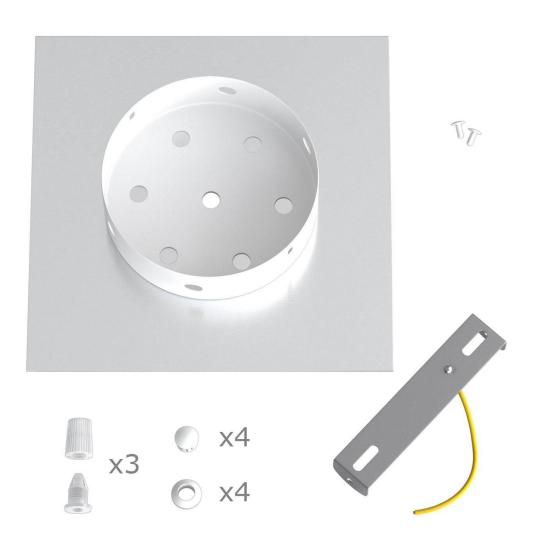

This Rose One Canopy Kit includes the following: a LARGE Rose One Cover (7.87" diameter) with pre-drilled holes; a LARGE Extra Deep Rose One Canopy (4.7" diameter); cable clamp strain reliefs; and all brackets & mounting hardware.

#### Technical data for LARGE Square Ceiling Canopy Kit - Rose One System

- LARGE Extra Deep Rose One Ceiling Canopy
- Diameter: 4.7 inches
- Height: 1.38 inches
- Material: metalBracket fasteners
- 4 Caps and 4 rubber grommets are included for side holes
- LARGE Rose One Cover
- Material: aluminum or dibond
- Length of each side: 7.87 inches
- Hole diameters: 10 mm (3/8")
- Thickness: if aluminum 1 mm, if dibond 3 mm
- Clear plastic cable clamp strain reliefs included (1 per hole)