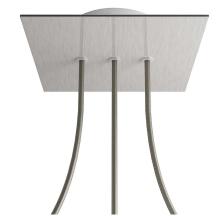

## **Product title:**

3 In-line Holes - LARGE Square Ceiling Canopy Kit - Rose One System

#### **Product short description:**

This Rose One Canopy Kit comes with EVERYTHING you need to make your own 3 hole pendant light utilizing our LARGE Rose One Canopy & square Cover.

What sets this apart from our regular pendant light canopies is that this is a two part system with an extra deep ceiling canopy that allows for easier wiring of connections, as well as a wide cover over the canopy that allows you to create pendant lights, swag chandeliers, cluster lights and more with even greater impact.

This Rose One Canopy Kit includes the following: a LARGE Rose One Cover (7.87" diameter) with pre-drilled holes; a LARGE Extra Deep Rose One Canopy (4.7" diameter); cable clamp strain reliefs; and all brackets & mounting hardware.