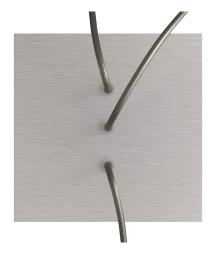

## **Product title:**

3 In-line Holes - LARGE Square Ceiling Canopy Kit - Rose One System

#### **Product short description:**

This Rose One Canopy Kit comes with EVERYTHING you need to make your own 3 hole pendant light utilizing our LARGE Rose One Canopy & square Cover.

What sets this apart from our regular pendant light canopies is that this is a two part system with an extra deep ceiling canopy that allows for easier wiring of connections, as well as a wide cover over the canopy that allows you to create pendant lights, swag chandeliers, cluster lights and more with even greater impact.

This Rose One Canopy Kit includes the following: a LARGE Rose One Cover (7.87" diameter) with pre-drilled holes; a LARGE Extra Deep Rose One Canopy (4.7" diameter); cable clamp strain reliefs; and all brackets & mounting hardware.