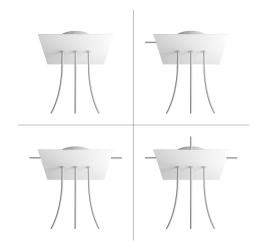

Ceiling Rose Colour: White, Black

Our Rose One Canopy Kits come in a wide variety of colors and designs. And you can choose from the whichever pre-drilled hole pattern works best for you OR purchase one of our Rose One Cover Un-drilled Blanks and you can create whatever pattern you like!